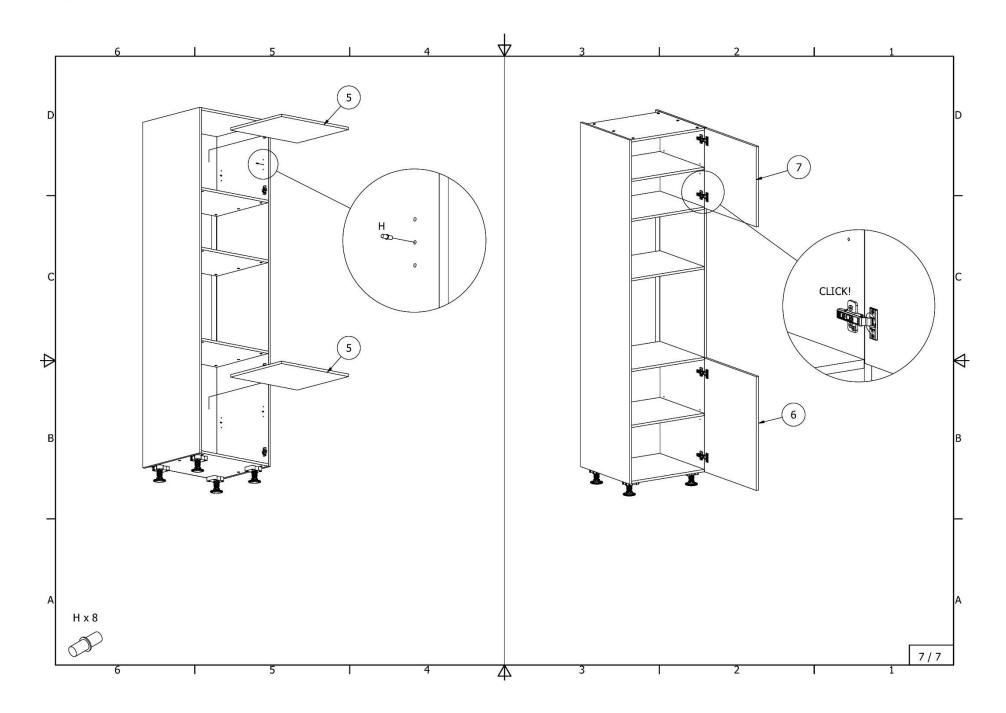

## High cabinet for integrated refrigerator with separate doors for freezer and shelves

6921\_6922\_ASI