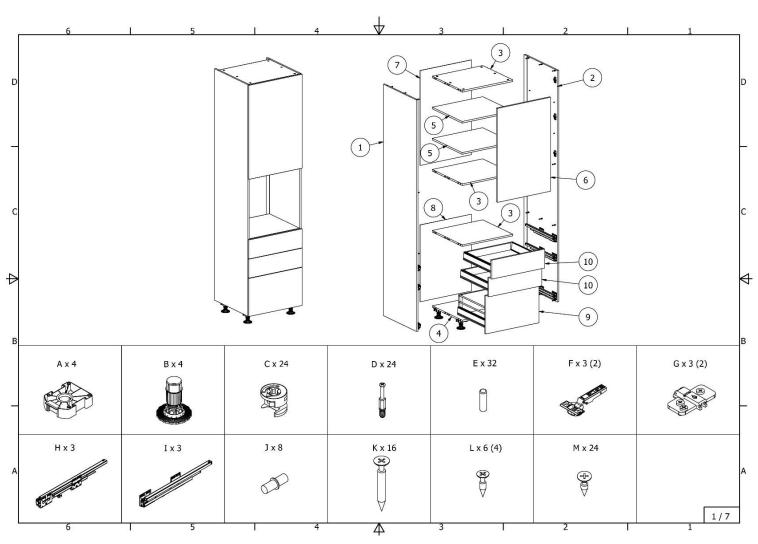

# High cabinet for integrated oven with 2 doors

4903\_5903\_6903\_4904\_5904\_6904\_ASI

High cabinet for integrated refrigerator with separate freezer doors

4921\_4922\_5921\_5922\_ASI