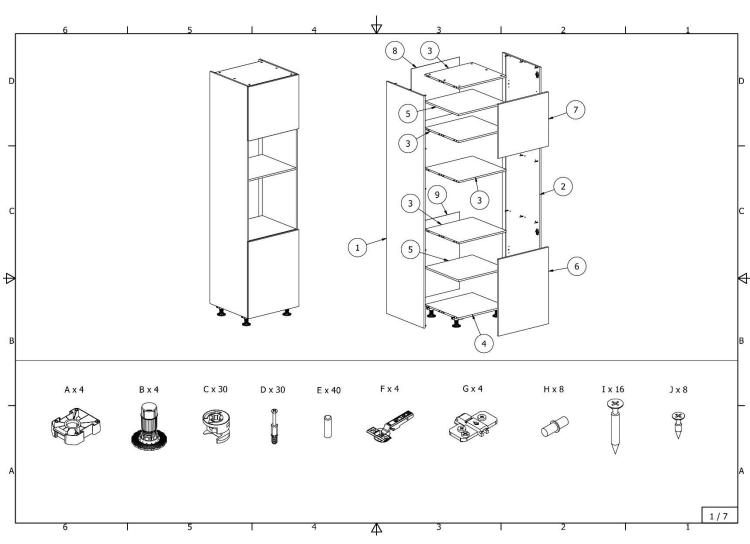

ardrobe with 4 shelves and 3 drawers

4409\_5409\_6409\_4410\_5410\_6410\_4411\_5411\_6411\_4412\_5412\_6412\_ASI

















## Wardrobe with tube, shelves and 3 drawers

4413\_5413\_6413\_4414\_5414\_6414\_4415\_5415\_6415\_4416\_5416\_6416\_ASI

















Wardrobe with metal tube and 2 shelves

4417\_5417\_6417\_4418\_5418\_6418\_4419\_5419\_6419\_4420\_5420\_6420\_ASI















## Wardrobe with one fixed and four removable shelves

4423\_5423\_6423\_4424\_5424\_6424\_4425\_5425\_6425\_4426\_5426\_6426\_ASI













## Wardrobe with two chromed tubes and one shelf

 $4427\_5427\_6427\_4428\_5428\_6428\_4429\_5429\_6429\_4430\_5430\_6430\_ASI$ 













#### High cabinet for integrated oven and microwave oven with 2 doors

4801\_5801\_6801\_4802\_5802\_6802\_ASI















### High cabinet for integrated oven and microwave oven with doors ir drawers

4835\_5835\_6835\_4836\_5836\_6836\_ASI















# High cabinet for integrated oven with 2 doors

4903\_5903\_6903\_4904\_5904\_6904\_ASI















High cabinet for integrated refrigerator with separate freezer doors

4921\_4922\_5921\_5922\_ASI















#### High cabinet for integrated oven with doors and three drawers

4941\_5941\_6941\_4942\_5942\_6942\_ASI















## High cabinet for integrated refrigerator with separate doors for freezer and shelves

6921\_6922\_ASI















### TAUMONA

#### Legal Disclaimer

The information contained in this technical sheet is for general informational purposes only. All drawings, designs, and other materials contained herein ar