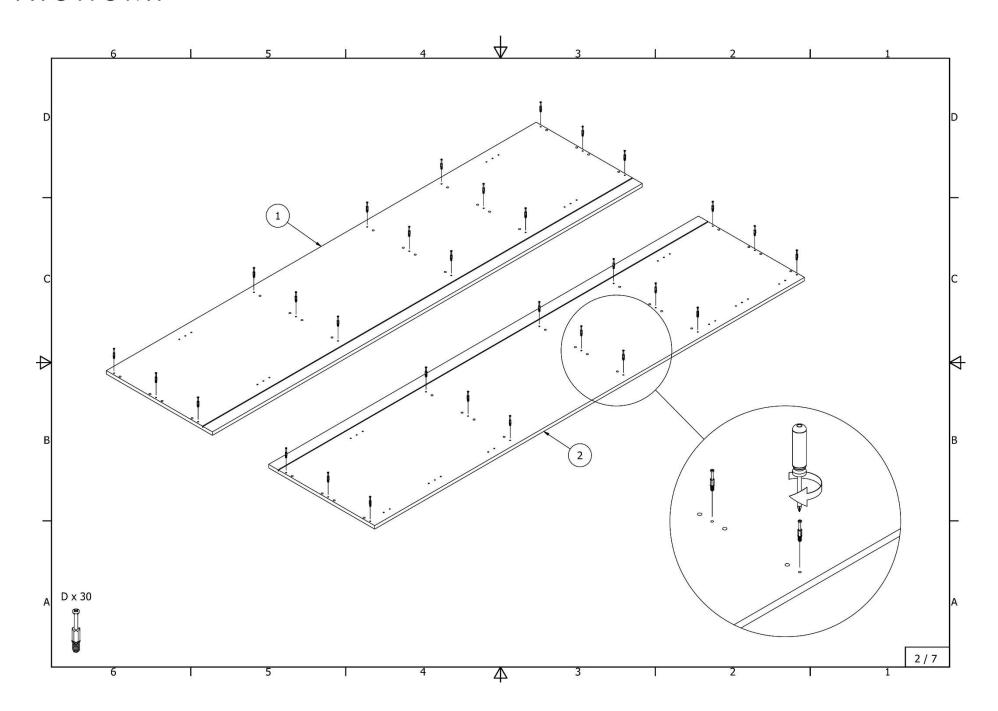

drobe with 4 shelves and 3 drawers

4409\_5409\_6409\_4410\_5410\_6410\_4411\_5411\_6411\_4412\_5412\_6412\_ASI

















## Wardrobe with tube, shelves and 3 drawers

4413\_5413\_6413\_4414\_5414\_6414\_4415\_5415\_6415\_4416\_5416\_6416\_ASI

















Wardrobe with metal tube and 2 shelves

4417\_5417\_6417\_4418\_5418\_6418\_4419\_5419\_6419\_4420\_5420\_6420\_ASI















## Wardrobe with one fixed and four removable shelves

4423\_5423\_6423\_4424\_5424\_6424\_4425\_5425\_6425\_4426\_5426\_6426\_ASI













## Wardrobe with two chromed tubes and one shelf

 $4427\_5427\_6427\_4428\_5428\_6428\_4429\_5429\_6429\_4430\_5430\_6430\_ASI$ 













#### High cabinet for integrated oven and microwave oven with 2 doors

4801\_5801\_6801\_4802\_5802\_6802\_ASI















### High cabinet for integrated oven and microwave oven with doors ir drawers

4835\_5835\_6835\_4836\_5836\_6836\_ASI















# High cabinet for integrated oven with 2 doors

4903\_5903\_6903\_4904\_5904\_6904\_ASI















High cabinet for integrated refrigerator with separate freezer doors

4921\_4922\_5921\_5922\_ASI















#### High cabinet for integrated oven with doors and three drawers

4941\_5941\_6941\_4942\_5942\_6942\_ASI















## High cabinet for integrated refrigerator with separate doors for freezer and shelves

6921\_6922\_ASI















### TAUMONA

#### Legal Disclaimer

The information contained in this technical sheet is for general informational purposes only. All drawings, designs, and other materials contained herein are