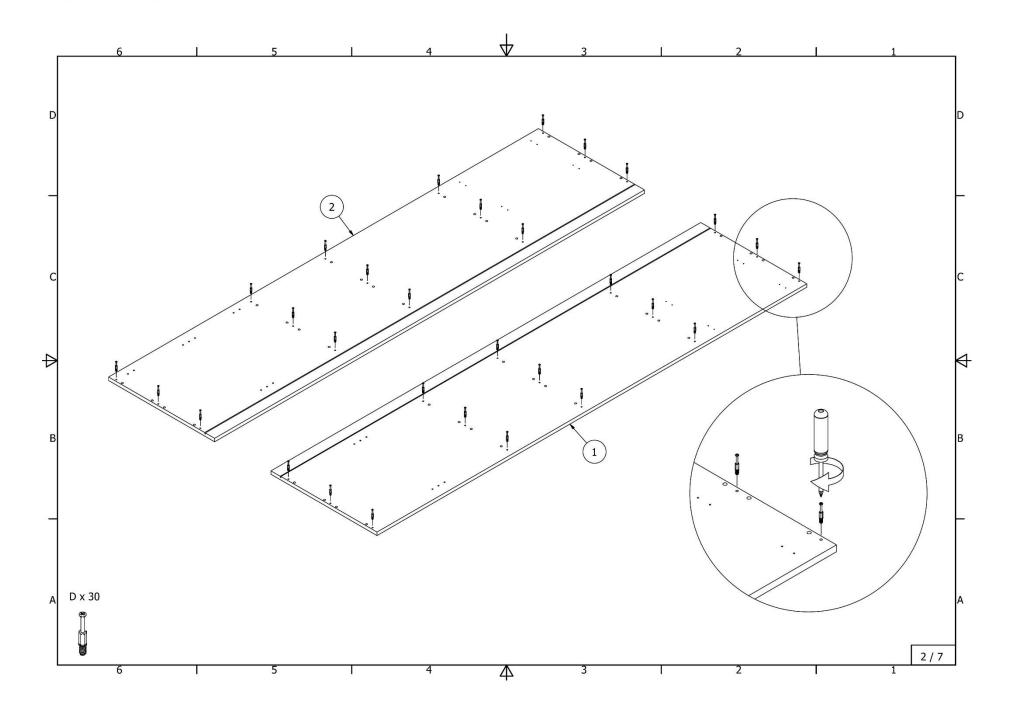

## High cabinet for integrated refrigerator with separate doors for freezer and shelves

6921\_6922\_ASI