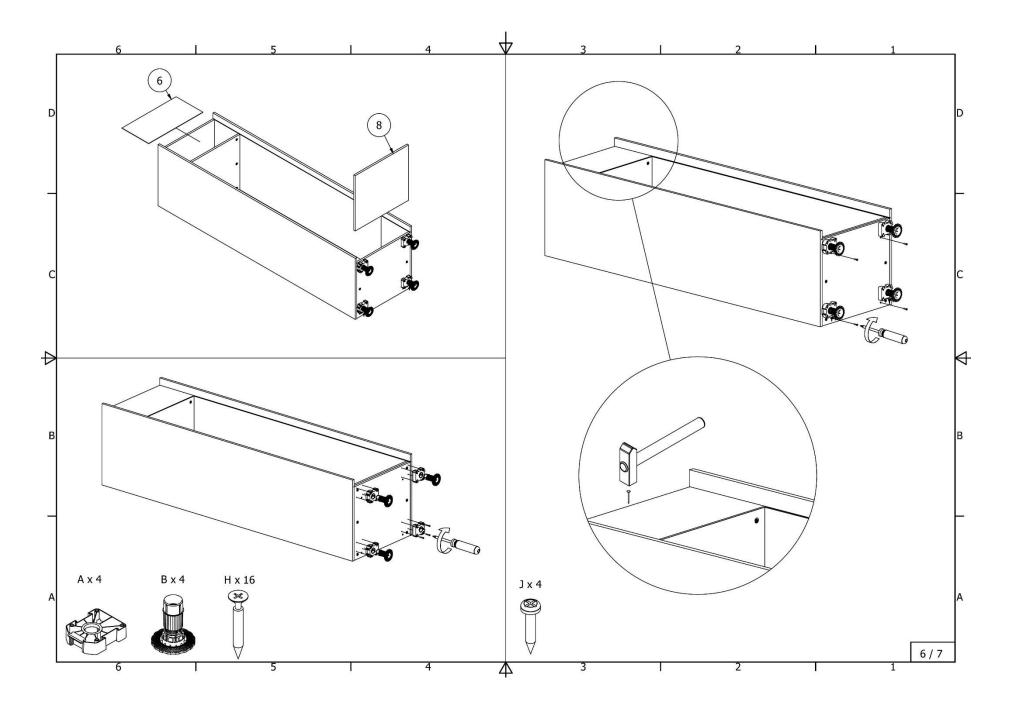

# High cabinet for integrated oven with 2 doors

4903\_5903\_6903\_4904\_5904\_6904\_ASI

High cabinet for integrated refrigerator with separate freezer doors

4921\_4922\_5921\_5922\_ASI