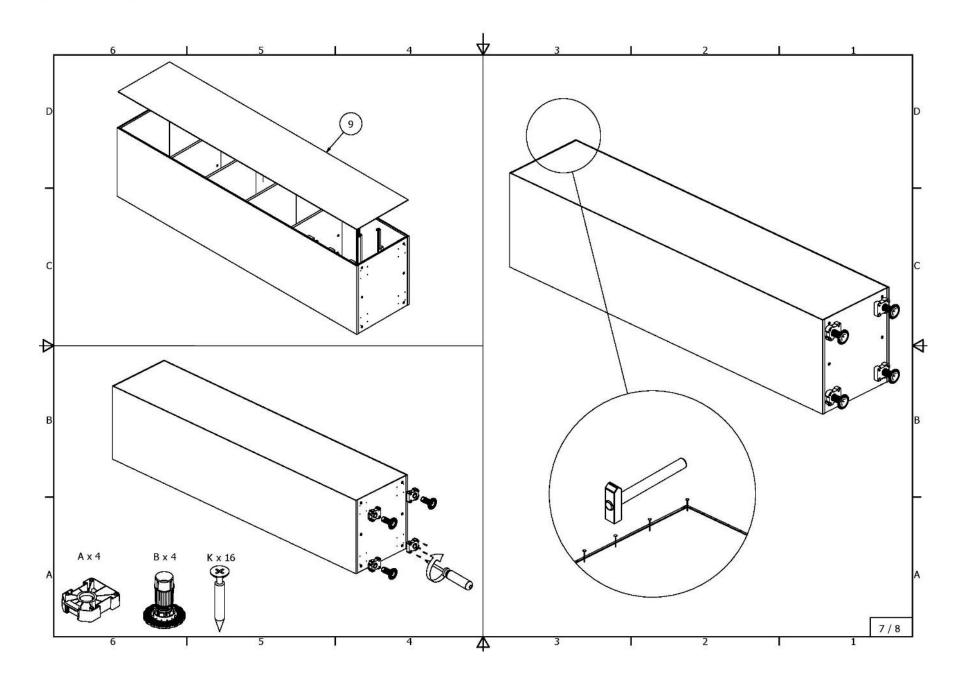

| High cabinet for integrated oven with 2 doors                             |
| 4921_4922_5921_5922_ASI                                         | High cabinet for integrated refrigerator with separate freezer doors      |
| 4941_5941_6941_4942_5942_6942_ASI                               | High cabinet for integrated oven with doors and three drawers             |
|                                                                 | High cabinet for integrated refrigerator with separate doors for freezer  |
| 6921_6922_ASI                                                   | and shelves                                                               |

Wardrobe with 4 shelves and 3 drawers

4409\_5409\_6409\_4410\_5410\_6410\_4411\_5411\_6411\_4412\_5412\_6412\_ASI

















## Wardrobe with tube, shelves and 3 drawers

4413\_5413\_6413\_4414\_5414\_6414\_4415\_5415\_6415\_4416\_5416\_6416\_ASI

















Wardrobe with metal tube and 2 shelves

4417\_5417\_6417\_4418\_5418\_6418\_4419\_5419\_6419\_4420\_5420\_6420\_ASI















## Wardrobe with one fixed and four removable shelves

4423\_5423\_6423\_4424\_5424\_6424\_4425\_5425\_6425\_4426\_5426\_6426\_ASI













## Wardrobe with two chromed tubes and one shelf

 $4427\_5427\_6427\_4428\_5428\_6428\_4429\_5429\_6429\_4430\_5430\_6430\_ASI$ 













#### High cabinet for integrated oven and microwave oven with 2 doors

4801\_5801\_6801\_4802\_5802\_6802\_ASI















### High cabinet for integrated oven and microwave oven with doors ir drawers

4835\_5835\_6835\_4836\_5836\_6836