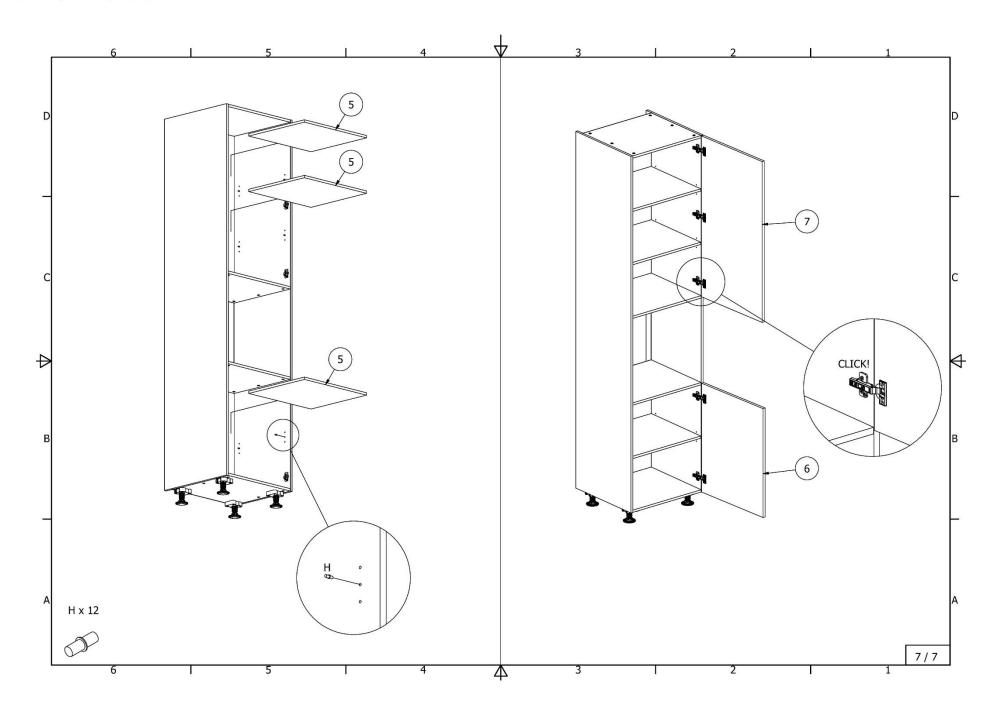

## High cabinet for integrated refrigerator with separate doors for freezer and shelves

6921\_6922\_ASI