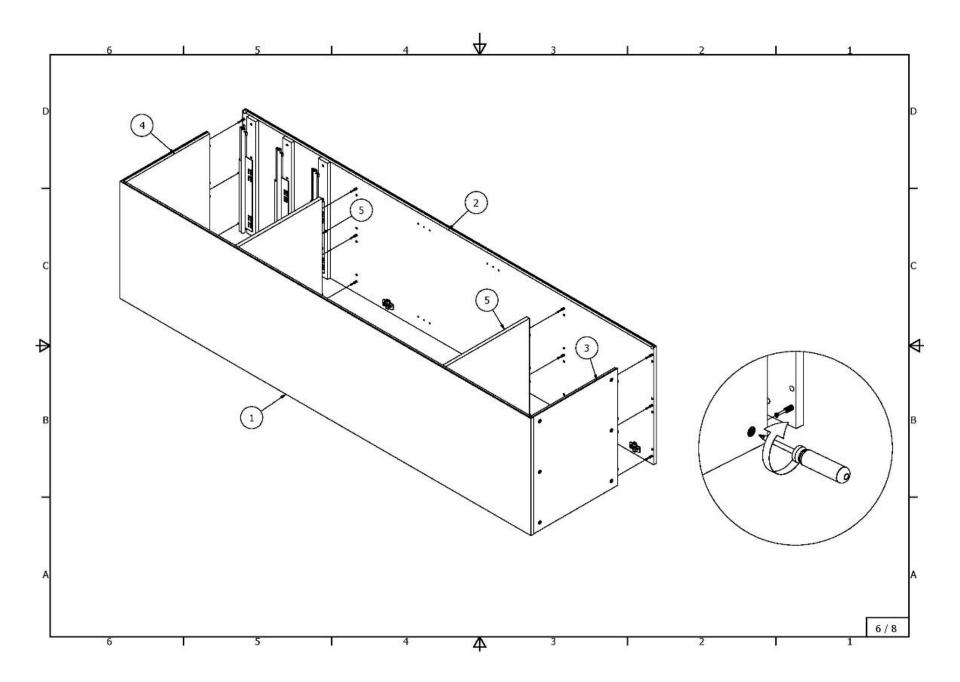

| High cabinet for integrated oven with 2 doors                             |
| 4921_4922_5921_5922_ASI                                         | High cabinet for integrated refrigerator with separate freezer doors      |
| 4941_5941_6941_4942_5942_6942_ASI                               | High cabinet for integrated oven with doors and three drawers             |
|                                                                 | High cabinet for integrated refrigerator with separate doors for freezer  |
| 6921_6922_ASI                                                   | and shelves                                                               |

Wardrobe with 4 shelves and 3 drawers

4409\_5409\_6409\_4410\_5410\_6410\_4411\_5411\_6411\_4412\_5412\_6412\_ASI

















## Wardrobe with tube, shelves and 3 drawers

4413\_5413\_6413\_4414\_5414\_6414\_4415\_5415\_6415\_4416\_5416\_6416\_ASI

















Wardrobe with metal tube and 2 shelves

4417\_5417\_6417\_4418\_5418\_6418\_4419\_5419\_6419\_4420\_5420\_6420\_ASI















## Wardrobe with one fixed and four removable shelves

4423\_5423\_6423\_4424\_5424\_6424\_4425\_5425\_6425\_4426\_5426\_6426\_ASI













## Wardrobe with two chromed tubes and one shelf

 $4427\_5427\_6427\_4428\_5428\_6428\_4429\_5429\_6429\_4430\_5430\_6430\_ASI$ 













#### High cabinet for integrated oven and microwave oven with 2 doors

4801\_5801\_6801\_4802\_5802\_6802\_ASI















### High cabinet for integrated oven and microwave oven with doors ir drawers

4835\_5835\_6835\_4836\_5836\_68