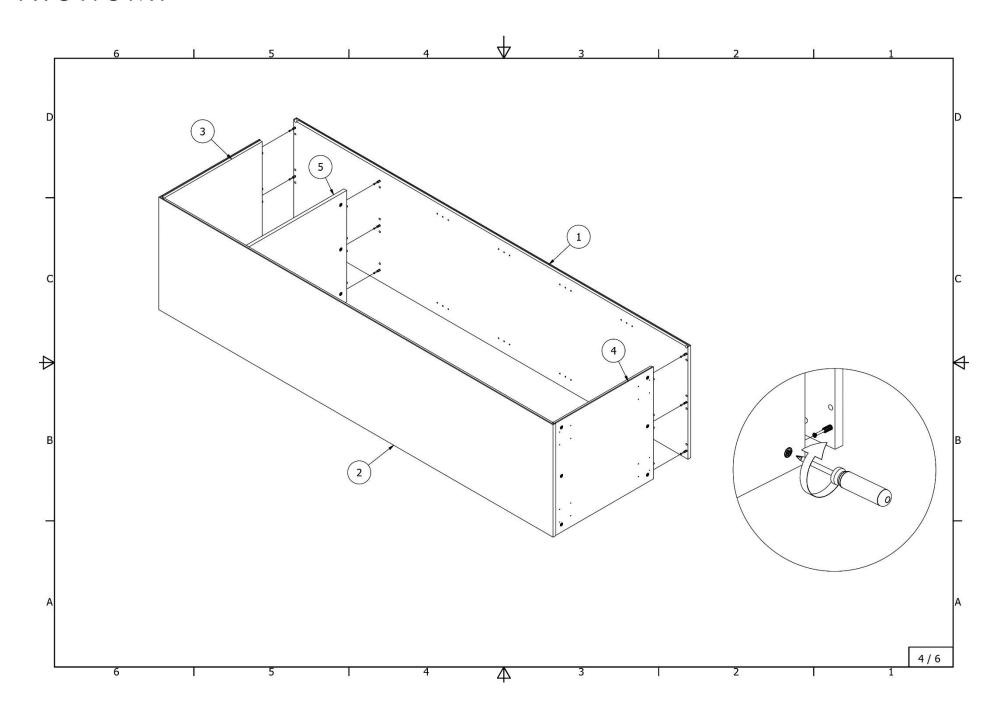

| High cabinet for integrated refrigerator with separate doors for freezer  |
| 6921_6922_ASI                                                   | and shelves                                                               |

Wardrobe with 4 shelves and 3 drawers

4409\_5409\_6409\_4410\_5410\_6410\_4411\_5411\_6411\_4412\_5412\_6412\_ASI

















## Wardrobe with tube, shelves and 3 drawers

4413\_5413\_6413\_4414\_5414\_6414\_4415\_5415\_6415\_4416\_5416\_6416\_ASI

















Wardrobe with metal tube and 2 shelves

4417\_5417\_6417\_4418\_5418\_6418\_4419\_5419\_6419\_4420\_5420\_6420\_ASI















## Wardrobe with one fixed and four removable shelves

4423\_5423\_6423\_4424\_5424\_6424\_4425\_5425\_6425\_4426\_5426\_6426\_ASI













## Wardrobe with two chromed tubes and one shelf

 $4427\_5427\_6427\_4428\_5428\_6428\_4429\_5429\_6429\_4430\_5430\_6430\_ASI$ 













#### High cabinet for integrated oven and microwave oven with 2 doors

4801\_5801\_6801\_4802\_5802\_6802\_ASI















### High cabinet for integrated oven and microwave oven with doors ir drawers

4835\_5835\_6835\_4836\_5836\_6836\_ASI















# High cabinet for integrated oven with 2 doors

4903\_5903\_6903\_4904\_5904\_6904\_ASI















High cabinet for integrated refrigerator with separate freezer doors

4921\_4922\_5921\_5922\_ASI















#### High cabinet for integrated oven with doors and three drawers

4941\_5941\_6941\_4942\_5942\_6942\_ASI















## High cabinet for integrated refrigerator with se