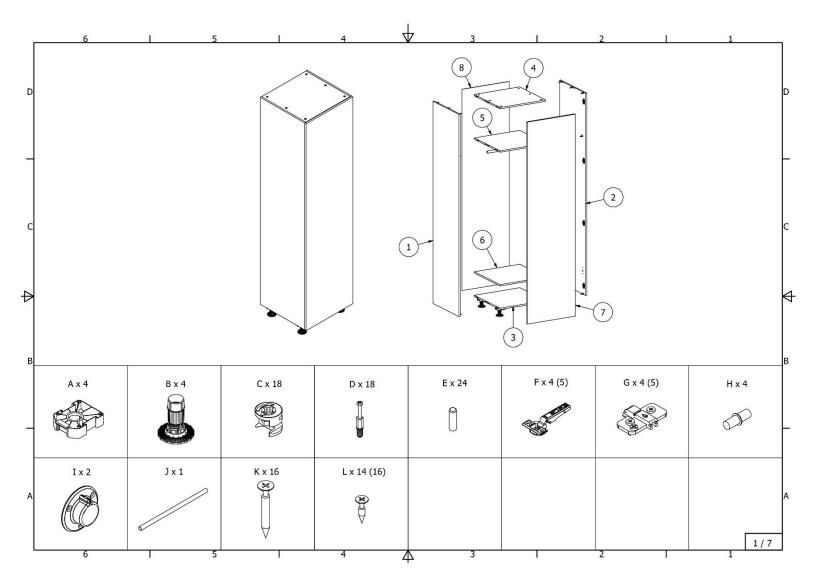

## **FLAT-PACK ASSEMBLY INSTRUCTIONS**

| Code                                                            | Name                                                                      |
|-----------------------------------------------------------------|---------------------------------------------------------------------------|
| 4409_5409_6409_4410_5410_6410_4411_5411_6411_4412_5412_6412_ASI | Wardrobe with 4 shelves and 3 drawers                                     |
| 4413_5413_6413_4414_5414_6414_4415_5415_6415_4416_5416_6416_ASI | Wardrobe with tube, shelves and 3 drawers                                 |
| 4417_5417_6417_4418_5418_6418_4419_5419_6419_4420_5420_6420_ASI | Wardrobe with metal tube and 2 shelves                                    |
| 4423_5423_6423_4424_5424_6424_4425_5425_6425_4426_5426_6426_ASI | Wardrobe with one fixed and four removable shelves                        |
| 4427_5427_6427_4428_5428_6428_4429_5429_6429_4430_5430_6430_ASI | Wardrobe with two chromed tubes and one shelf                             |
| 4801_5801_6801_4802_5802_6802_ASI                               | High cabinet for integrated oven and microwave oven with 2 doors          |
| 4835_5835_6835_4836_5836_6836_ASI                               | High cabinet for integrated oven and microwave oven with doors ir drawers |
| 4903_5903_6903_4904_5904_6904_ASI                               | High cabinet for integrated oven with 2 doors                             |
| 4921_4922_5921_5922_ASI                                         | High cabinet for integrated refrigerator with separate freezer doors      |
| 4941_5941_6941_4942_5942_6942_ASI                               | High cabinet for integrated oven with doors and three drawers             |
|                                                                 | High cabinet for integrated refrigerator with separate doors for freezer  |
| 6921_6922_ASI                                                   | and shelves                                                               |

Wardrobe with 4 shelves and 3 drawers

4409\_5409\_6409\_4410\_5410\_6410\_4411\_5411\_6411\_4412\_5412\_6412\_ASI

## Wardrobe with tube, shelves and 3 drawers

4413\_5413\_6413\_4414\_5414\_6414\_4415\_5415\_6415\_4416\_5416\_6416\_ASI

Wardrobe with metal tube and 2 shelves

4417\_5417\_6417\_4418\_5418\_6418\_4419\_5419\_6419\_4420\_5420\_6420\_ASI