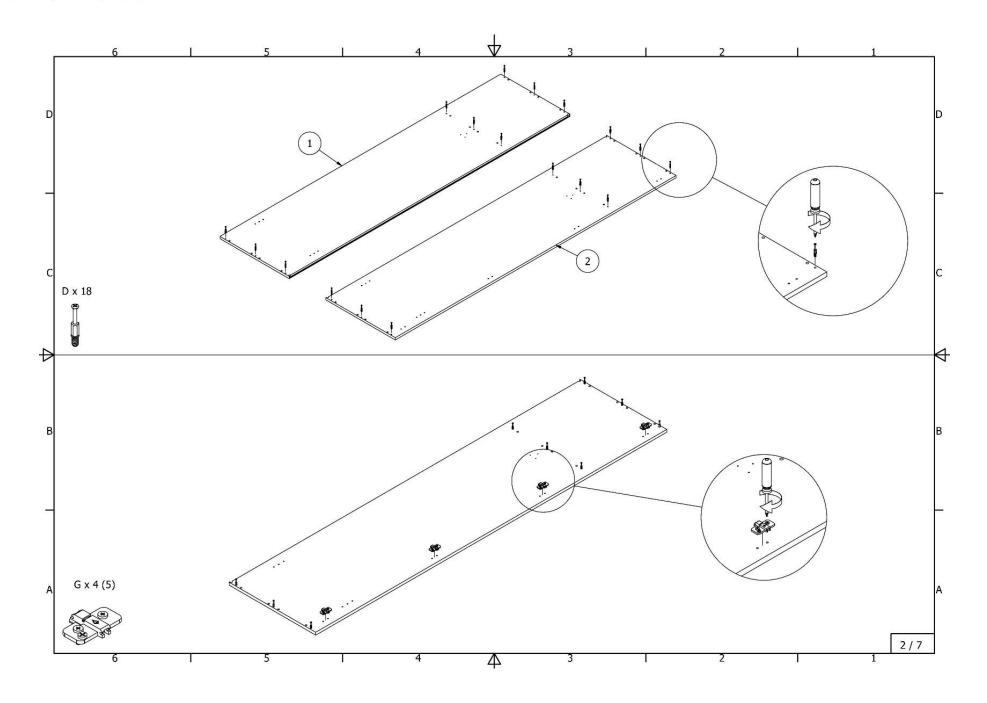

## **FLAT-PACK ASSEMBLY INSTRUCTIONS**

| Code                                                            | Name                                                                      |
|-----------------------------------------------------------------|---------------------------------------------------------------------------|
| 4409_5409_6409_4410_5410_6410_4411_5411_6411_4412_5412_6412_ASI | Wardrobe with 4 shelves and 3 drawers                                     |
| 4413_5413_6413_4414_5414_6414_4415_5415_6415_4416_5416_6416_ASI | Wardrobe with tube, shelves and 3 drawers                                 |
| 4417_5417_6417_4418_5418_6418_4419_5419_6419_4420_5420_6420_ASI | Wardrobe with metal tube and 2 shelves                                    |
| 4423_5423_6423_4424_5424_6424_4425_5425_6425_4426_5426_6426_ASI | Wardrobe with one fixed and four removable shelves                        |
| 4427_5427_6427_4428_5428_6428_4429_5429_6429_4430_5430_6430_ASI | Wardrobe with two chromed tubes and one shelf                             |
| 4801_5801_6801_4802_5802_6802_ASI                               | High cabinet for integrated oven and microwave oven with 2 doors          |
| 4835_5835_6835_4836_5836_6836_ASI                               | High cabinet for integrated oven and microwave oven with doors ir drawers |
| 4903_5903_6903_4904_5904_6904_ASI                               | High cabinet for integrated oven with 2 doors                             |
| 4921_4922_5921_5922_ASI                                         | High cabinet for integrated refrigerator with separate freezer doors      |
| 4941_5941_6941_4942_5942_6942_ASI                               | High cabinet for integrated oven with doors and three drawers             |
|                                                                 | High cabinet for integrated refrigerator with separate doors for freezer  |
| 6921_6922_ASI                                                   | and shelves                                                               |

Wardrobe with 4 shelves and 3 drawers

4409\_5409\_6409\_4410\_5410\_6410\_4411\_5411\_6411\_4412\_5412\_6412\_ASI

## Wardrobe with tube, shelves and 3 drawers

4413\_5413\_6413\_4414\_5414\_6414\_4415\_5415\_6415\_4416\_5416\_6416\_ASI

Wardrobe with metal tube and 2 shelves

4417\_5417\_6417\_4418\_5418\_6418\_4419\_5419\_6419\_4420\_5420\_6420\_ASI