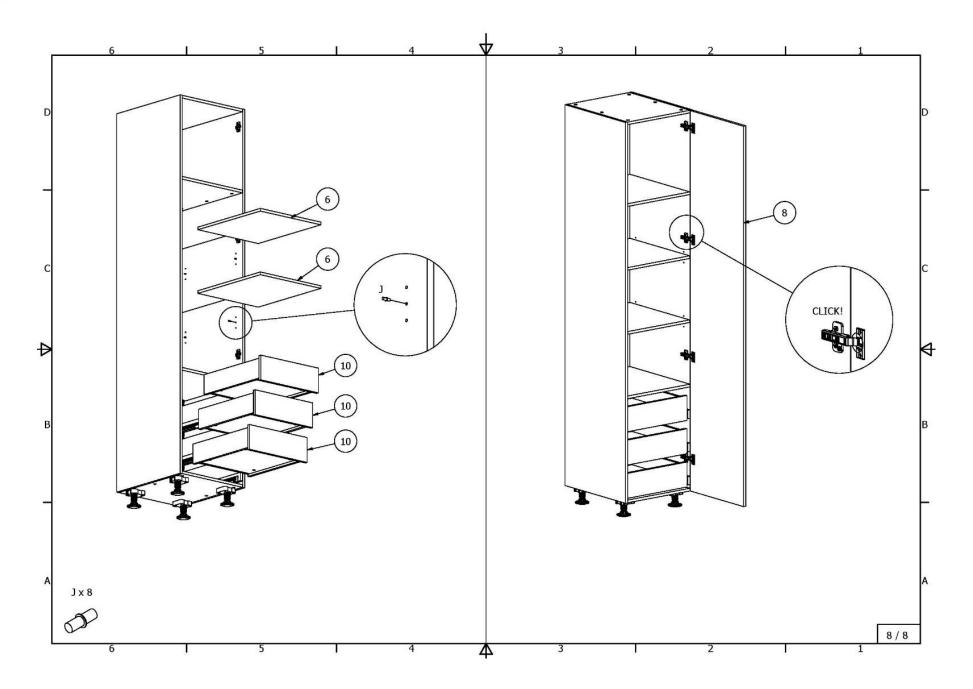

| High cabinet for integrated oven with 2 doors                             |
| 4921_4922_5921_5922_ASI                                         | High cabinet for integrated refrigerator with separate freezer doors      |
| 4941_5941_6941_4942_5942_6942_ASI                               | High cabinet for integrated oven with doors and three drawers             |
|                                                                 | High cabinet for integrated refrigerator with separate doors for freezer  |
| 6921_6922_ASI                                                   | and shelves                                                               |

Wardrobe with 4 shelves and 3 drawers

4409\_5409\_6409\_4410\_5410\_6410\_4411\_5411\_6411\_4412\_5412\_6412\_ASI

















## Wardrobe with tube, shelves and 3 drawers

4413\_5413\_6413\_4414\_5414\_6414\_4415\_5415\_6415\_4416\_5416\_6416\_ASI

















Wardrobe with metal tube and 2 shelves

4417\_5417\_6417\_4418\_5418\_6418\_4419\_5419\_6419\_4420\_5420\_6420\_ASI















## Wardrobe with one fixed and four removable shelves

4423\_5423\_6423\_4424\_5424\_6424\_4425\_5425\_6425\_4426\_5426\_6426\_ASI













## Wardrobe with two chromed tubes and one shelf

 $4427\_5427\_6427\_4428\_5428\_6428\_4429\_5429\_6429\_4430\_5430\_6430\_ASI$ 













#### High cabinet for integrated oven and microwave oven with 2 doors

4801\_5801\_6801\_4802\_5802\_6802\_ASI















### High cabinet for integrated oven and microwave oven with doors ir drawers

4835\_5835\_6835\_4836\_5836\_6836\_