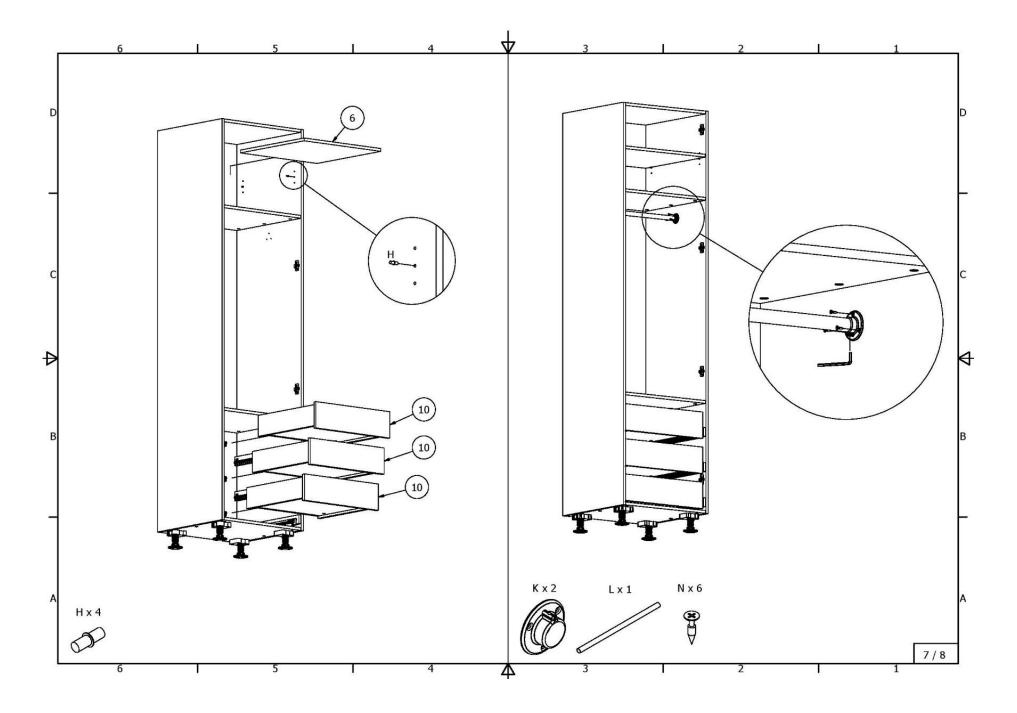

| High cabinet for integrated refrigerator with separate freezer doors      |
| 4941_5941_6941_4942_5942_6942_ASI                               | High cabinet for integrated oven with doors and three drawers             |
|                                                                 | High cabinet for integrated refrigerator with separate doors for freezer  |
| 6921_6922_ASI                                                   | and shelves                                                               |

Wardrobe with 4 shelves and 3 drawers

4409\_5409\_6409\_4410\_5410\_6410\_4411\_5411\_6411\_4412\_5412\_6412\_ASI

















## Wardrobe with tube, shelves and 3 drawers

4413\_5413\_6413\_4414\_5414\_6414\_4415\_5415\_6415\_4416\_5416\_6416\_ASI

















Wardrobe with metal tube and 2 shelves

4417\_5417\_6417\_4418\_5418\_6418\_4419\_5419\_6419\_4420\_5420\_6420\_ASI















## Wardrobe with one fixed and four removable shelves

4423\_5423\_6423\_4424\_5424\_6424\_4425\_5425\_6425\_4426\_5426\_6426\_ASI













## Wardrobe with two chromed tubes and one shelf

 $4427\_5427\_6427\_4428\_5428\_6428\_4429\_5429\_6429\_4430\_5430\_6430\_ASI$ 













#### High cabinet for integrated oven and microwave oven with 2 doors

4801\_5801\_6801\_4802\_5802\_6802\_ASI















### High cabinet for integrated oven and microwave oven with doors ir drawers

4835\_5835\_6835\_4836\_5836\_6836\_ASI















# High cabinet for integrated oven with 2 doors

4903\_5903\_6903\_4904\_5904\_6904\_ASI















High cabinet f