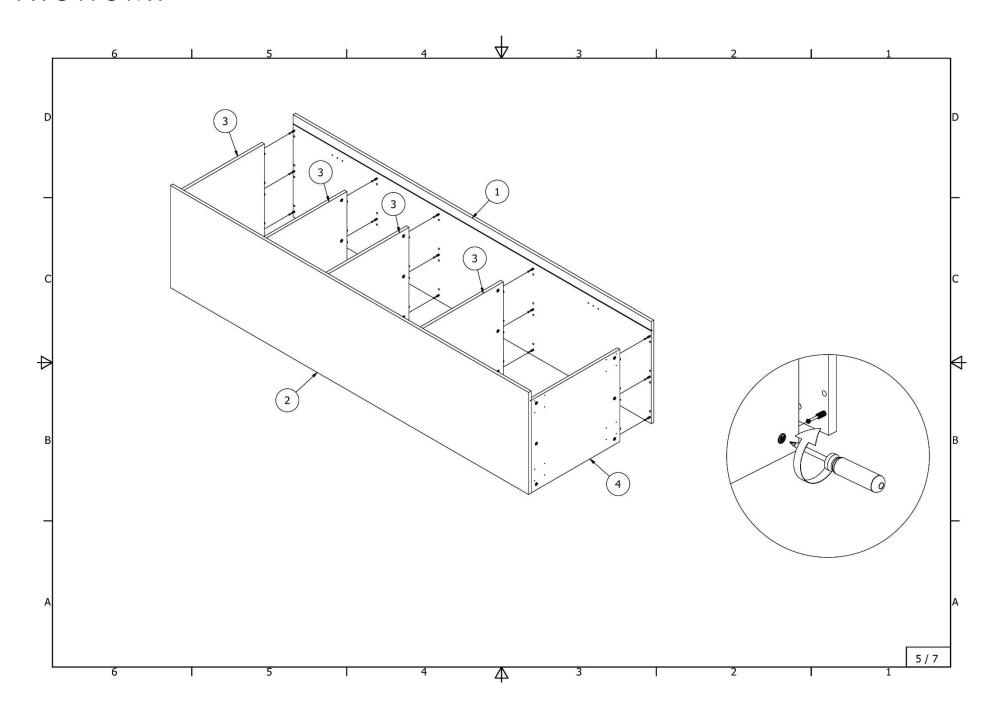

## **FLAT-PACK ASSEMBLY INSTRUCTIONS**

| Code                                                            | Name                                                                      |
|-----------------------------------------------------------------|---------------------------------------------------------------------------|
| 4409_5409_6409_4410_5410_6410_4411_5411_6411_4412_5412_6412_ASI | Wardrobe with 4 shelves and 3 drawers                                     |
| 4413_5413_6413_4414_5414_6414_4415_5415_6415_4416_5416_6416_ASI | Wardrobe with tube, shelves and 3 drawers                                 |
| 4417_5417_6417_4418_5418_6418_4419_5419_6419_4420_5420_6420_ASI | Wardrobe with metal tube and 2 shelves                                    |
| 4423_5423_6423_4424_5424_6424_4425_5425_6425_4426_5426_6426_ASI | Wardrobe with one fixed and four removable shelves                        |
| 4427_5427_6427_4428_5428_6428_4429_5429_6429_4430_5430_6430_ASI | Wardrobe with two chromed tubes and one shelf                             |
| 4801_5801_6801_4802_5802_6802_ASI                               | High cabinet for integrated oven and microwave oven with 2 doors          |
| 4835_5835_6835_4836_5836_6836_ASI                               | High cabinet for integrated oven and microwave oven with doors ir drawers |
| 4903_5903_6903_4904_5904_6904_ASI                               | High cabinet for integrated oven with 2 doors                             |
| 4921_4922_5921_5922_ASI                                         | High cabinet for integrated refrigerator with separate freezer doors      |
| 4941_5941_6941_4942_5942_6942_ASI                               | High cabinet for integrated oven with doors and three drawers             |
|                                                                 | High cabinet for integrated refrigerator with separate doors for freezer  |
| 6921_6922_ASI                                                   | and shelves                                                               |