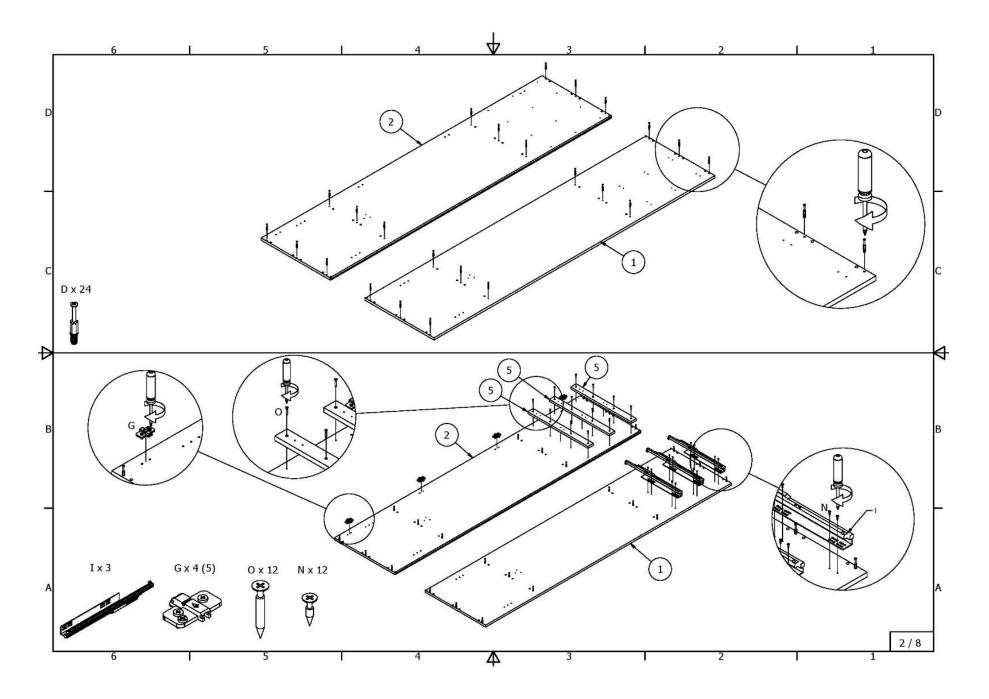

Wardrobe with 4 shelves and 3 drawers

4409\_5409\_6409\_4410\_5410\_6410\_4411\_5411\_6411\_4412\_5412\_6412\_ASI

## Wardrobe with tube, shelves and 3 drawers

4413\_5413\_6413\_4414\_5414\_6414\_4415\_5415\_6415\_4416\_5416\_6416\_ASI

Wardrobe with metal tube and 2 shelves

4417\_5417\_6417\_4418\_5418\_6418\_4419\_5419\_6419\_4420\_5420\_6420\_ASI