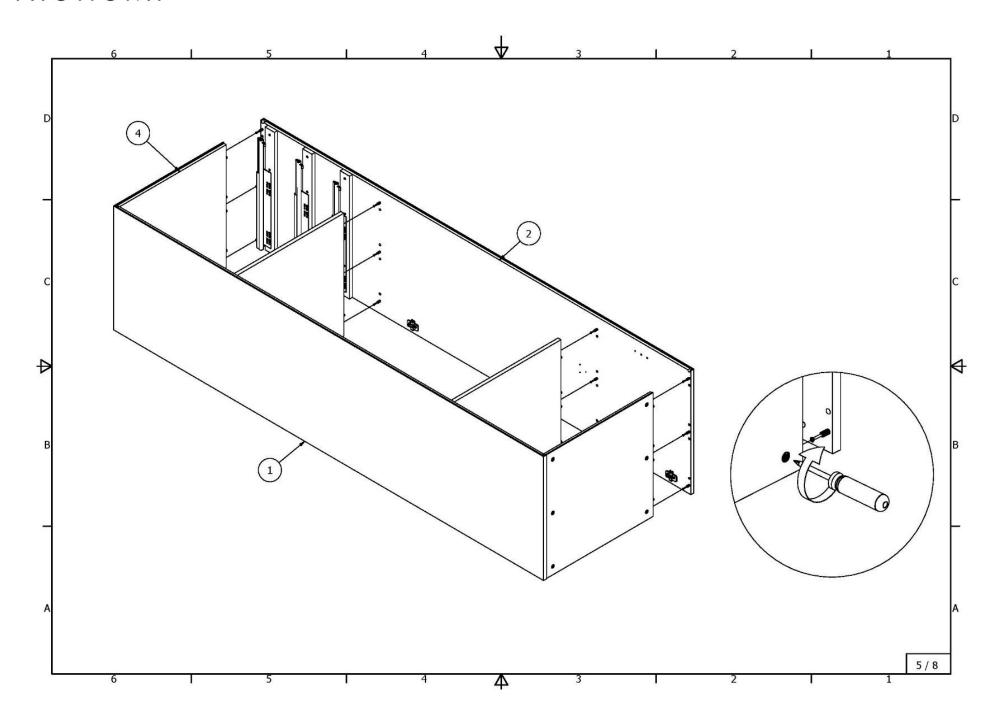

| High cabinet for integrated refrigerator with separate freezer doors      |
| 4941_5941_6941_4942_5942_6942_ASI                               | High cabinet for integrated oven with doors and three drawers             |
|                                                                 | High cabinet for integrated refrigerator with separate doors for freezer  |
| 6921_6922_ASI                                                   | and shelves                                                               |

Wardrobe with 4 shelves and 3 drawers

4409\_5409\_6409\_4410\_5410\_6410\_4411\_5411\_6411\_4412\_5412\_6412\_ASI

















## Wardrobe with tube, shelves and 3 drawers

4413\_5413\_6413\_4414\_5414\_6414\_4415\_5415\_6415\_4416\_5416\_6416\_ASI

















Wardrobe with metal tube and 2 shelves

4417\_5417\_6417\_4418\_5418\_6418\_4419\_5419\_6419\_4420\_5420\_6420\_ASI















## Wardrobe with one fixed and four removable shelves

4423\_5423\_6423\_4424\_5424\_6424\_4425\_5425\_6425\_4426\_5426\_6426\_ASI













## Wardrobe with two chromed tubes and one shelf

 $4427\_5427\_6427\_4428\_5428\_6428\_4429\_5429\_6429\_4430\_5430\_6430\_ASI$ 













#### High cabinet for integrated oven and microwave oven with 2 doors

4801\_5801\_6801\_4802\_5802\_6802\_ASI















### High cabinet for integrated oven and microwave oven with doors ir drawers

4835\_5835\_6835\_4836\_5836\_6836\_ASI















# High cabinet for integrated oven with 2 doors

4903\_5903\_6903\_4904\_5904\_6904\_ASI















High cabin