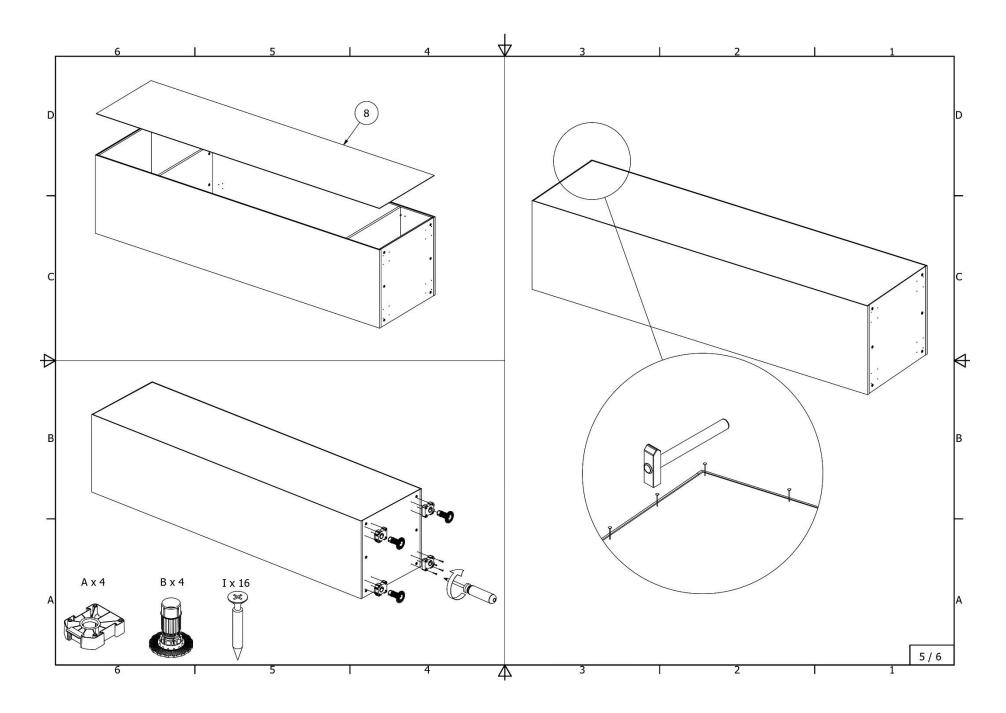

| High cabinet for integrated refrigerator with separate doors for freezer  |
| 6921_6922_ASI                                                   | and shelves                                                               |

Wardrobe with 4 shelves and 3 drawers

4409\_5409\_6409\_4410\_5410\_6410\_4411\_5411\_6411\_4412\_5412\_6412\_ASI

















## Wardrobe with tube, shelves and 3 drawers

4413\_5413\_6413\_4414\_5414\_6414\_4415\_5415\_6415\_4416\_5416\_6416\_ASI

















Wardrobe with metal tube and 2 shelves

4417\_5417\_6417\_4418\_5418\_6418\_4419\_5419\_6419\_4420\_5420\_6420\_ASI















## Wardrobe with one fixed and four removable shelves

4423\_5423\_6423\_4424\_5424\_6424\_4425\_5425\_6425\_4426\_5426\_6426\_ASI













## Wardrobe with two chromed tubes and one shelf

 $4427\_5427\_6427\_4428\_5428\_6428\_4429\_5429\_6429\_4430\_5430\_6430\_ASI$ 













#### High cabinet for integrated oven and microwave oven with 2 doors

4801\_5801\_6801\_4802\_5802\_6802\_ASI















### High cabinet for integrated oven and microwave oven with doors ir drawers

4835\_5835\_6835\_4836\_5836\_6836\_ASI















# High cabinet for integrated oven with 2 doors

4903\_5903\_6903\_4904\_5904\_6904\_ASI















High cabinet for integrated refrigerator with separate freezer doors

4921\_4922\_5921\_5922\_ASI















#### High cabinet for integrated oven with doors and three drawers

4941\_5941\_6941\_4942\_5942\_6942\_ASI















## High cabinet for integrated refrigerator with sepa