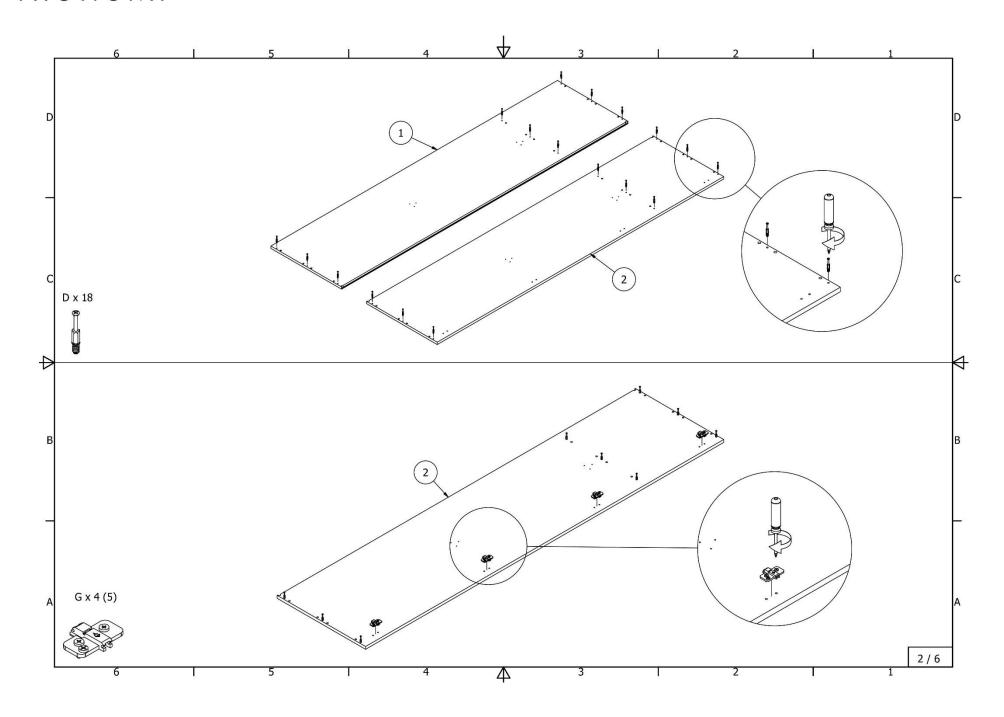

## **FLAT-PACK ASSEMBLY INSTRUCTIONS**

| Code                                                            | Name                                                                      |
|-----------------------------------------------------------------|---------------------------------------------------------------------------|
| 4409_5409_6409_4410_5410_6410_4411_5411_6411_4412_5412_6412_ASI | Wardrobe with 4 shelves and 3 drawers                                     |
| 4413_5413_6413_4414_5414_6414_4415_5415_6415_4416_5416_6416_ASI | Wardrobe with tube, shelves and 3 drawers                                 |
| 4417_5417_6417_4418_5418_6418_4419_5419_6419_4420_5420_6420_ASI | Wardrobe with metal tube and 2 shelves                                    |
| 4423_5423_6423_4424_5424_6424_4425_5425_6425_4426_5426_6426_ASI | Wardrobe with one fixed and four removable shelves                        |
| 4427_5427_6427_4428_5428_6428_4429_5429_6429_4430_5430_6430_ASI | Wardrobe with two chromed tubes and one shelf                             |
| 4801_5801_6801_4802_5802_6802_ASI                               | High cabinet for integrated oven and microwave oven with 2 doors          |
| 4835_5835_6835_4836_5836_6836_ASI                               | High cabinet for integrated oven and microwave oven with doors ir drawers |
| 4903_5903_6903_4904_5904_6904_ASI                               | High cabinet for integrated oven with 2 doors                             |
| 4921_4922_5921_5922_ASI                                         | High cabinet for integrated refrigerator with separate freezer doors      |
| 4941_5941_6941_4942_5942_6942_ASI                               | High cabinet for integrated oven with doors and three drawers             |
|                                                                 | High cabinet for integrated refrigerator with separate doors for freezer  |
| 6921_6922_ASI                                                   | and shelves                                                               |

Wardrobe with 4 shelves and 3 drawers

4409\_5409\_6409\_4410\_5410\_6410\_4411\_5411\_6411\_4412\_5412\_6412\_ASI