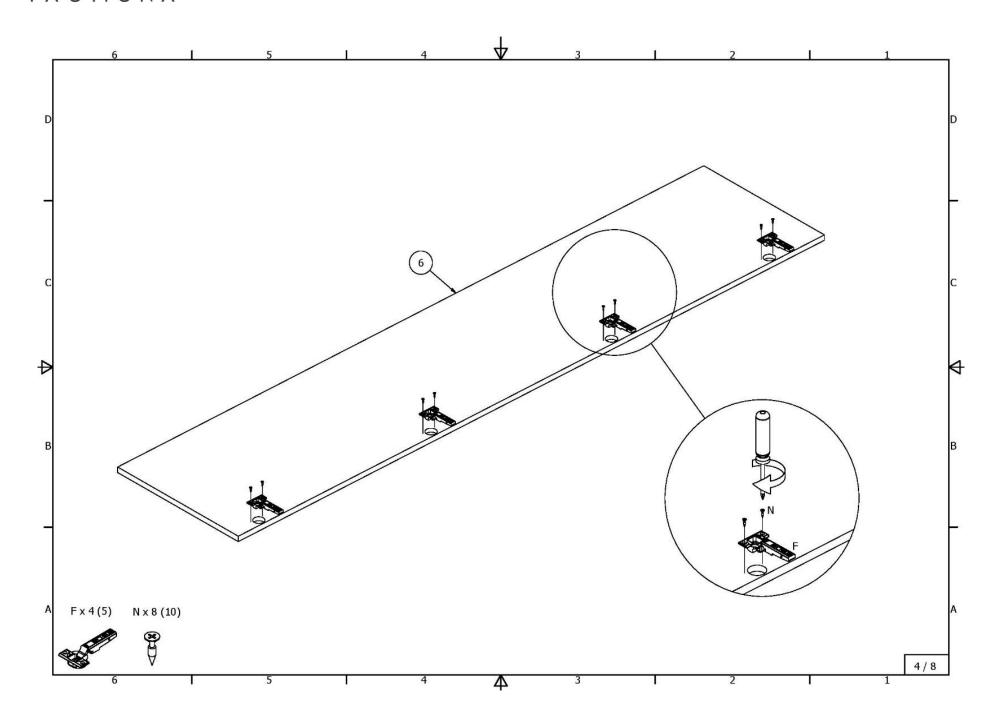

Wardrobe with 4 shelves and 3 drawers

4409\_5409\_6409\_4410\_5410\_6410\_4411\_5411\_6411\_4412\_5412\_6412\_ASI

## Wardrobe with tube, shelves and 3 drawers

4413\_5413\_6413\_4414\_5414\_6414\_4415\_5415\_6415\_4416\_5416\_6416\_ASI

Wardrobe with metal tube and 2 shelves

4417\_5417\_6417\_4418\_5418\_6418\_4419\_5419\_6419\_4420\_5420\_6420\_ASI