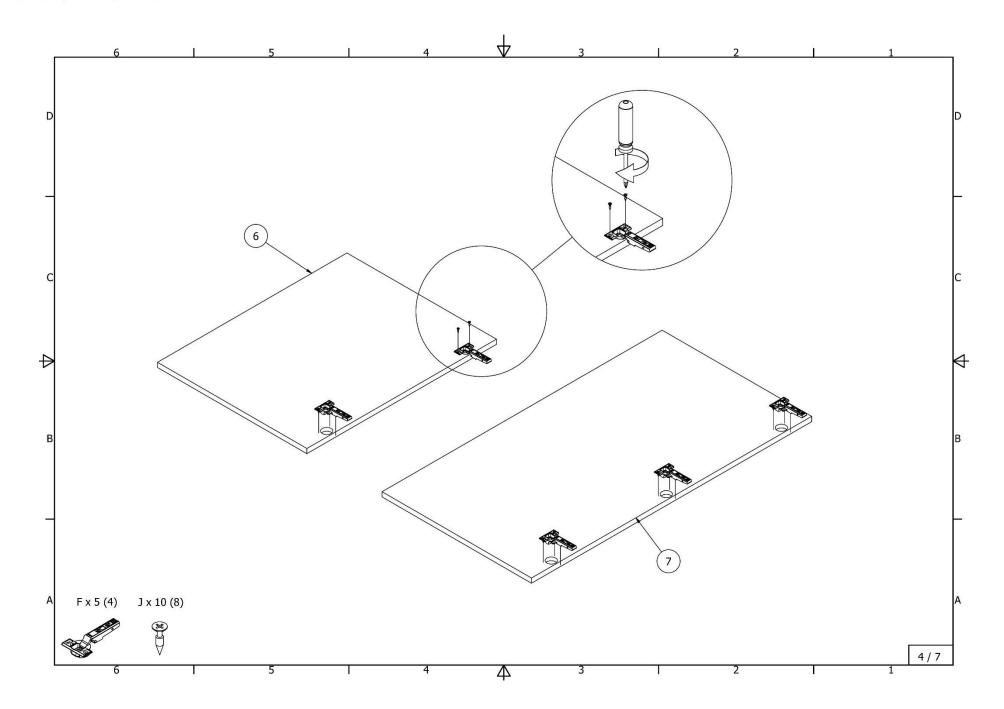

## **FLAT-PACK ASSEMBLY INSTRUCTIONS**

| Code                                                            | Name                                                                      |
|-----------------------------------------------------------------|---------------------------------------------------------------------------|
| 4409_5409_6409_4410_5410_6410_4411_5411_6411_4412_5412_6412_ASI | Wardrobe with 4 shelves and 3 drawers                                     |
| 4413_5413_6413_4414_5414_6414_4415_5415_6415_4416_5416_6416_ASI | Wardrobe with tube, shelves and 3 drawers                                 |
| 4417_5417_6417_4418_5418_6418_4419_5419_6419_4420_5420_6420_ASI | Wardrobe with metal tube and 2 shelves                                    |
| 4423_5423_6423_4424_5424_6424_4425_5425_6425_4426_5426_6426_ASI | Wardrobe with one fixed and four removable shelves                        |
| 4427_5427_6427_4428_5428_6428_4429_5429_6429_4430_5430_6430_ASI | Wardrobe with two chromed tubes and one shelf                             |
| 4801_5801_6801_4802_5802_6802_ASI                               | High cabinet for integrated oven and microwave oven with 2 doors          |
| 4835_5835_6835_4836_5836_6836_ASI                               | High cabinet for integrated oven and microwave oven with doors ir drawers |
| 4903_5903_6903_4904_5904_6904_ASI                               | High cabinet for integrated oven with 2 doors                             |
| 4921_4922_5921_5922_ASI                                         | High cabinet for integrated refrigerator with separate freezer doors      |
| 4941_5941_6941_4942_5942_6942_ASI                               | High cabinet for integrated oven with doors and three drawers             |
|                                                                 | High cabinet for integrated refrigerator with separate doors for freezer  |
| 6921_6922_ASI                                                   | and shelves                                                               |

# High cabinet for integrated oven with 2 doors

4903\_5903\_6903\_4904\_5904\_6904\_ASI

High cabinet for integrated refrigerator with separate freezer doors

4921\_4922\_5921\_5922\_ASI