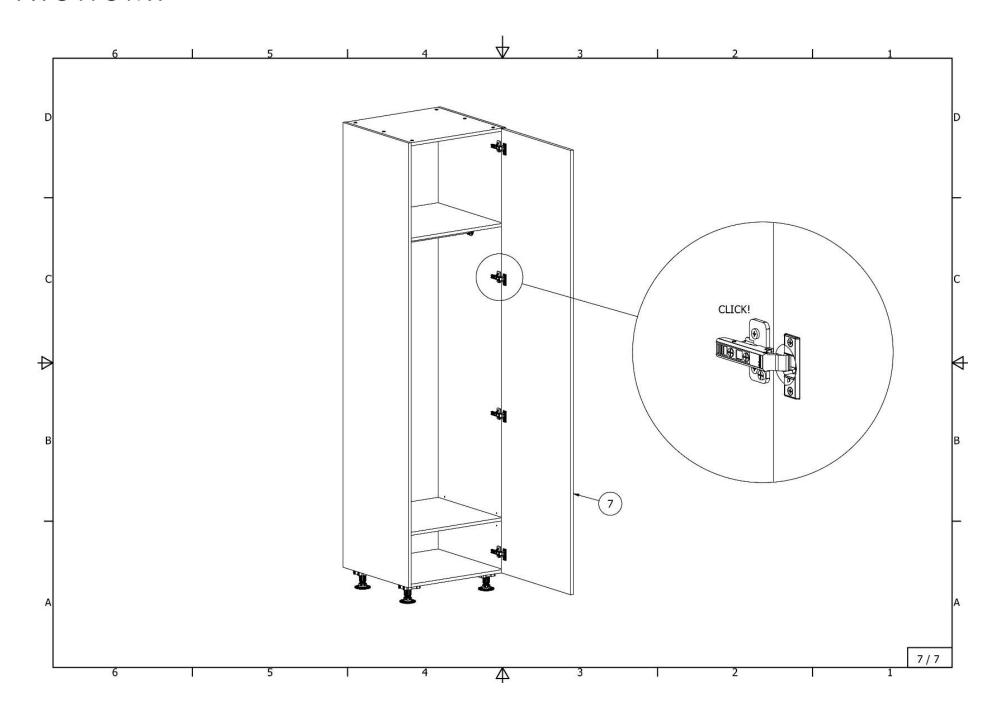

SI                               | High cabinet for integrated oven with doors and three drawers             |
|                                                                 | High cabinet for integrated refrigerator with separate doors for freezer  |
| 6921_6922_ASI                                                   | and shelves                                                               |

Wardrobe with 4 shelves and 3 drawers

4409\_5409\_6409\_4410\_5410\_6410\_4411\_5411\_6411\_4412\_5412\_6412\_ASI

















## Wardrobe with tube, shelves and 3 drawers

4413\_5413\_6413\_4414\_5414\_6414\_4415\_5415\_6415\_4416\_5416\_6416\_ASI

















Wardrobe with metal tube and 2 shelves

4417\_5417\_6417\_4418\_5418\_6418\_4419\_5419\_6419\_4420\_5420\_6420\_ASI















## Wardrobe with one fixed and four removable shelves

4423\_5423\_6423\_4424\_5424\_6424\_4425\_5425\_6425\_4426\_5426\_6426\_ASI













## Wardrobe with two chromed tubes and one shelf

 $4427\_5427\_6427\_4428\_5428\_6428\_4429\_5429\_6429\_4430\_5430\_6430\_ASI$ 













#### High cabinet for integrated oven and microwave oven with 2 doors

4801\_5801\_6801\_4802\_5802\_6802\_ASI















### High cabinet for integrated oven and microwave oven with doors ir drawers

4835\_5835\_6835\_4836\_5836\_6836\_ASI















# High cabinet for integrated oven with 2 doors

4903\_5903\_6903\_4904\_5904\_6904\_ASI















High cabinet for integrated refrigerator with separate freezer doors

4921\_4922\_5921\_5922\_ASI















#### High cabinet for integrated o