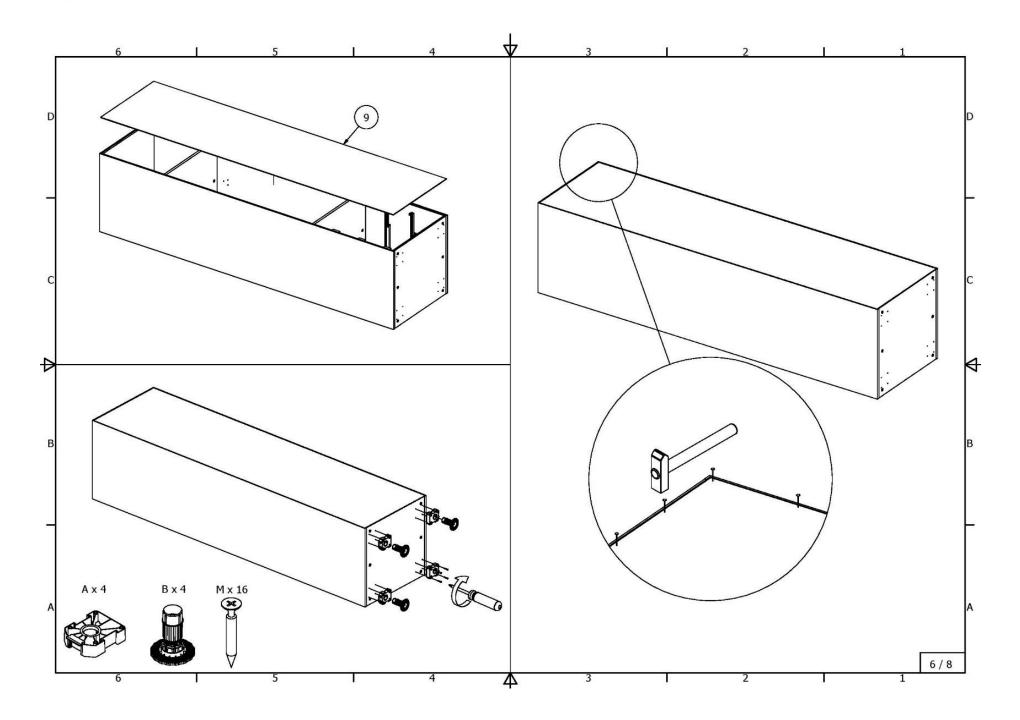

| High cabinet for integrated refrigerator with separate freezer doors      |
| 4941_5941_6941_4942_5942_6942_ASI                               | High cabinet for integrated oven with doors and three drawers             |
|                                                                 | High cabinet for integrated refrigerator with separate doors for freezer  |
| 6921_6922_ASI                                                   | and shelves                                                               |

Wardrobe with 4 shelves and 3 drawers

4409\_5409\_6409\_4410\_5410\_6410\_4411\_5411\_6411\_4412\_5412\_6412\_ASI

















## Wardrobe with tube, shelves and 3 drawers

4413\_5413\_6413\_4414\_5414\_6414\_4415\_5415\_6415\_4416\_5416\_6416\_ASI

















Wardrobe with metal tube and 2 shelves

4417\_5417\_6417\_4418\_5418\_6418\_4419\_5419\_6419\_4420\_5420\_6420\_ASI















## Wardrobe with one fixed and four removable shelves

4423\_5423\_6423\_4424\_5424\_6424\_4425\_5425\_6425\_4426\_5426\_6426\_ASI













## Wardrobe with two chromed tubes and one shelf

 $4427\_5427\_6427\_4428\_5428\_6428\_4429\_5429\_6429\_4430\_5430\_6430\_ASI$ 













#### High cabinet for integrated oven and microwave oven with 2 doors

4801\_5801\_6801\_4802\_5802\_6802\_ASI















### High cabinet for integrated oven and microwave oven with doors ir drawers

4835\_5835\_6835\_4836\_5836\_6836\_ASI















# High cabinet for integrated oven with 2 doors

4903\_5903\_6903\_4904\_5904\_6904\_ASI















High cabinet