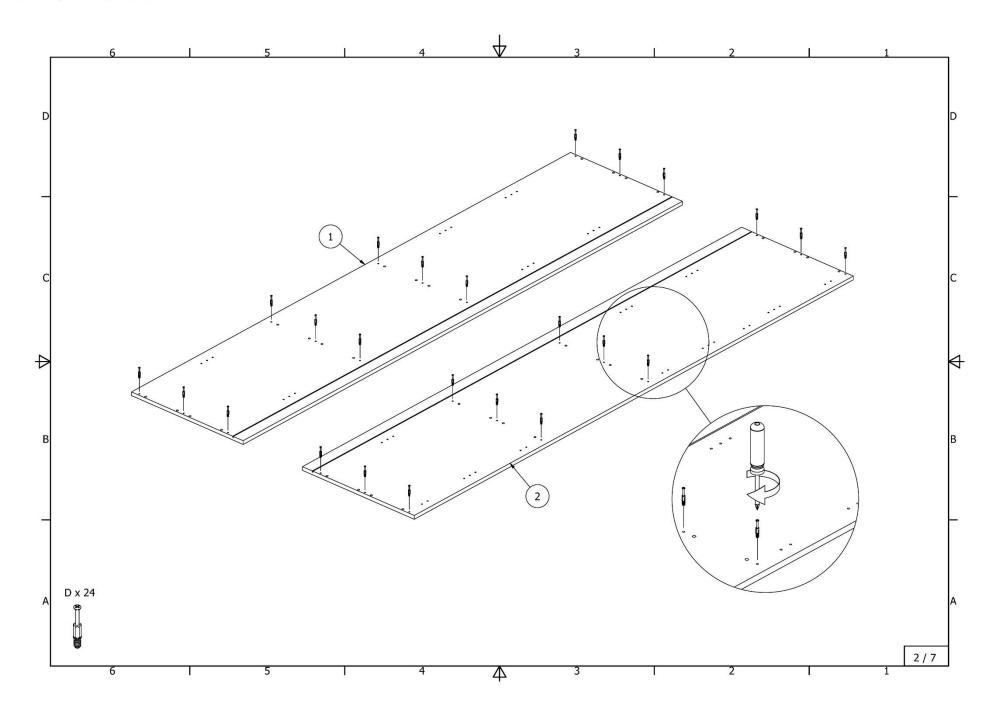

## **FLAT-PACK ASSEMBLY INSTRUCTIONS**

| Code                                                            | Name                                                                      |
|-----------------------------------------------------------------|---------------------------------------------------------------------------|
| 4409_5409_6409_4410_5410_6410_4411_5411_6411_4412_5412_6412_ASI | Wardrobe with 4 shelves and 3 drawers                                     |
| 4413_5413_6413_4414_5414_6414_4415_5415_6415_4416_5416_6416_ASI | Wardrobe with tube, shelves and 3 drawers                                 |
| 4417_5417_6417_4418_5418_6418_4419_5419_6419_4420_5420_6420_ASI | Wardrobe with metal tube and 2 shelves                                    |
| 4423_5423_6423_4424_5424_6424_4425_5425_6425_4426_5426_6426_ASI | Wardrobe with one fixed and four removable shelves                        |
| 4427_5427_6427_4428_5428_6428_4429_5429_6429_4430_5430_6430_ASI | Wardrobe with two chromed tubes and one shelf                             |
| 4801_5801_6801_4802_5802_6802_ASI                               | High cabinet for integrated oven and microwave oven with 2 doors          |
| 4835_5835_6835_4836_5836_6836_ASI                               | High cabinet for integrated oven and microwave oven with doors ir drawers |
| 4903_5903_6903_4904_5904_6904_ASI                               | High cabinet for integrated oven with 2 doors                             |
| 4921_4922_5921_5922_ASI                                         | High cabinet for integrated refrigerator with separate freezer doors      |
| 4941_5941_6941_4942_5942_6942_ASI                               | High cabinet for integrated oven with doors and three drawers             |
|                                                                 | High cabinet for integrated refrigerator with separate doors for freezer  |
| 6921_6922_ASI                                                   | and shelves                                                               |

# High cabinet for integrated oven with 2 doors

4903\_5903\_6903\_4904\_5904\_6904\_ASI

High cabinet for integrated refrigerator with separate freezer doors

4921\_4922\_5921\_5922\_ASI