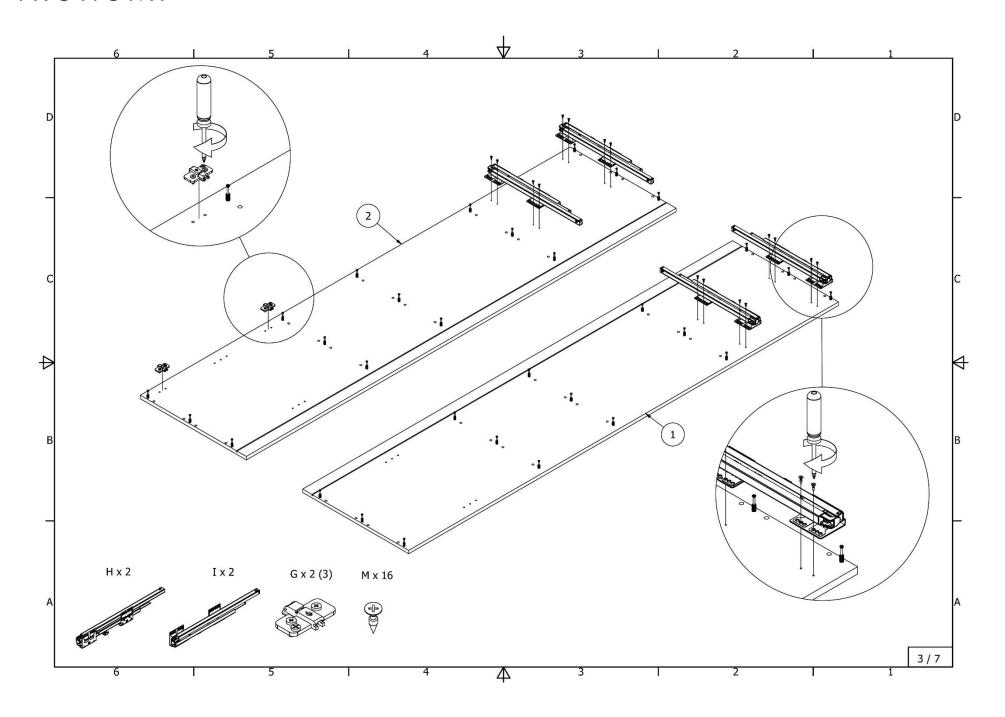

## High cabinet for integrated refrigerator with separate doors for freezer and shelves

6921\_6922\_ASI