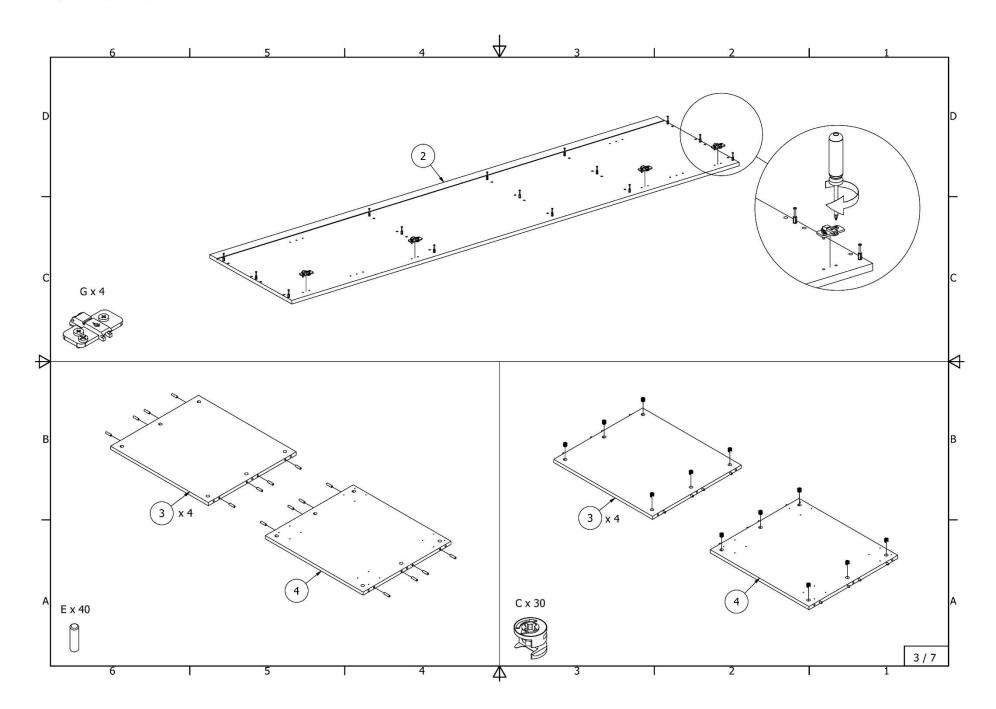

## **FLAT-PACK ASSEMBLY INSTRUCTIONS**

| Code                                                            | Name                                                                      |
|-----------------------------------------------------------------|---------------------------------------------------------------------------|
| 4409_5409_6409_4410_5410_6410_4411_5411_6411_4412_5412_6412_ASI | Wardrobe with 4 shelves and 3 drawers                                     |
| 4413_5413_6413_4414_5414_6414_4415_5415_6415_4416_5416_6416_ASI | Wardrobe with tube, shelves and 3 drawers                                 |
| 4417_5417_6417_4418_5418_6418_4419_5419_6419_4420_5420_6420_ASI | Wardrobe with metal tube and 2 shelves                                    |
| 4423_5423_6423_4424_5424_6424_4425_5425_6425_4426_5426_6426_ASI | Wardrobe with one fixed and four removable shelves                        |
| 4427_5427_6427_4428_5428_6428_4429_5429_6429_4430_5430_6430_ASI | Wardrobe with two chromed tubes and one shelf                             |
| 4801_5801_6801_4802_5802_6802_ASI                               | High cabinet for integrated oven and microwave oven with 2 doors          |
| 4835_5835_6835_4836_5836_6836_ASI                               | High cabinet for integrated oven and microwave oven with doors ir drawers |
| 4903_5903_6903_4904_5904_6904_ASI                               | High cabinet for integrated oven with 2 doors                             |
| 4921_4922_5921_5922_ASI                                         | High cabinet for integrated refrigerator with separate freezer doors      |
| 4941_5941_6941_4942_5942_6942_ASI                               | High cabinet for integrated oven with doors and three drawers             |
|                                                                 | High cabinet for integrated refrigerator with separate doors for freezer  |
| 6921_6922_ASI                                                   | and shelves                                                               |