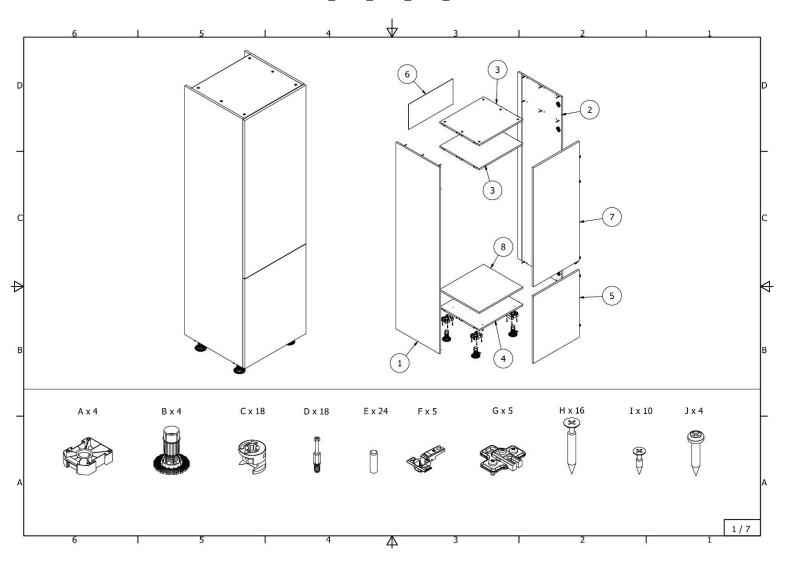

## High cabinet for integrated refrigerator with separate doors for freezer and shelves

6921\_6922\_ASI