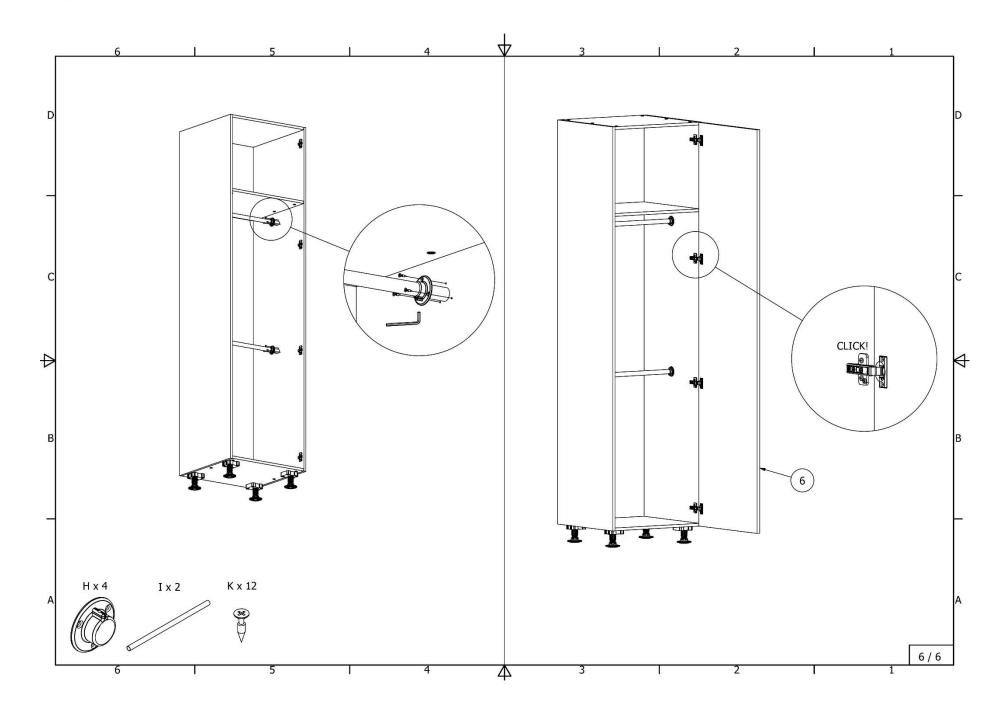

| and shelves                                                               |

Wardrobe with 4 shelves and 3 drawers

4409\_5409\_6409\_4410\_5410\_6410\_4411\_5411\_6411\_4412\_5412\_6412\_ASI

















## Wardrobe with tube, shelves and 3 drawers

4413\_5413\_6413\_4414\_5414\_6414\_4415\_5415\_6415\_4416\_5416\_6416\_ASI

















Wardrobe with metal tube and 2 shelves

4417\_5417\_6417\_4418\_5418\_6418\_4419\_5419\_6419\_4420\_5420\_6420\_ASI















## Wardrobe with one fixed and four removable shelves

4423\_5423\_6423\_4424\_5424\_6424\_4425\_5425\_6425\_4426\_5426\_6426\_ASI













## Wardrobe with two chromed tubes and one shelf

 $4427\_5427\_6427\_4428\_5428\_6428\_4429\_5429\_6429\_4430\_5430\_6430\_ASI$ 













#### High cabinet for integrated oven and microwave oven with 2 doors

4801\_5801\_6801\_4802\_5802\_6802\_ASI















### High cabinet for integrated oven and microwave oven with doors ir drawers

4835\_5835\_6835\_4836\_5836\_6836\_ASI















# High cabinet for integrated oven with 2 doors

4903\_5903\_6903\_4904\_5904\_6904\_ASI















High cabinet for integrated refrigerator with separate freezer doors

4921\_4922\_5921\_5922\_ASI















#### High cabinet for integrated oven with doors and three drawers

4941\_5941\_6941\_4942\_5942\_6942\_ASI















## High cabinet for integrated refrigerator with separate doors for freezer and shelves

6921\_6922\_ASI















### TAUMONA

#### Legal Disclaimer

The information contained in this technica