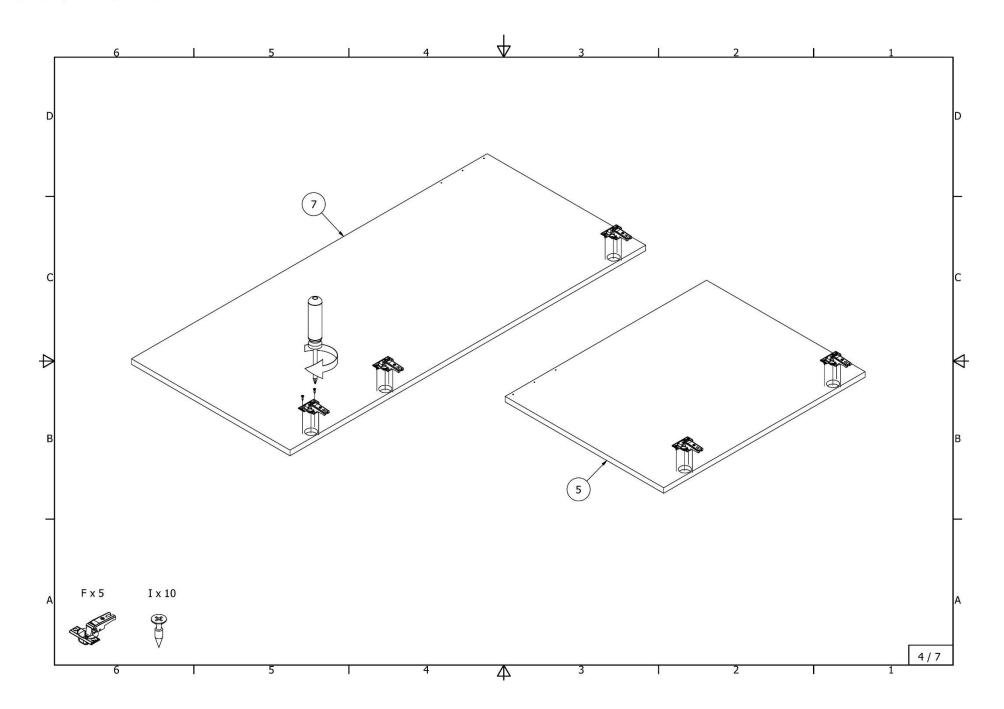

## **FLAT-PACK ASSEMBLY INSTRUCTIONS**

| Code                                                            | Name                                                                      |
|-----------------------------------------------------------------|---------------------------------------------------------------------------|
| 4409_5409_6409_4410_5410_6410_4411_5411_6411_4412_5412_6412_ASI | Wardrobe with 4 shelves and 3 drawers                                     |
| 4413_5413_6413_4414_5414_6414_4415_5415_6415_4416_5416_6416_ASI | Wardrobe with tube, shelves and 3 drawers                                 |
| 4417_5417_6417_4418_5418_6418_4419_5419_6419_4420_5420_6420_ASI | Wardrobe with metal tube and 2 shelves                                    |
| 4423_5423_6423_4424_5424_6424_4425_5425_6425_4426_5426_6426_ASI | Wardrobe with one fixed and four removable shelves                        |
| 4427_5427_6427_4428_5428_6428_4429_5429_6429_4430_5430_6430_ASI | Wardrobe with two chromed tubes and one shelf                             |
| 4801_5801_6801_4802_5802_6802_ASI                               | High cabinet for integrated oven and microwave oven with 2 doors          |
| 4835_5835_6835_4836_5836_6836_ASI                               | High cabinet for integrated oven and microwave oven with doors ir drawers |
| 4903_5903_6903_4904_5904_6904_ASI                               | High cabinet for integrated oven with 2 doors                             |
| 4921_4922_5921_5922_ASI                                         | High cabinet for integrated refrigerator with separate freezer doors      |
| 4941_5941_6941_4942_5942_6942_ASI                               | High cabinet for integrated oven with doors and three drawers             |
|                                                                 | High cabinet for integrated refrigerator with separate doors for freezer  |
| 6921_6922_ASI                                                   | and shelves                                                               |