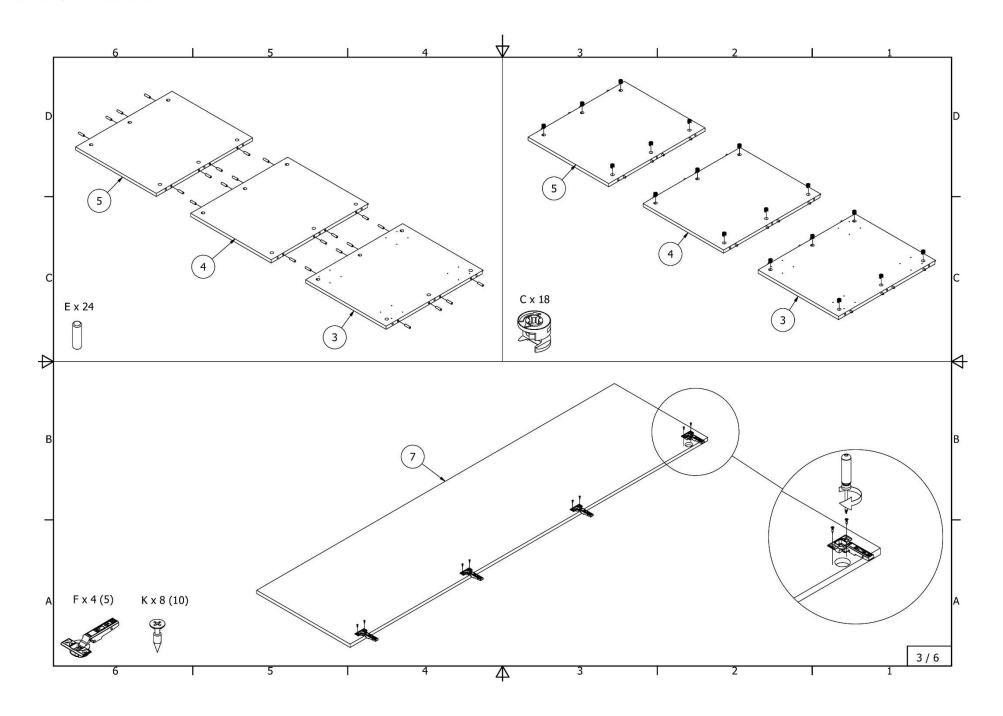

## **FLAT-PACK ASSEMBLY INSTRUCTIONS**

| Code                                                            | Name                                                                      |
|-----------------------------------------------------------------|---------------------------------------------------------------------------|
| 4409_5409_6409_4410_5410_6410_4411_5411_6411_4412_5412_6412_ASI | Wardrobe with 4 shelves and 3 drawers                                     |
| 4413_5413_6413_4414_5414_6414_4415_5415_6415_4416_5416_6416_ASI | Wardrobe with tube, shelves and 3 drawers                                 |
| 4417_5417_6417_4418_5418_6418_4419_5419_6419_4420_5420_6420_ASI | Wardrobe with metal tube and 2 shelves                                    |
| 4423_5423_6423_4424_5424_6424_4425_5425_6425_4426_5426_6426_ASI | Wardrobe with one fixed and four removable shelves                        |
| 4427_5427_6427_4428_5428_6428_4429_5429_6429_4430_5430_6430_ASI | Wardrobe with two chromed tubes and one shelf                             |
| 4801_5801_6801_4802_5802_6802_ASI                               | High cabinet for integrated oven and microwave oven with 2 doors          |
| 4835_5835_6835_4836_5836_6836_ASI                               | High cabinet for integrated oven and microwave oven with doors ir drawers |
| 4903_5903_6903_4904_5904_6904_ASI                               | High cabinet for integrated oven with 2 doors                             |
| 4921_4922_5921_5922_ASI                                         | High cabinet for integrated refrigerator with separate freezer doors      |
| 4941_5941_6941_4942_5942_6942_ASI                               | High cabinet for integrated oven with doors and three drawers             |
|                                                                 | High cabinet for integrated refrigerator with separate doors for freezer  |
| 6921_6922_ASI                                                   | and shelves                                                               |

Wardrobe with 4 shelves and 3 drawers

4409\_5409\_6409\_4410\_5410\_6410\_4411\_5411\_6411\_4412\_5412\_6412\_ASI