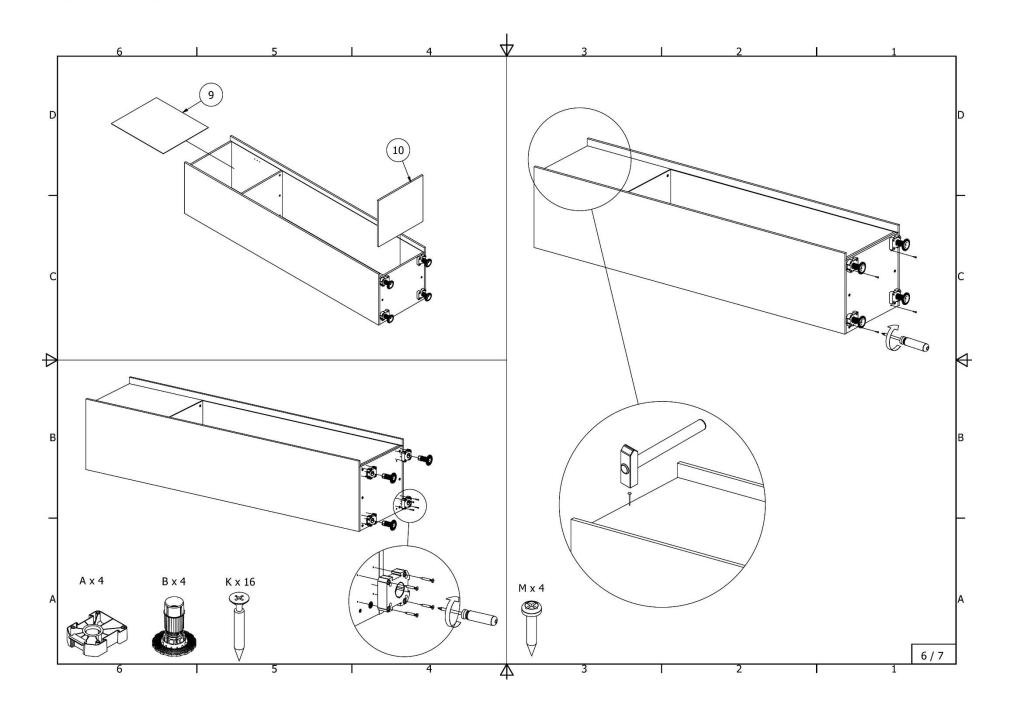

## High cabinet for integrated refrigerator with separate doors for freezer and shelves

6921\_6922\_ASI