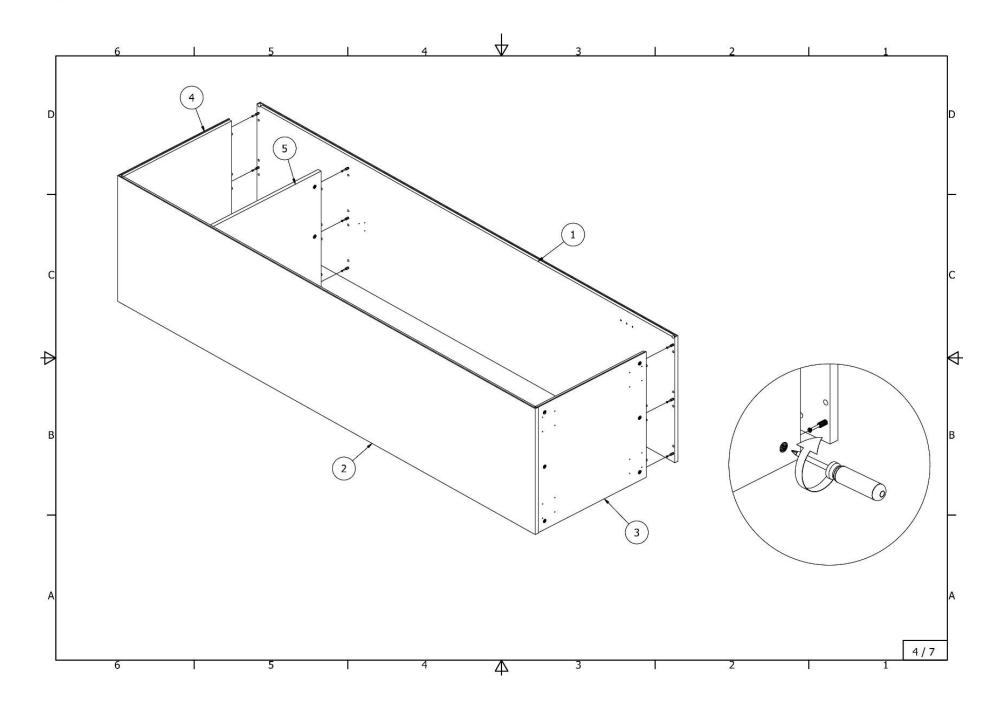

## **FLAT-PACK ASSEMBLY INSTRUCTIONS**

| Code                                                            | Name                                                                      |
|-----------------------------------------------------------------|---------------------------------------------------------------------------|
| 4409_5409_6409_4410_5410_6410_4411_5411_6411_4412_5412_6412_ASI | Wardrobe with 4 shelves and 3 drawers                                     |
| 4413_5413_6413_4414_5414_6414_4415_5415_6415_4416_5416_6416_ASI | Wardrobe with tube, shelves and 3 drawers                                 |
| 4417_5417_6417_4418_5418_6418_4419_5419_6419_4420_5420_6420_ASI | Wardrobe with metal tube and 2 shelves                                    |
| 4423_5423_6423_4424_5424_6424_4425_5425_6425_4426_5426_6426_ASI | Wardrobe with one fixed and four removable shelves                        |
| 4427_5427_6427_4428_5428_6428_4429_5429_6429_4430_5430_6430_ASI | Wardrobe with two chromed tubes and one shelf                             |
| 4801_5801_6801_4802_5802_6802_ASI                               | High cabinet for integrated oven and microwave oven with 2 doors          |
| 4835_5835_6835_4836_5836_6836_ASI                               | High cabinet for integrated oven and microwave oven with doors ir drawers |
| 4903_5903_6903_4904_5904_6904_ASI                               | High cabinet for integrated oven with 2 doors                             |
| 4921_4922_5921_5922_ASI                                         | High cabinet for integrated refrigerator with separate freezer doors      |
| 4941_5941_6941_4942_5942_6942_ASI                               | High cabinet for integrated oven with doors and three drawers             |
|                                                                 | High cabinet for integrated refrigerator with separate doors for freezer  |
| 6921_6922_ASI                                                   | and shelves                                                               |

Wardrobe with 4 shelves and 3 drawers

4409\_5409\_6409\_4410\_5410\_6410\_4411\_5411\_6411\_4412\_5412\_6412\_ASI

## Wardrobe with tube, shelves and 3 drawers

4413\_5413\_6413\_4414\_5414\_6414\_4415\_5415\_6415\_4416\_5416\_6416\_ASI

Wardrobe with metal tube and 2 shelves

4417\_5417\_6417\_4418\_5418\_6418\_4419\_5419\_6419\_4420\_5420\_6420\_ASI