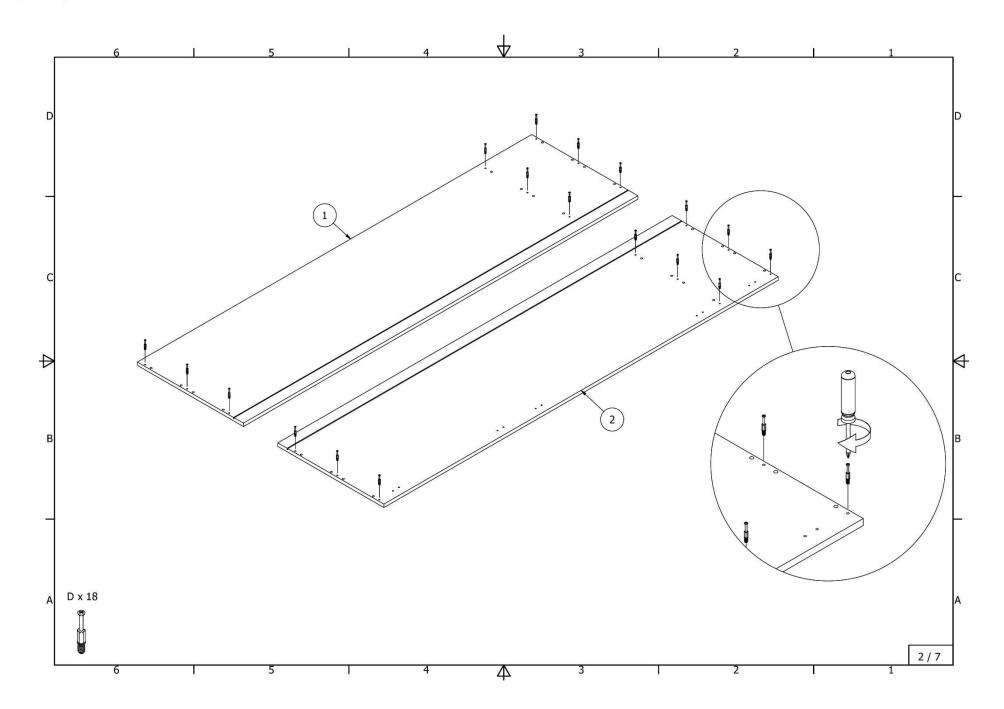

## **FLAT-PACK ASSEMBLY INSTRUCTIONS**

| Code                                                            | Name                                                                      |
|-----------------------------------------------------------------|---------------------------------------------------------------------------|
| 4409_5409_6409_4410_5410_6410_4411_5411_6411_4412_5412_6412_ASI | Wardrobe with 4 shelves and 3 drawers                                     |
| 4413_5413_6413_4414_5414_6414_4415_5415_6415_4416_5416_6416_ASI | Wardrobe with tube, shelves and 3 drawers                                 |
| 4417_5417_6417_4418_5418_6418_4419_5419_6419_4420_5420_6420_ASI | Wardrobe with metal tube and 2 shelves                                    |
| 4423_5423_6423_4424_5424_6424_4425_5425_6425_4426_5426_6426_ASI | Wardrobe with one fixed and four removable shelves                        |
| 4427_5427_6427_4428_5428_6428_4429_5429_6429_4430_5430_6430_ASI | Wardrobe with two chromed tubes and one shelf                             |
| 4801_5801_6801_4802_5802_6802_ASI                               | High cabinet for integrated oven and microwave oven with 2 doors          |
| 4835_5835_6835_4836_5836_6836_ASI                               | High cabinet for integrated oven and microwave oven with doors ir drawers |
| 4903_5903_6903_4904_5904_6904_ASI                               | High cabinet for integrated oven with 2 doors                             |
| 4921_4922_5921_5922_ASI                                         | High cabinet for integrated refrigerator with separate freezer doors      |
| 4941_5941_6941_4942_5942_6942_ASI                               | High cabinet for integrated oven with doors and three drawers             |
|                                                                 | High cabinet for integrated refrigerator with separate doors for freezer  |
| 6921_6922_ASI                                                   | and shelves                                                               |