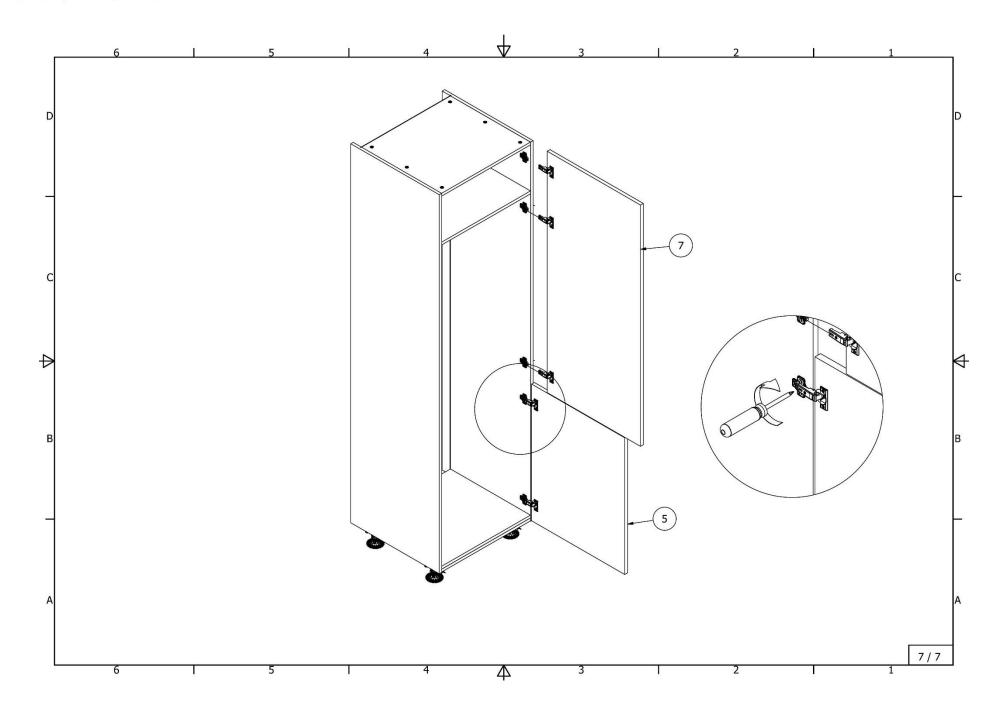

# High cabinet for integrated oven with 2 doors

4903\_5903\_6903\_4904\_5904\_6904\_ASI

High cabinet for integrated refrigerator with separate freezer doors

4921\_4922\_5921\_5922\_ASI