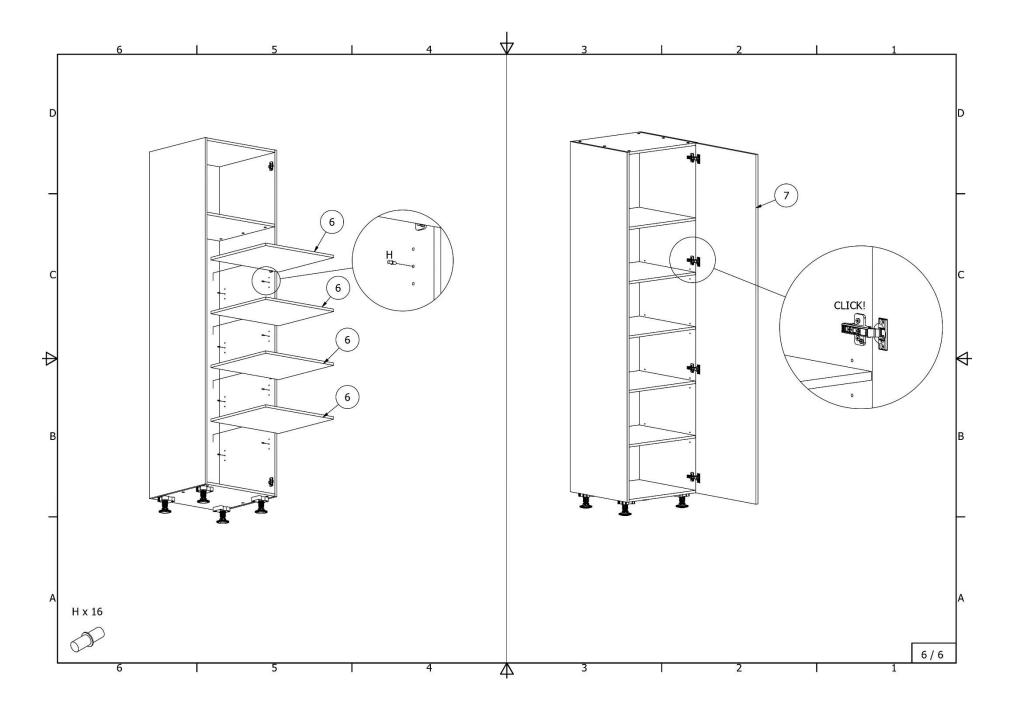

| High cabinet for integrated refrigerator with separate doors for freezer  |
| 6921_6922_ASI                                                   | and shelves                                                               |

Wardrobe with 4 shelves and 3 drawers

4409\_5409\_6409\_4410\_5410\_6410\_4411\_5411\_6411\_4412\_5412\_6412\_ASI

















## Wardrobe with tube, shelves and 3 drawers

4413\_5413\_6413\_4414\_5414\_6414\_4415\_5415\_6415\_4416\_5416\_6416\_ASI

















Wardrobe with metal tube and 2 shelves

4417\_5417\_6417\_4418\_5418\_6418\_4419\_5419\_6419\_4420\_5420\_6420\_ASI















## Wardrobe with one fixed and four removable shelves

4423\_5423\_6423\_4424\_5424\_6424\_4425\_5425\_6425\_4426\_5426\_6426\_ASI













## Wardrobe with two chromed tubes and one shelf

 $4427\_5427\_6427\_4428\_5428\_6428\_4429\_5429\_6429\_4430\_5430\_6430\_ASI$ 













#### High cabinet for integrated oven and microwave oven with 2 doors

4801\_5801\_6801\_4802\_5802\_6802\_ASI















### High cabinet for integrated oven and microwave oven with doors ir drawers

4835\_5835\_6835\_4836\_5836\_6836\_ASI















# High cabinet for integrated oven with 2 doors

4903\_5903\_6903\_4904\_5904\_6904\_ASI















High cabinet for integrated refrigerator with separate freezer doors

4921\_4922\_5921\_5922\_ASI















#### High cabinet for integrated oven with doors and three drawers

4941\_5941\_6941\_4942\_5942\_6942\_ASI















## High cabinet for integrated refrigerator with separa