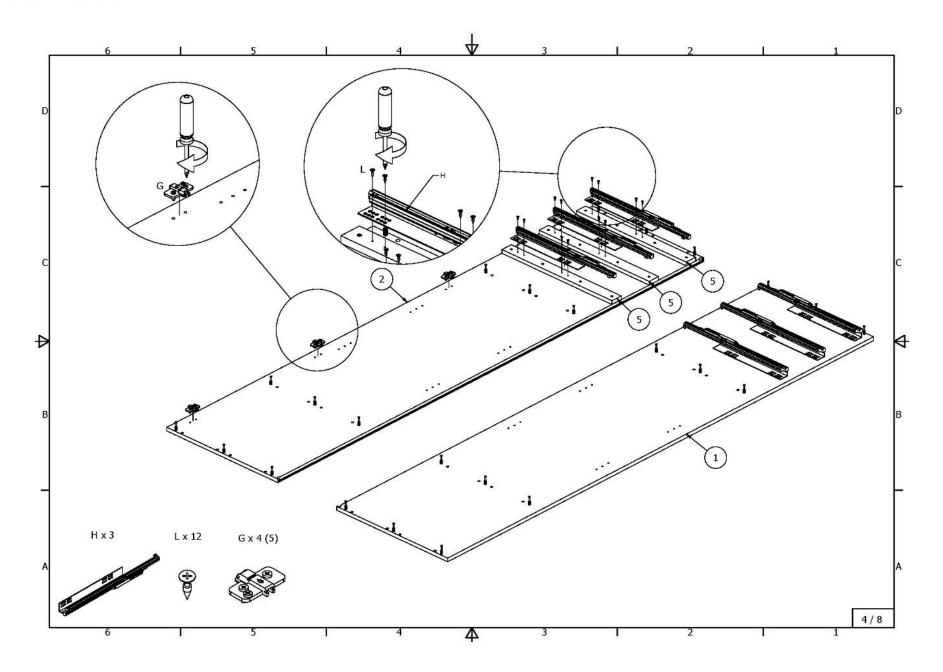

Wardrobe with 4 shelves and 3 drawers

4409\_5409\_6409\_4410\_5410\_6410\_4411\_5411\_6411\_4412\_5412\_6412\_ASI