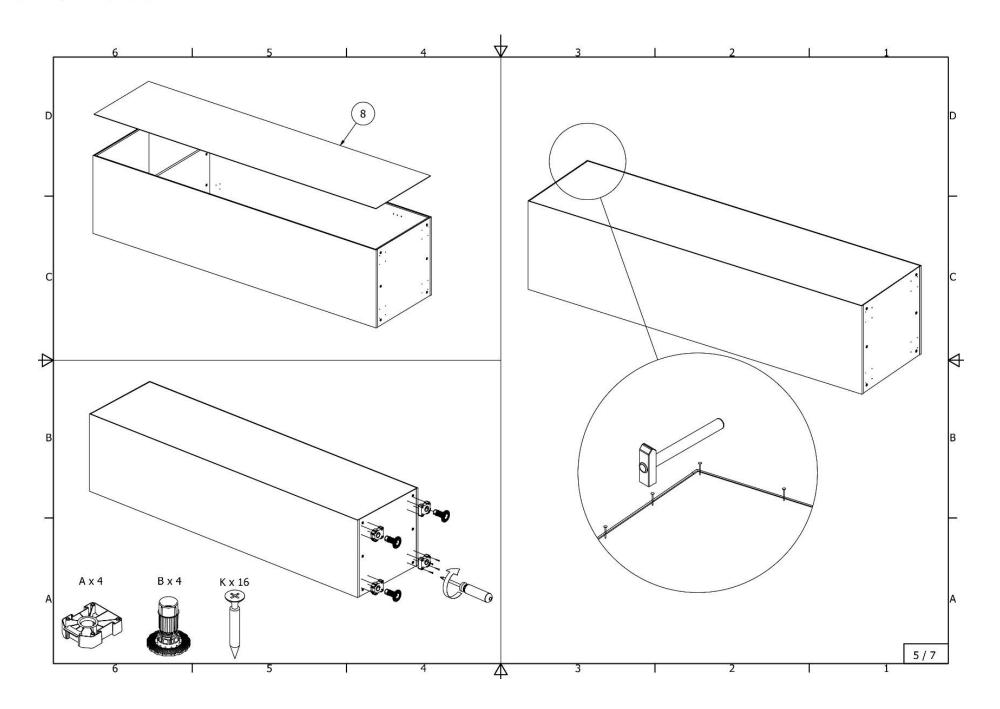

## **FLAT-PACK ASSEMBLY INSTRUCTIONS**

| Code                                                            | Name                                                                      |
|-----------------------------------------------------------------|---------------------------------------------------------------------------|
| 4409_5409_6409_4410_5410_6410_4411_5411_6411_4412_5412_6412_ASI | Wardrobe with 4 shelves and 3 drawers                                     |
| 4413_5413_6413_4414_5414_6414_4415_5415_6415_4416_5416_6416_ASI | Wardrobe with tube, shelves and 3 drawers                                 |
| 4417_5417_6417_4418_5418_6418_4419_5419_6419_4420_5420_6420_ASI | Wardrobe with metal tube and 2 shelves                                    |
| 4423_5423_6423_4424_5424_6424_4425_5425_6425_4426_5426_6426_ASI | Wardrobe with one fixed and four removable shelves                        |
| 4427_5427_6427_4428_5428_6428_4429_5429_6429_4430_5430_6430_ASI | Wardrobe with two chromed tubes and one shelf                             |
| 4801_5801_6801_4802_5802_6802_ASI                               | High cabinet for integrated oven and microwave oven with 2 doors          |
| 4835_5835_6835_4836_5836_6836_ASI                               | High cabinet for integrated oven and microwave oven with doors ir drawers |
| 4903_5903_6903_4904_5904_6904_ASI                               | High cabinet for integrated oven with 2 doors                             |
| 4921_4922_5921_5922_ASI                                         | High cabinet for integrated refrigerator with separate freezer doors      |
| 4941_5941_6941_4942_5942_6942_ASI                               | High cabinet for integrated oven with doors and three drawers             |
|                                                                 | High cabinet for integrated refrigerator with separate doors for freezer  |
| 6921_6922_ASI                                                   | and shelves                                                               |

Wardrobe with 4 shelves and 3 drawers

4409\_5409\_6409\_4410\_5410\_6410\_4411\_5411\_6411\_4412\_5412\_6412\_ASI

## Wardrobe with tube, shelves and 3 drawers

4413\_5413\_6413\_4414\_5414\_6414\_4415\_5415\_6415\_4416\_5416\_6416\_ASI

Wardrobe with metal tube and 2 shelves

4417\_5417\_6417\_4418\_5418\_6418\_4419\_5419\_6419\_4420\_5420\_6420\_ASI