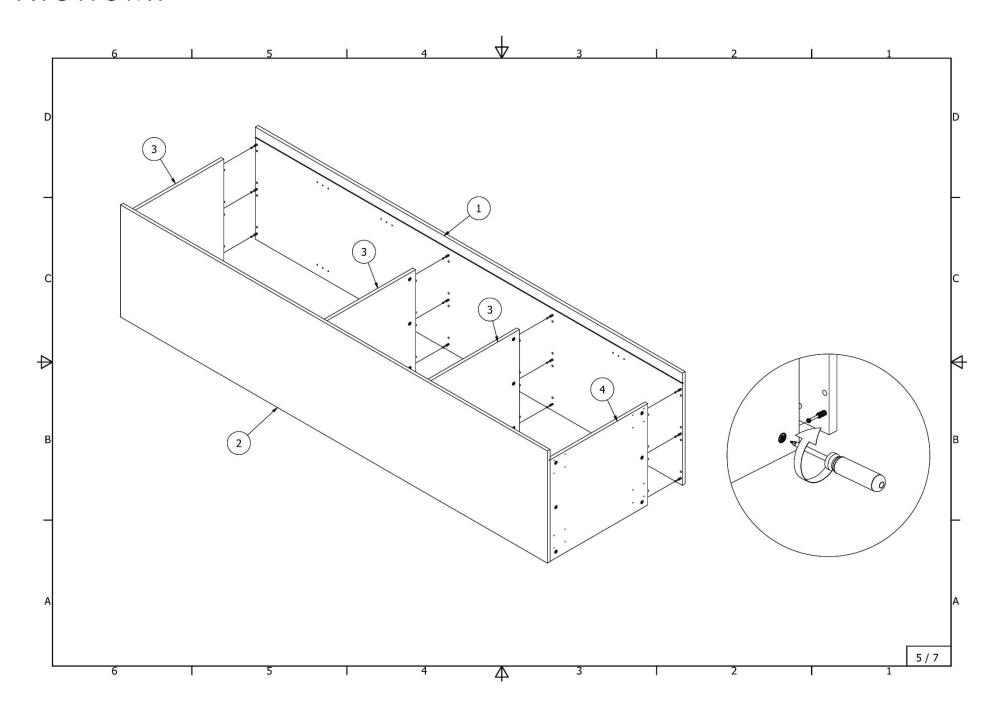

## High cabinet for integrated refrigerator with separate doors for freezer and shelves

6921\_6922\_ASI