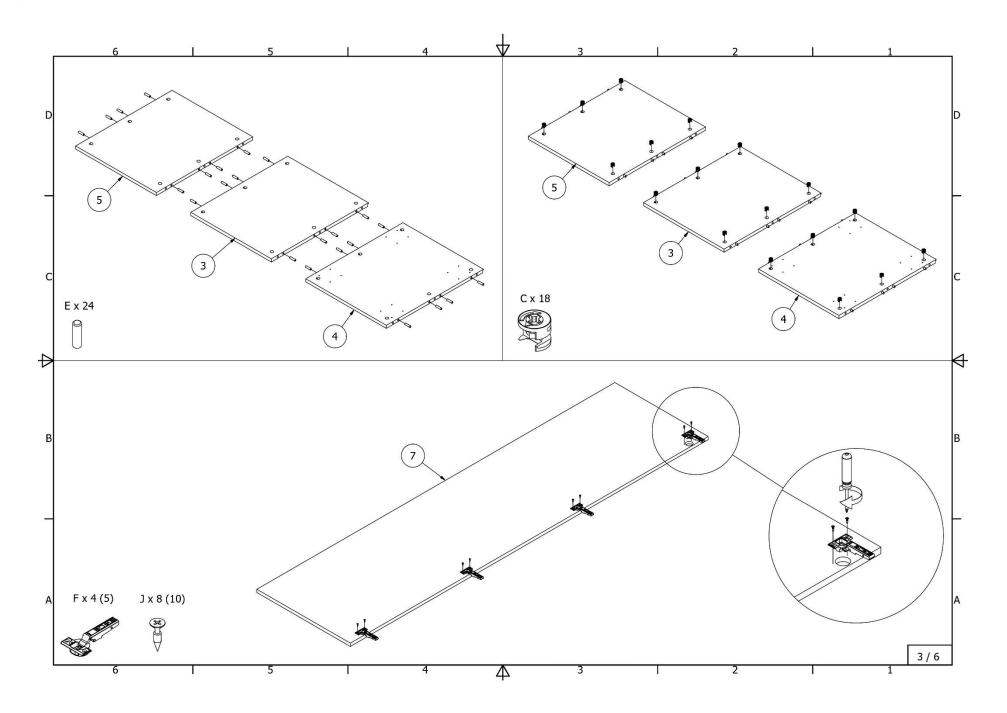

| High cabinet for integrated refrigerator with separate doors for freezer  |
| 6921_6922_ASI                                                   | and shelves                                                               |

Wardrobe with 4 shelves and 3 drawers

4409\_5409\_6409\_4410\_5410\_6410\_4411\_5411\_6411\_4412\_5412\_6412\_ASI

















## Wardrobe with tube, shelves and 3 drawers

4413\_5413\_6413\_4414\_5414\_6414\_4415\_5415\_6415\_4416\_5416\_6416\_ASI

















Wardrobe with metal tube and 2 shelves

4417\_5417\_6417\_4418\_5418\_6418\_4419\_5419\_6419\_4420\_5420\_6420\_ASI















## Wardrobe with one fixed and four removable shelves

4423\_5423\_6423\_4424\_5424\_6424\_4425\_5425\_6425\_4426\_5426\_6426\_ASI













## Wardrobe with two chromed tubes and one shelf

 $4427\_5427\_6427\_4428\_5428\_6428\_4429\_5429\_6429\_4430\_5430\_6430\_ASI$ 













#### High cabinet for integrated oven and microwave oven with 2 doors

4801\_5801\_6801\_4802\_5802\_6802\_ASI















### High cabinet for integrated oven and microwave oven with doors ir drawers

4835\_5835\_6835\_4836\_5836\_6836\_ASI















# High cabinet for integrated oven with 2 doors

4903\_5903\_6903\_4904\_5904\_6904\_ASI















High cabinet for integrated refrigerator with separate freezer doors

4921\_4922\_5921\_5922\_ASI















#### High cabinet for integrated oven with doors and three drawers

4941\_5941\_6941\_4942\_5942\_6942\_ASI















## High cabinet for integrated refrigerator with