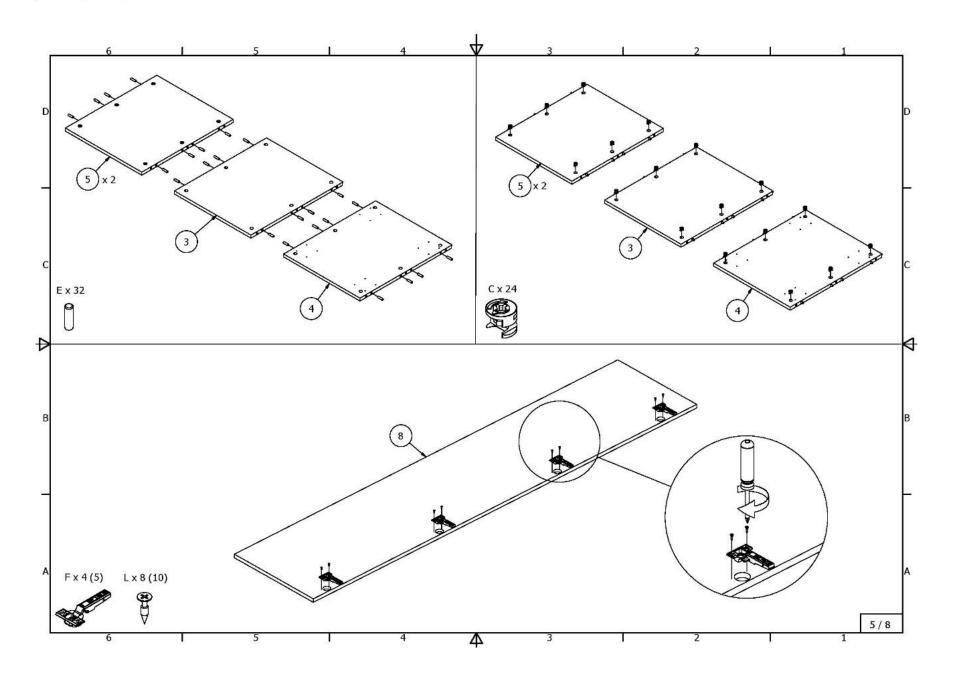

| High cabinet for integrated oven with 2 doors                             |
| 4921_4922_5921_5922_ASI                                         | High cabinet for integrated refrigerator with separate freezer doors      |
| 4941_5941_6941_4942_5942_6942_ASI                               | High cabinet for integrated oven with doors and three drawers             |
|                                                                 | High cabinet for integrated refrigerator with separate doors for freezer  |
| 6921_6922_ASI                                                   | and shelves                                                               |

Wardrobe with 4 shelves and 3 drawers

4409\_5409\_6409\_4410\_5410\_6410\_4411\_5411\_6411\_4412\_5412\_6412\_ASI

















## Wardrobe with tube, shelves and 3 drawers

4413\_5413\_6413\_4414\_5414\_6414\_4415\_5415\_6415\_4416\_5416\_6416\_ASI

















Wardrobe with metal tube and 2 shelves

4417\_5417\_6417\_4418\_5418\_6418\_4419\_5419\_6419\_4420\_5420\_6420\_ASI















## Wardrobe with one fixed and four removable shelves

4423\_5423\_6423\_4424\_5424\_6424\_4425\_5425\_6425\_4426\_5426\_6426\_ASI













## Wardrobe with two chromed tubes and one shelf

 $4427\_5427\_6427\_4428\_5428\_6428\_4429\_5429\_6429\_4430\_5430\_6430\_ASI$ 













#### High cabinet for integrated oven and microwave oven with 2 doors

4801\_5801\_6801\_4802\_5802\_6802\_ASI















### High cabinet for integrated oven and microwave oven with doors ir drawers

4835\_5835\_6835\_4836\_5836\_