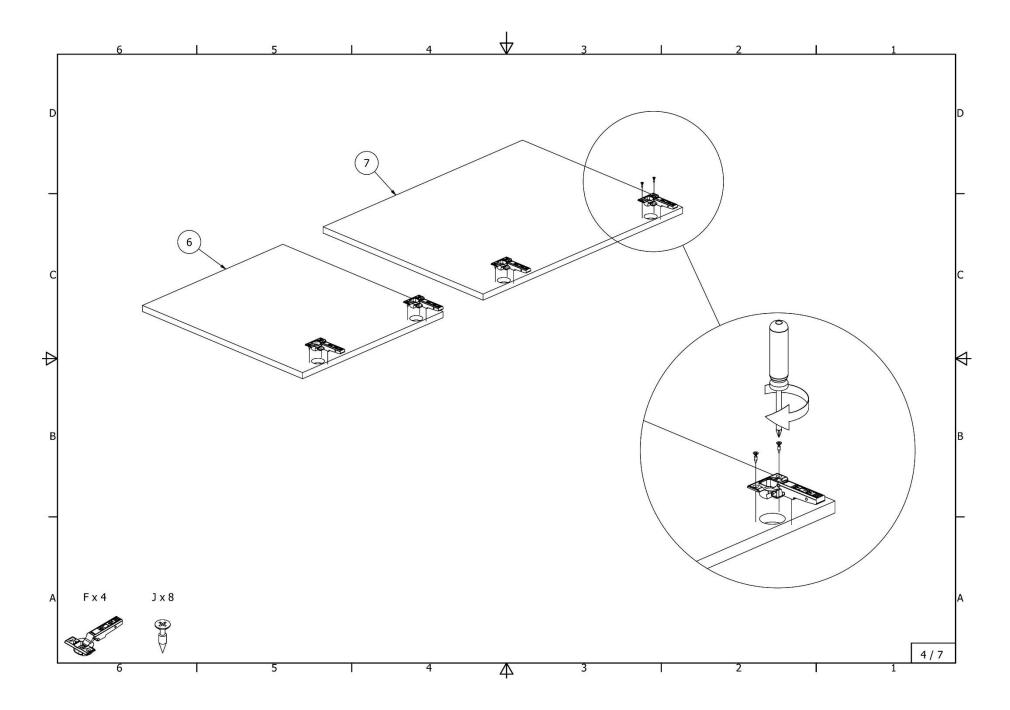

## **FLAT-PACK ASSEMBLY INSTRUCTIONS**

| Code                                                            | Name                                                                      |
|-----------------------------------------------------------------|---------------------------------------------------------------------------|
| 4409_5409_6409_4410_5410_6410_4411_5411_6411_4412_5412_6412_ASI | Wardrobe with 4 shelves and 3 drawers                                     |
| 4413_5413_6413_4414_5414_6414_4415_5415_6415_4416_5416_6416_ASI | Wardrobe with tube, shelves and 3 drawers                                 |
| 4417_5417_6417_4418_5418_6418_4419_5419_6419_4420_5420_6420_ASI | Wardrobe with metal tube and 2 shelves                                    |
| 4423_5423_6423_4424_5424_6424_4425_5425_6425_4426_5426_6426_ASI | Wardrobe with one fixed and four removable shelves                        |
| 4427_5427_6427_4428_5428_6428_4429_5429_6429_4430_5430_6430_ASI | Wardrobe with two chromed tubes and one shelf                             |
| 4801_5801_6801_4802_5802_6802_ASI                               | High cabinet for integrated oven and microwave oven with 2 doors          |
| 4835_5835_6835_4836_5836_6836_ASI                               | High cabinet for integrated oven and microwave oven with doors ir drawers |
| 4903_5903_6903_4904_5904_6904_ASI                               | High cabinet for integrated oven with 2 doors                             |
| 4921_4922_5921_5922_ASI                                         | High cabinet for integrated refrigerator with separate freezer doors      |
| 4941_5941_6941_4942_5942_6942_ASI                               | High cabinet for integrated oven with doors and three drawers             |
|                                                                 | High cabinet for integrated refrigerator with separate doors for freezer  |
| 6921_6922_ASI                                                   | and shelves                                                               |