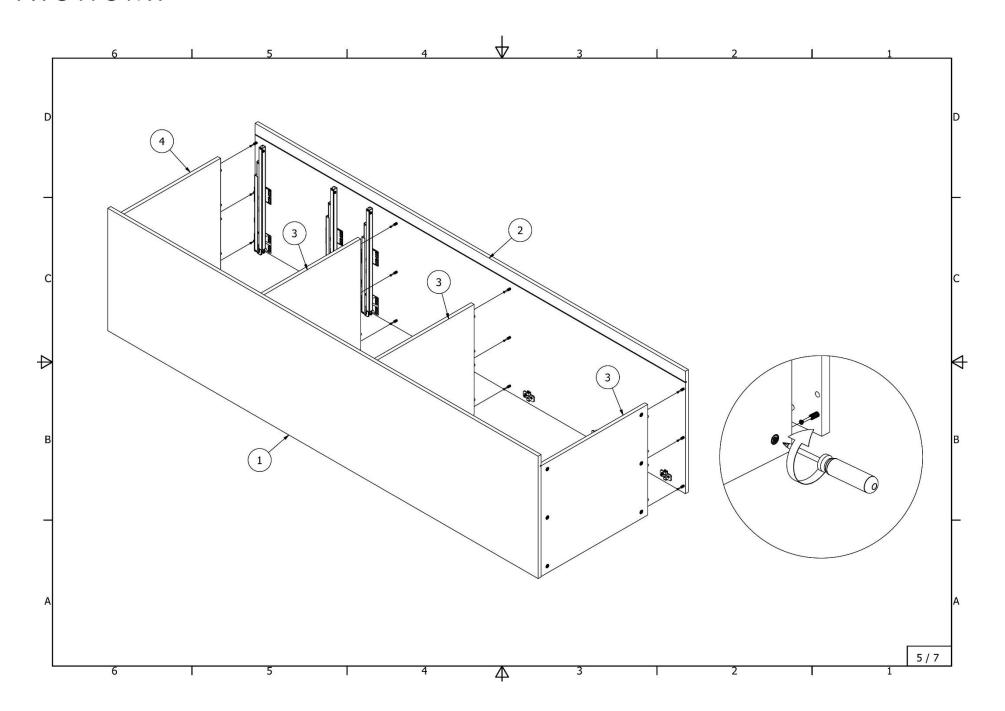

## **FLAT-PACK ASSEMBLY INSTRUCTIONS**

| Code                                                            | Name                                                                      |
|-----------------------------------------------------------------|---------------------------------------------------------------------------|
| 4409_5409_6409_4410_5410_6410_4411_5411_6411_4412_5412_6412_ASI | Wardrobe with 4 shelves and 3 drawers                                     |
| 4413_5413_6413_4414_5414_6414_4415_5415_6415_4416_5416_6416_ASI | Wardrobe with tube, shelves and 3 drawers                                 |
| 4417_5417_6417_4418_5418_6418_4419_5419_6419_4420_5420_6420_ASI | Wardrobe with metal tube and 2 shelves                                    |
| 4423_5423_6423_4424_5424_6424_4425_5425_6425_4426_5426_6426_ASI | Wardrobe with one fixed and four removable shelves                        |
| 4427_5427_6427_4428_5428_6428_4429_5429_6429_4430_5430_6430_ASI | Wardrobe with two chromed tubes and one shelf                             |
| 4801_5801_6801_4802_5802_6802_ASI                               | High cabinet for integrated oven and microwave oven with 2 doors          |
| 4835_5835_6835_4836_5836_6836_ASI                               | High cabinet for integrated oven and microwave oven with doors ir drawers |
| 4903_5903_6903_4904_5904_6904_ASI                               | High cabinet for integrated oven with 2 doors                             |
| 4921_4922_5921_5922_ASI                                         | High cabinet for integrated refrigerator with separate freezer doors      |
| 4941_5941_6941_4942_5942_6942_ASI                               | High cabinet for integrated oven with doors and three drawers             |
|                                                                 | High cabinet for integrated refrigerator with separate doors for freezer  |
| 6921_6922_ASI                                                   | and shelves                                                               |