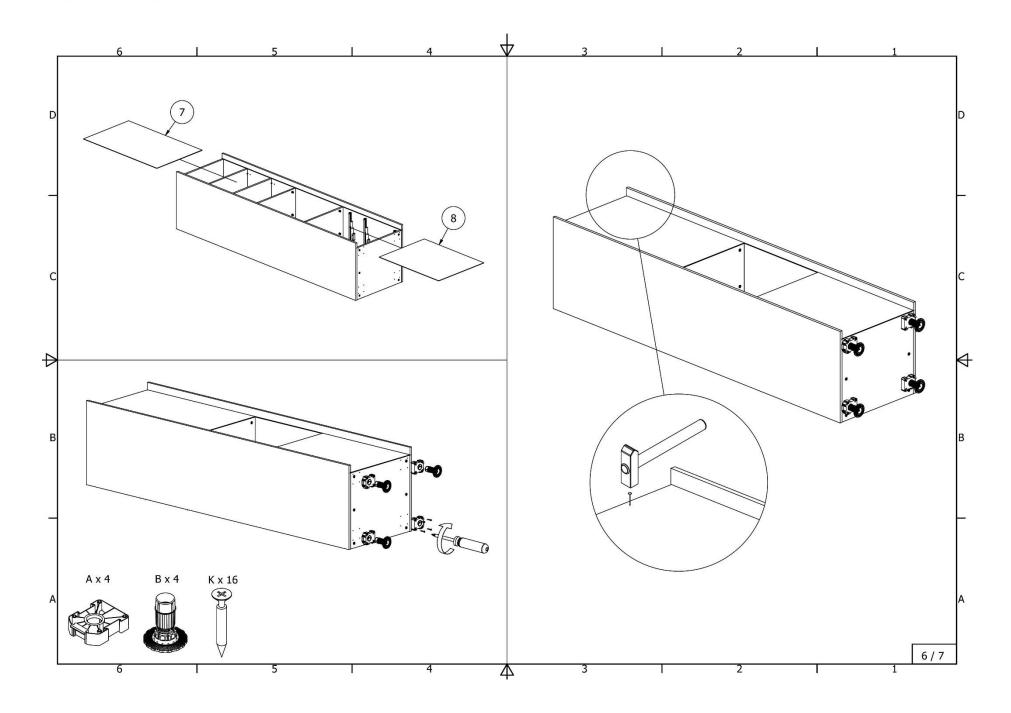

## **FLAT-PACK ASSEMBLY INSTRUCTIONS**

| Code                                                            | Name                                                                      |
|-----------------------------------------------------------------|---------------------------------------------------------------------------|
| 4409_5409_6409_4410_5410_6410_4411_5411_6411_4412_5412_6412_ASI | Wardrobe with 4 shelves and 3 drawers                                     |
| 4413_5413_6413_4414_5414_6414_4415_5415_6415_4416_5416_6416_ASI | Wardrobe with tube, shelves and 3 drawers                                 |
| 4417_5417_6417_4418_5418_6418_4419_5419_6419_4420_5420_6420_ASI | Wardrobe with metal tube and 2 shelves                                    |
| 4423_5423_6423_4424_5424_6424_4425_5425_6425_4426_5426_6426_ASI | Wardrobe with one fixed and four removable shelves                        |
| 4427_5427_6427_4428_5428_6428_4429_5429_6429_4430_5430_6430_ASI | Wardrobe with two chromed tubes and one shelf                             |
| 4801_5801_6801_4802_5802_6802_ASI                               | High cabinet for integrated oven and microwave oven with 2 doors          |
| 4835_5835_6835_4836_5836_6836_ASI                               | High cabinet for integrated oven and microwave oven with doors ir drawers |
| 4903_5903_6903_4904_5904_6904_ASI                               | High cabinet for integrated oven with 2 doors                             |
| 4921_4922_5921_5922_ASI                                         | High cabinet for integrated refrigerator with separate freezer doors      |
| 4941_5941_6941_4942_5942_6942_ASI                               | High cabinet for integrated oven with doors and three drawers             |
|                                                                 | High cabinet for integrated refrigerator with separate doors for freezer  |
| 6921_6922_ASI                                                   | and shelves                                                               |