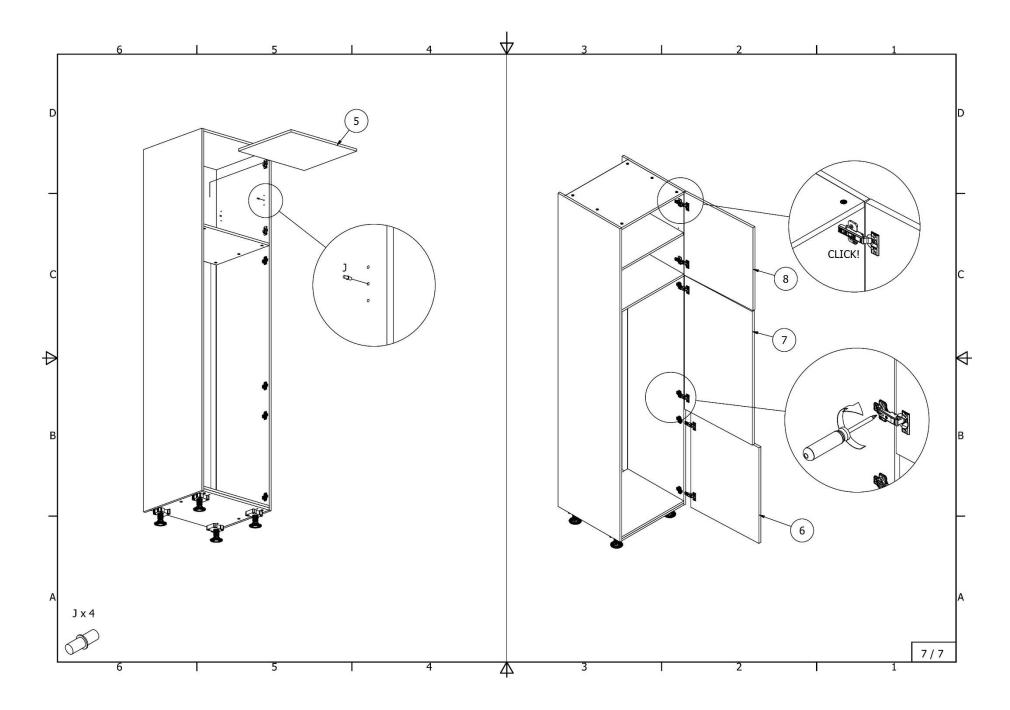

## High cabinet for integrated refrigerator with separate doors for freezer and shelves

6921\_6922\_ASI