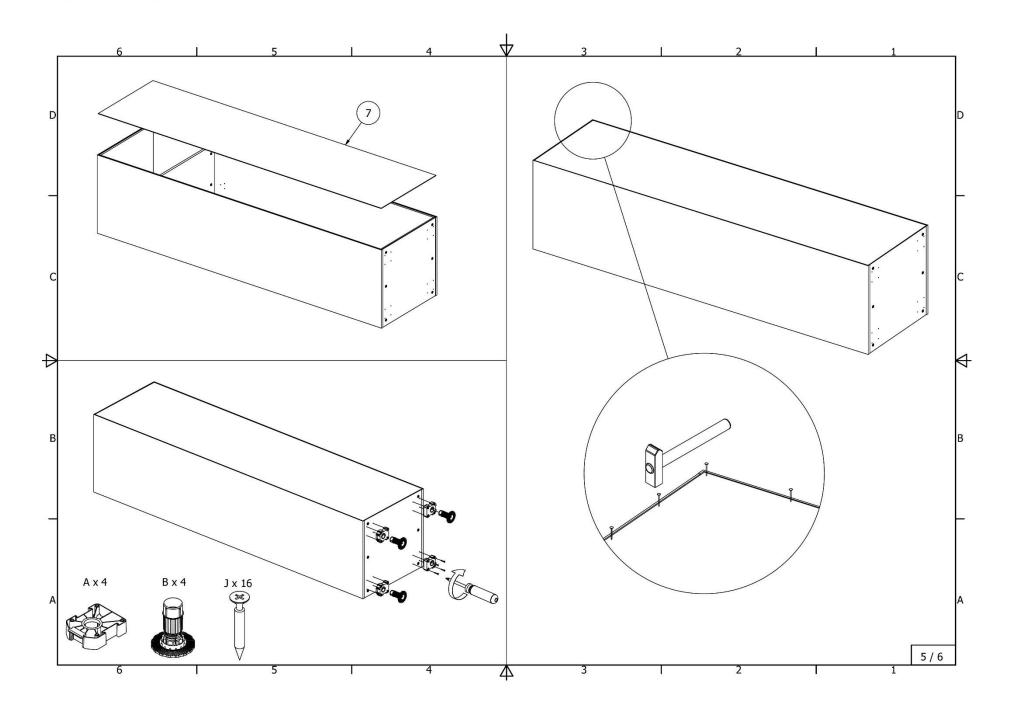

| and shelves                                                               |

Wardrobe with 4 shelves and 3 drawers

4409\_5409\_6409\_4410\_5410\_6410\_4411\_5411\_6411\_4412\_5412\_6412\_ASI

















## Wardrobe with tube, shelves and 3 drawers

4413\_5413\_6413\_4414\_5414\_6414\_4415\_5415\_6415\_4416\_5416\_6416\_ASI

















Wardrobe with metal tube and 2 shelves

4417\_5417\_6417\_4418\_5418\_6418\_4419\_5419\_6419\_4420\_5420\_6420\_ASI















## Wardrobe with one fixed and four removable shelves

4423\_5423\_6423\_4424\_5424\_6424\_4425\_5425\_6425\_4426\_5426\_6426\_ASI













## Wardrobe with two chromed tubes and one shelf

 $4427\_5427\_6427\_4428\_5428\_6428\_4429\_5429\_6429\_4430\_5430\_6430\_ASI$ 













#### High cabinet for integrated oven and microwave oven with 2 doors

4801\_5801\_6801\_4802\_5802\_6802\_ASI















### High cabinet for integrated oven and microwave oven with doors ir drawers

4835\_5835\_6835\_4836\_5836\_6836\_ASI















# High cabinet for integrated oven with 2 doors

4903\_5903\_6903\_4904\_5904\_6904\_ASI















High cabinet for integrated refrigerator with separate freezer doors

4921\_4922\_5921\_5922\_ASI















#### High cabinet for integrated oven with doors and three drawers

4941\_5941\_6941\_4942\_5942\_6942\_ASI















## High cabinet for integrated refrigerator with separate doors for freezer and shelves

6921\_6922\_ASI















### TAUMONA

#### Legal Disclaimer

The information contained in this techni