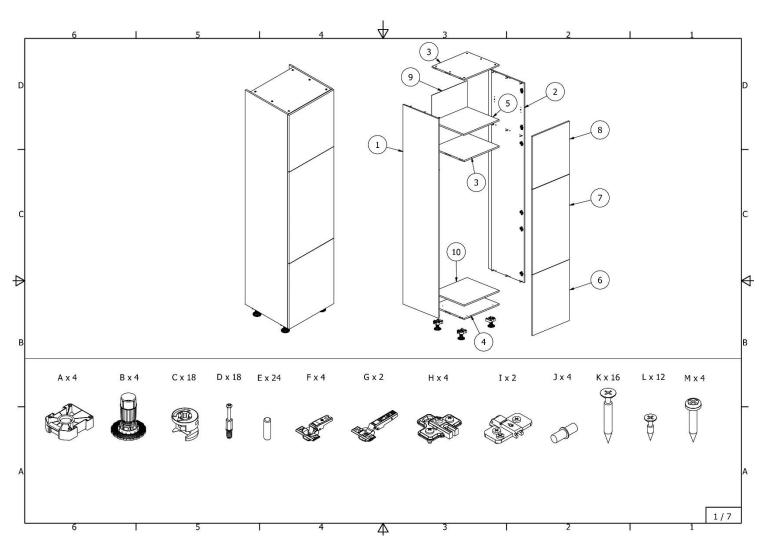

# High cabinet for integrated oven with 2 doors

4903\_5903\_6903\_4904\_5904\_6904\_ASI

High cabinet for integrated refrigerator with separate freezer doors

4921\_4922\_5921\_5922\_ASI