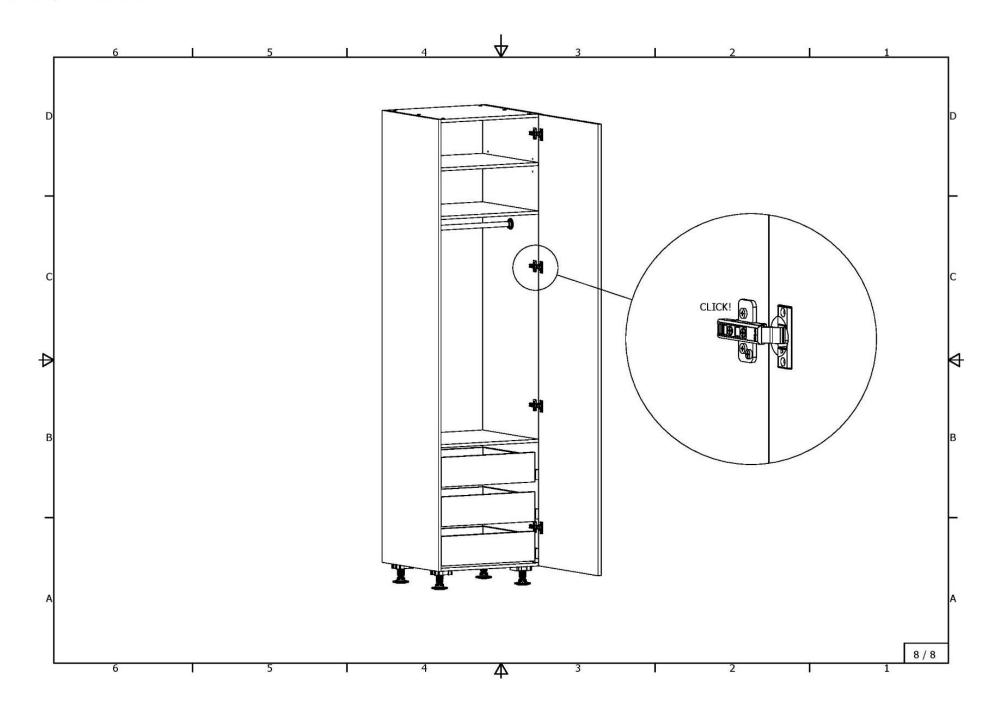

| High cabinet for integrated refrigerator with separate freezer doors      |
| 4941_5941_6941_4942_5942_6942_ASI                               | High cabinet for integrated oven with doors and three drawers             |
|                                                                 | High cabinet for integrated refrigerator with separate doors for freezer  |
| 6921_6922_ASI                                                   | and shelves                                                               |

Wardrobe with 4 shelves and 3 drawers

4409\_5409\_6409\_4410\_5410\_6410\_4411\_5411\_6411\_4412\_5412\_6412\_ASI

















## Wardrobe with tube, shelves and 3 drawers

4413\_5413\_6413\_4414\_5414\_6414\_4415\_5415\_6415\_4416\_5416\_6416\_ASI

















Wardrobe with metal tube and 2 shelves

4417\_5417\_6417\_4418\_5418\_6418\_4419\_5419\_6419\_4420\_5420\_6420\_ASI















## Wardrobe with one fixed and four removable shelves

4423\_5423\_6423\_4424\_5424\_6424\_4425\_5425\_6425\_4426\_5426\_6426\_ASI













## Wardrobe with two chromed tubes and one shelf

 $4427\_5427\_6427\_4428\_5428\_6428\_4429\_5429\_6429\_4430\_5430\_6430\_ASI$ 













#### High cabinet for integrated oven and microwave oven with 2 doors

4801\_5801\_6801\_4802\_5802\_6802\_ASI















### High cabinet for integrated oven and microwave oven with doors ir drawers

4835\_5835\_6835\_4836\_5836\_6836\_ASI















# High cabinet for integrated oven with 2 doors

4903\_5903\_6903\_4904\_5904\_6904\_ASI















High cabinet for