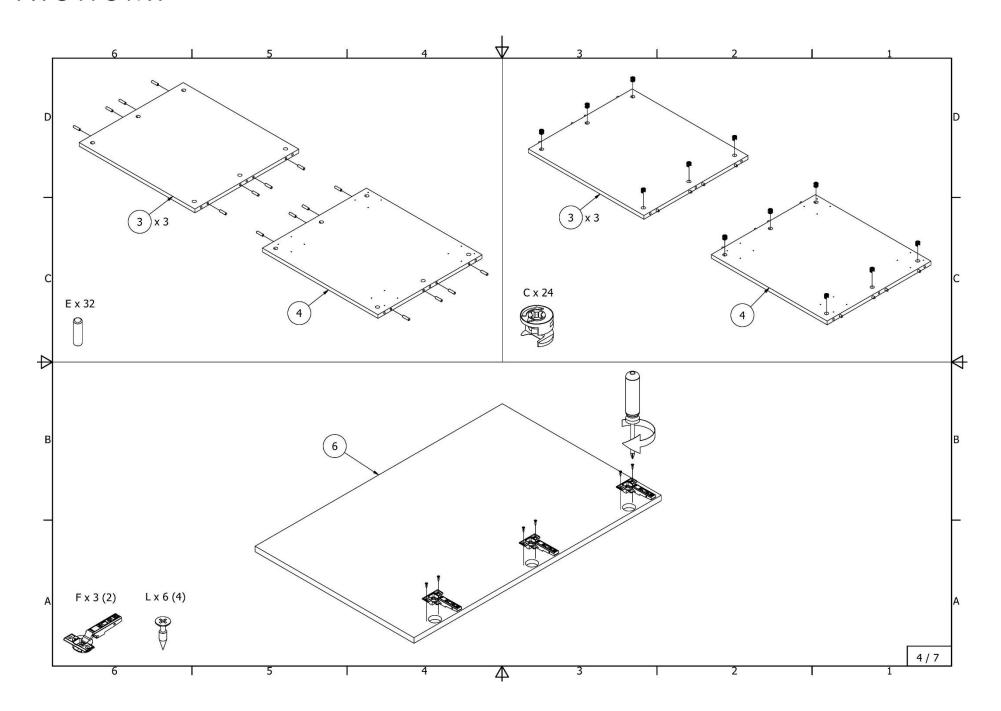

## **FLAT-PACK ASSEMBLY INSTRUCTIONS**

| Code                                                            | Name                                                                      |
|-----------------------------------------------------------------|---------------------------------------------------------------------------|
| 4409_5409_6409_4410_5410_6410_4411_5411_6411_4412_5412_6412_ASI | Wardrobe with 4 shelves and 3 drawers                                     |
| 4413_5413_6413_4414_5414_6414_4415_5415_6415_4416_5416_6416_ASI | Wardrobe with tube, shelves and 3 drawers                                 |
| 4417_5417_6417_4418_5418_6418_4419_5419_6419_4420_5420_6420_ASI | Wardrobe with metal tube and 2 shelves                                    |
| 4423_5423_6423_4424_5424_6424_4425_5425_6425_4426_5426_6426_ASI | Wardrobe with one fixed and four removable shelves                        |
| 4427_5427_6427_4428_5428_6428_4429_5429_6429_4430_5430_6430_ASI | Wardrobe with two chromed tubes and one shelf                             |
| 4801_5801_6801_4802_5802_6802_ASI                               | High cabinet for integrated oven and microwave oven with 2 doors          |
| 4835_5835_6835_4836_5836_6836_ASI                               | High cabinet for integrated oven and microwave oven with doors ir drawers |
| 4903_5903_6903_4904_5904_6904_ASI                               | High cabinet for integrated oven with 2 doors                             |
| 4921_4922_5921_5922_ASI                                         | High cabinet for integrated refrigerator with separate freezer doors      |
| 4941_5941_6941_4942_5942_6942_ASI                               | High cabinet for integrated oven with doors and three drawers             |
|                                                                 | High cabinet for integrated refrigerator with separate doors for freezer  |
| 6921_6922_ASI                                                   | and shelves                                                               |