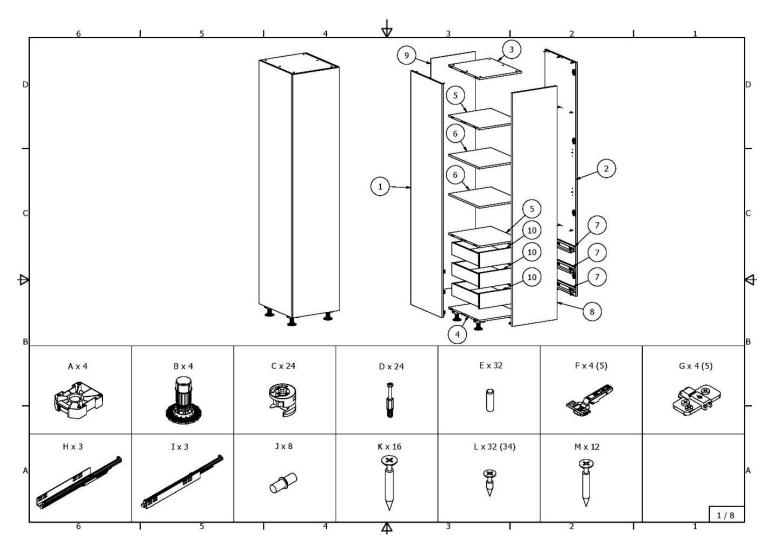

Wardrobe with 4 shelves and 3 drawers

4409\_5409\_6409\_4410\_5410\_6410\_4411\_5411\_6411\_4412\_5412\_6412\_ASI