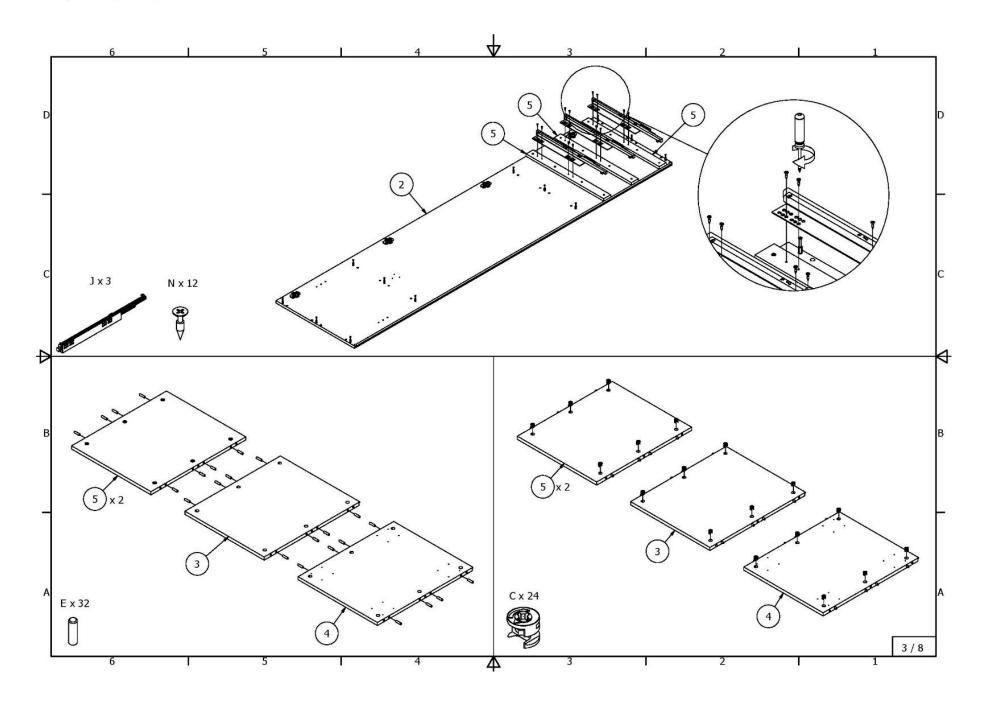

Wardrobe with 4 shelves and 3 drawers

4409\_5409\_6409\_4410\_5410\_6410\_4411\_5411\_6411\_4412\_5412\_6412\_ASI

## Wardrobe with tube, shelves and 3 drawers

4413\_5413\_6413\_4414\_5414\_6414\_4415\_5415\_6415\_4416\_5416\_6416\_ASI

Wardrobe with metal tube and 2 shelves

4417\_5417\_6417\_4418\_5418\_6418\_4419\_5419\_6419\_4420\_5420\_6420\_ASI