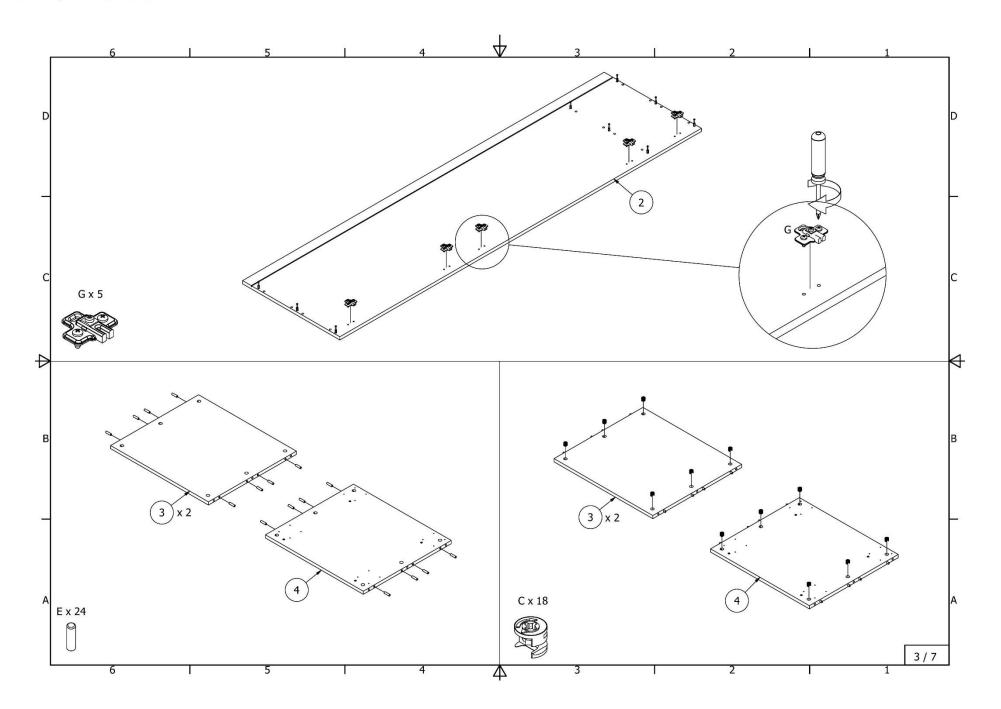

## **FLAT-PACK ASSEMBLY INSTRUCTIONS**

| Code                                                            | Name                                                                      |
|-----------------------------------------------------------------|---------------------------------------------------------------------------|
| 4409_5409_6409_4410_5410_6410_4411_5411_6411_4412_5412_6412_ASI | Wardrobe with 4 shelves and 3 drawers                                     |
| 4413_5413_6413_4414_5414_6414_4415_5415_6415_4416_5416_6416_ASI | Wardrobe with tube, shelves and 3 drawers                                 |
| 4417_5417_6417_4418_5418_6418_4419_5419_6419_4420_5420_6420_ASI | Wardrobe with metal tube and 2 shelves                                    |
| 4423_5423_6423_4424_5424_6424_4425_5425_6425_4426_5426_6426_ASI | Wardrobe with one fixed and four removable shelves                        |
| 4427_5427_6427_4428_5428_6428_4429_5429_6429_4430_5430_6430_ASI | Wardrobe with two chromed tubes and one shelf                             |
| 4801_5801_6801_4802_5802_6802_ASI                               | High cabinet for integrated oven and microwave oven with 2 doors          |
| 4835_5835_6835_4836_5836_6836_ASI                               | High cabinet for integrated oven and microwave oven with doors ir drawers |
| 4903_5903_6903_4904_5904_6904_ASI                               | High cabinet for integrated oven with 2 doors                             |
| 4921_4922_5921_5922_ASI                                         | High cabinet for integrated refrigerator with separate freezer doors      |
| 4941_5941_6941_4942_5942_6942_ASI                               | High cabinet for integrated oven with doors and three drawers             |
|                                                                 | High cabinet for integrated refrigerator with separate doors for freezer  |
| 6921_6922_ASI                                                   | and shelves                                                               |