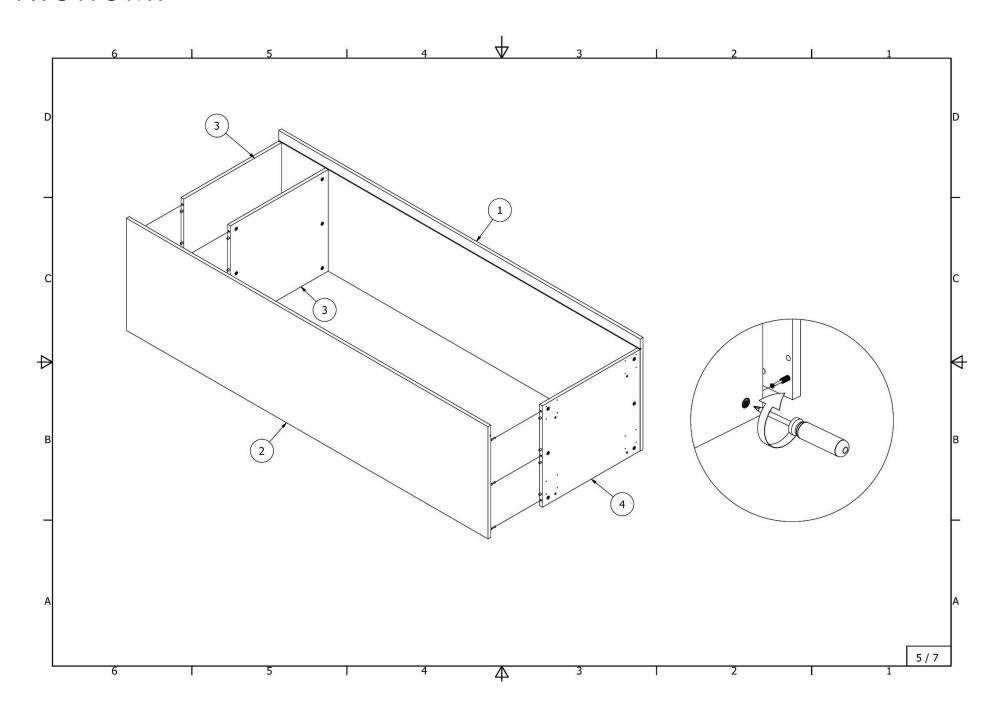

## **FLAT-PACK ASSEMBLY INSTRUCTIONS**

| Code                                                            | Name                                                                      |
|-----------------------------------------------------------------|---------------------------------------------------------------------------|
| 4409_5409_6409_4410_5410_6410_4411_5411_6411_4412_5412_6412_ASI | Wardrobe with 4 shelves and 3 drawers                                     |
| 4413_5413_6413_4414_5414_6414_4415_5415_6415_4416_5416_6416_ASI | Wardrobe with tube, shelves and 3 drawers                                 |
| 4417_5417_6417_4418_5418_6418_4419_5419_6419_4420_5420_6420_ASI | Wardrobe with metal tube and 2 shelves                                    |
| 4423_5423_6423_4424_5424_6424_4425_5425_6425_4426_5426_6426_ASI | Wardrobe with one fixed and four removable shelves                        |
| 4427_5427_6427_4428_5428_6428_4429_5429_6429_4430_5430_6430_ASI | Wardrobe with two chromed tubes and one shelf                             |
| 4801_5801_6801_4802_5802_6802_ASI                               | High cabinet for integrated oven and microwave oven with 2 doors          |
| 4835_5835_6835_4836_5836_6836_ASI                               | High cabinet for integrated oven and microwave oven with doors ir drawers |
| 4903_5903_6903_4904_5904_6904_ASI                               | High cabinet for integrated oven with 2 doors                             |
| 4921_4922_5921_5922_ASI                                         | High cabinet for integrated refrigerator with separate freezer doors      |
| 4941_5941_6941_4942_5942_6942_ASI                               | High cabinet for integrated oven with doors and three drawers             |
|                                                                 | High cabinet for integrated refrigerator with separate doors for freezer  |
| 6921_6922_ASI                                                   | and shelves                                                               |