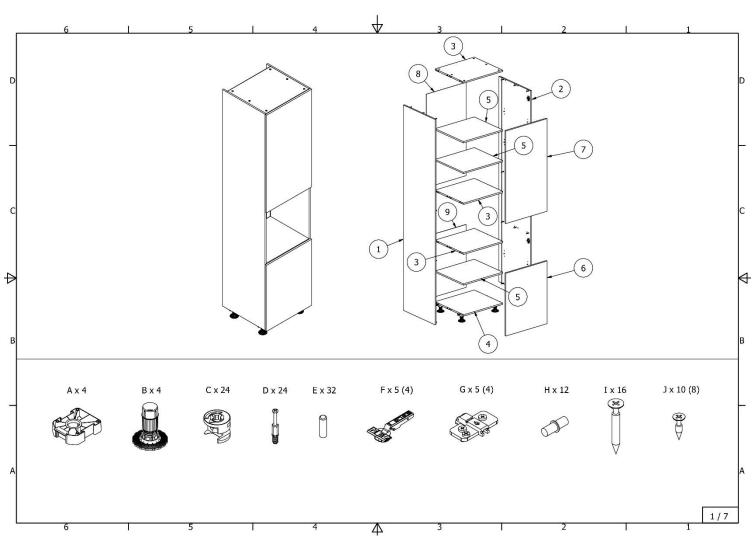

## **FLAT-PACK ASSEMBLY INSTRUCTIONS**

| Code                                                            | Name                                                                      |
|-----------------------------------------------------------------|---------------------------------------------------------------------------|
| 4409_5409_6409_4410_5410_6410_4411_5411_6411_4412_5412_6412_ASI | Wardrobe with 4 shelves and 3 drawers                                     |
| 4413_5413_6413_4414_5414_6414_4415_5415_6415_4416_5416_6416_ASI | Wardrobe with tube, shelves and 3 drawers                                 |
| 4417_5417_6417_4418_5418_6418_4419_5419_6419_4420_5420_6420_ASI | Wardrobe with metal tube and 2 shelves                                    |
| 4423_5423_6423_4424_5424_6424_4425_5425_6425_4426_5426_6426_ASI | Wardrobe with one fixed and four removable shelves                        |
| 4427_5427_6427_4428_5428_6428_4429_5429_6429_4430_5430_6430_ASI | Wardrobe with two chromed tubes and one shelf                             |
| 4801_5801_6801_4802_5802_6802_ASI                               | High cabinet for integrated oven and microwave oven with 2 doors          |
| 4835_5835_6835_4836_5836_6836_ASI                               | High cabinet for integrated oven and microwave oven with doors ir drawers |
| 4903_5903_6903_4904_5904_6904_ASI                               | High cabinet for integrated oven with 2 doors                             |
| 4921_4922_5921_5922_ASI                                         | High cabinet for integrated refrigerator with separate freezer doors      |
| 4941_5941_6941_4942_5942_6942_ASI                               | High cabinet for integrated oven with doors and three drawers             |
|                                                                 | High cabinet for integrated refrigerator with separate doors for freezer  |
| 6921_6922_ASI                                                   | and shelves                                                               |

# High cabinet for integrated oven with 2 doors

4903\_5903\_6903\_4904\_5904\_6904\_ASI

High cabinet for integrated refrigerator with separate freezer doors

4921\_4922\_5921\_5922\_ASI