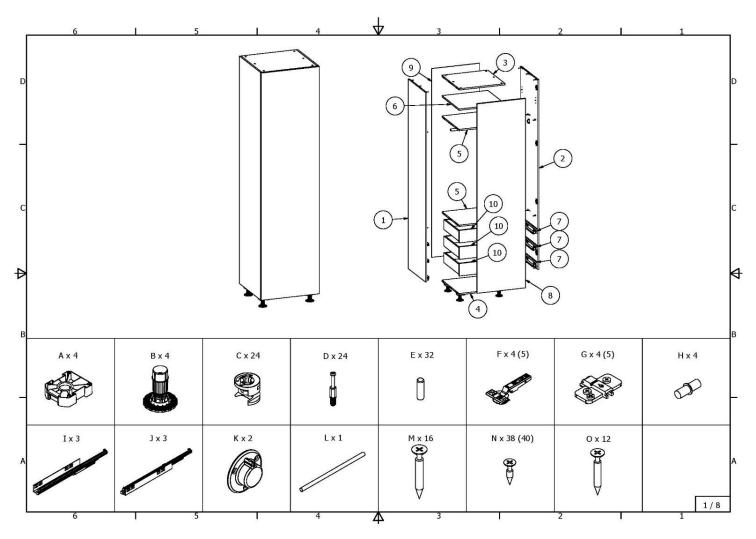

Wardrobe with 4 shelves and 3 drawers

4409\_5409\_6409\_4410\_5410\_6410\_4411\_5411\_6411\_4412\_5412\_6412\_ASI

## Wardrobe with tube, shelves and 3 drawers

4413\_5413\_6413\_4414\_5414\_6414\_4415\_5415\_6415\_4416\_5416\_6416\_ASI

Wardrobe with metal tube and 2 shelves

4417\_5417\_6417\_4418\_5418\_6418\_4419\_5419\_6419\_4420\_5420\_6420\_ASI