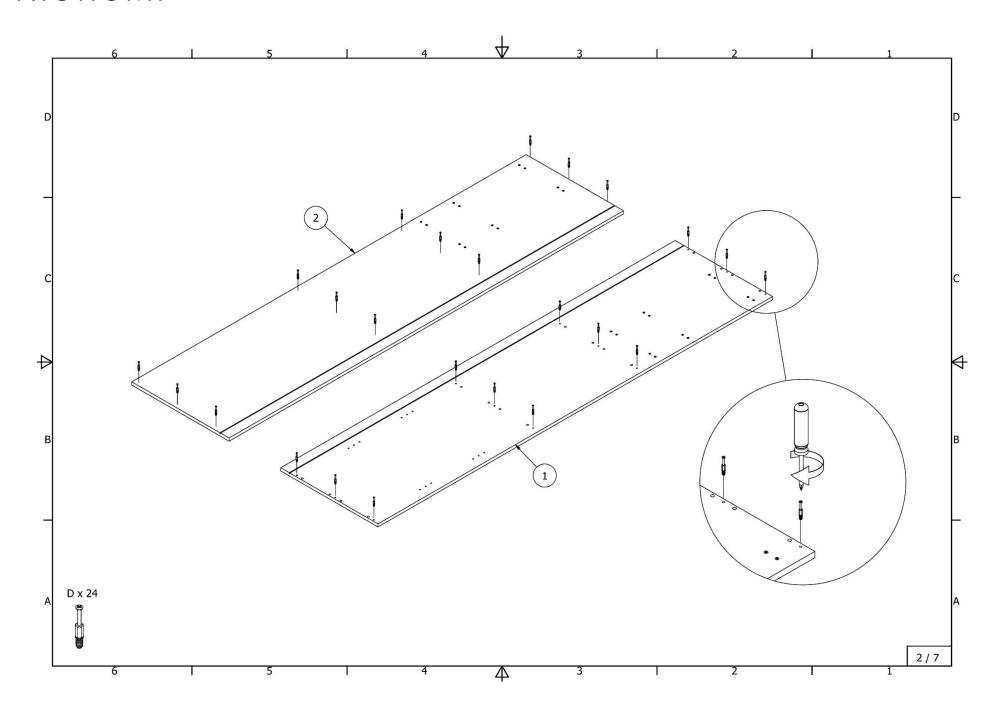

# High cabinet for integrated oven with 2 doors

4903\_5903\_6903\_4904\_5904\_6904\_ASI

High cabinet for integrated refrigerator with separate freezer doors

4921\_4922\_5921\_5922\_ASI