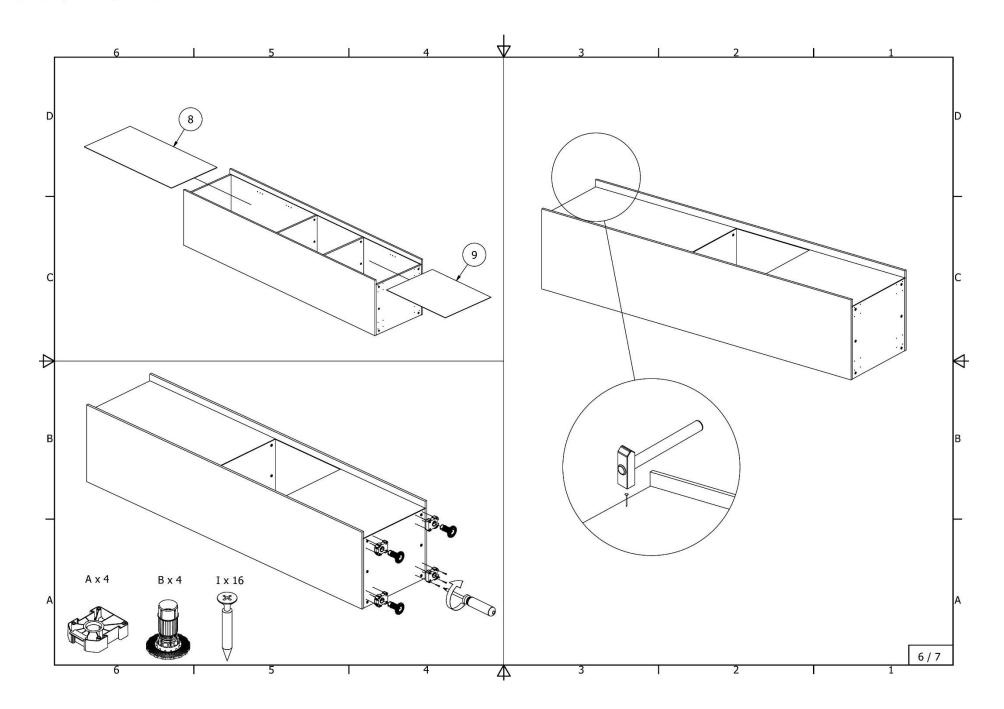

## High cabinet for integrated refrigerator with separate doors for freezer and shelves

6921\_6922\_ASI