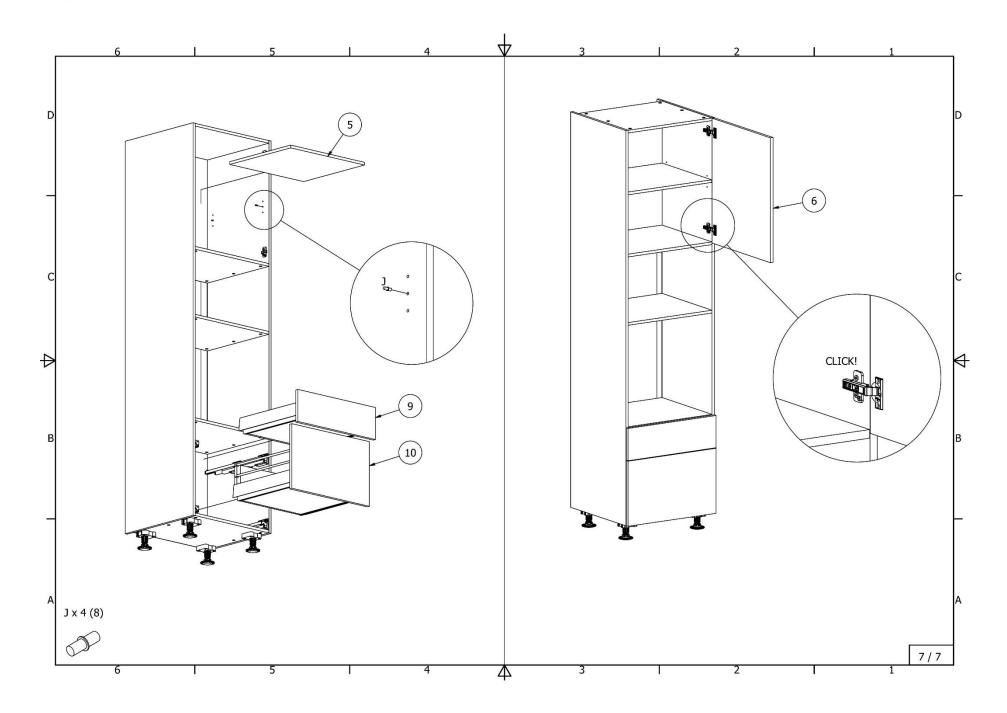

h tube, shelves and 3 drawers

4413\_5413\_6413\_4414\_5414\_6414\_4415\_5415\_6415\_4416\_5416\_6416\_ASI

















Wardrobe with metal tube and 2 shelves

4417\_5417\_6417\_4418\_5418\_6418\_4419\_5419\_6419\_4420\_5420\_6420\_ASI















## Wardrobe with one fixed and four removable shelves

4423\_5423\_6423\_4424\_5424\_6424\_4425\_5425\_6425\_4426\_5426\_6426\_ASI













## Wardrobe with two chromed tubes and one shelf

 $4427\_5427\_6427\_4428\_5428\_6428\_4429\_5429\_6429\_4430\_5430\_6430\_ASI$ 













#### High cabinet for integrated oven and microwave oven with 2 doors

4801\_5801\_6801\_4802\_5802\_6802\_ASI















### High cabinet for integrated oven and microwave oven with doors ir drawers

4835\_5835\_6835\_4836\_5836\_6836\_ASI















# High cabinet for integrated oven with 2 doors

4903\_5903\_6903\_4904\_5904\_6904\_ASI















High cabinet for integrated refrigerator with separate freezer doors

4921\_4922\_5921\_5922\_ASI















#### High cabinet for integrated oven with doors and three drawers

4941\_5941\_6941\_4942\_5942\_6942\_ASI















## High cabinet for integrated refrigerator with separate doors for freezer and shelves

6921\_6922\_ASI















### TAUMONA

#### Legal Disclaimer

The information contained in this technical sheet is for general informational purposes only. All drawings, designs, and other materials contained herein are the proprietary property of UAB TAUMONA and are protected by copyright, trademark, and other intellectual property laws. Unauthorized reproducti