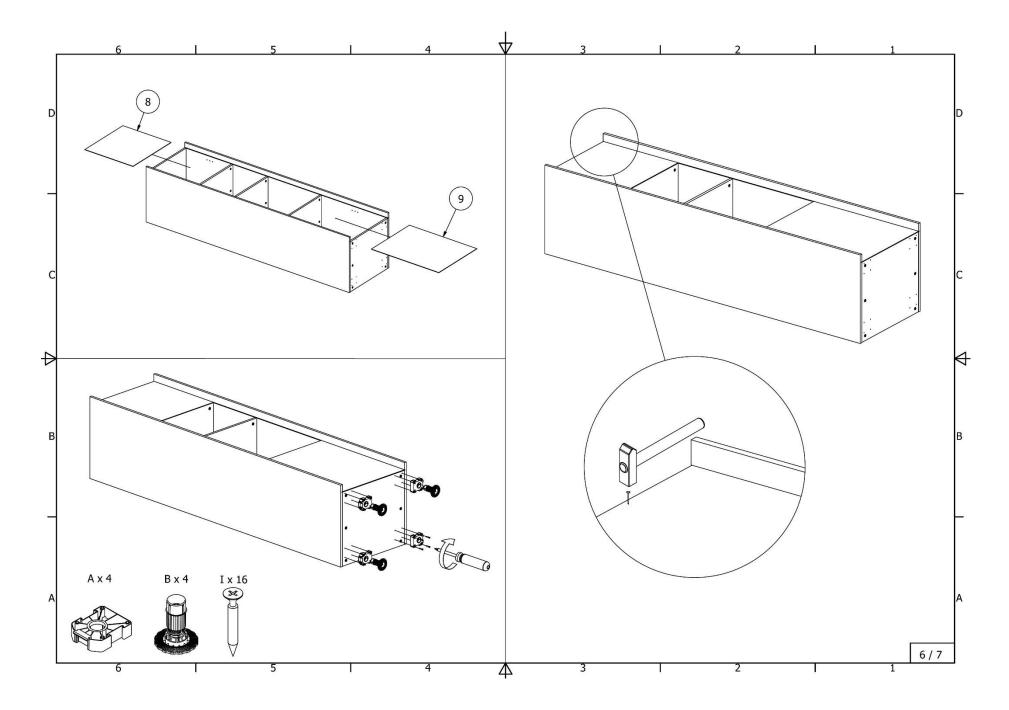

## **FLAT-PACK ASSEMBLY INSTRUCTIONS**

| Code                                                            | Name                                                                      |
|-----------------------------------------------------------------|---------------------------------------------------------------------------|
| 4409_5409_6409_4410_5410_6410_4411_5411_6411_4412_5412_6412_ASI | Wardrobe with 4 shelves and 3 drawers                                     |
| 4413_5413_6413_4414_5414_6414_4415_5415_6415_4416_5416_6416_ASI | Wardrobe with tube, shelves and 3 drawers                                 |
| 4417_5417_6417_4418_5418_6418_4419_5419_6419_4420_5420_6420_ASI | Wardrobe with metal tube and 2 shelves                                    |
| 4423_5423_6423_4424_5424_6424_4425_5425_6425_4426_5426_6426_ASI | Wardrobe with one fixed and four removable shelves                        |
| 4427_5427_6427_4428_5428_6428_4429_5429_6429_4430_5430_6430_ASI | Wardrobe with two chromed tubes and one shelf                             |
| 4801_5801_6801_4802_5802_6802_ASI                               | High cabinet for integrated oven and microwave oven with 2 doors          |
| 4835_5835_6835_4836_5836_6836_ASI                               | High cabinet for integrated oven and microwave oven with doors ir drawers |
| 4903_5903_6903_4904_5904_6904_ASI                               | High cabinet for integrated oven with 2 doors                             |
| 4921_4922_5921_5922_ASI                                         | High cabinet for integrated refrigerator with separate freezer doors      |
| 4941_5941_6941_4942_5942_6942_ASI                               | High cabinet for integrated oven with doors and three drawers             |
|                                                                 | High cabinet for integrated refrigerator with separate doors for freezer  |
| 6921_6922_ASI                                                   | and shelves                                                               |