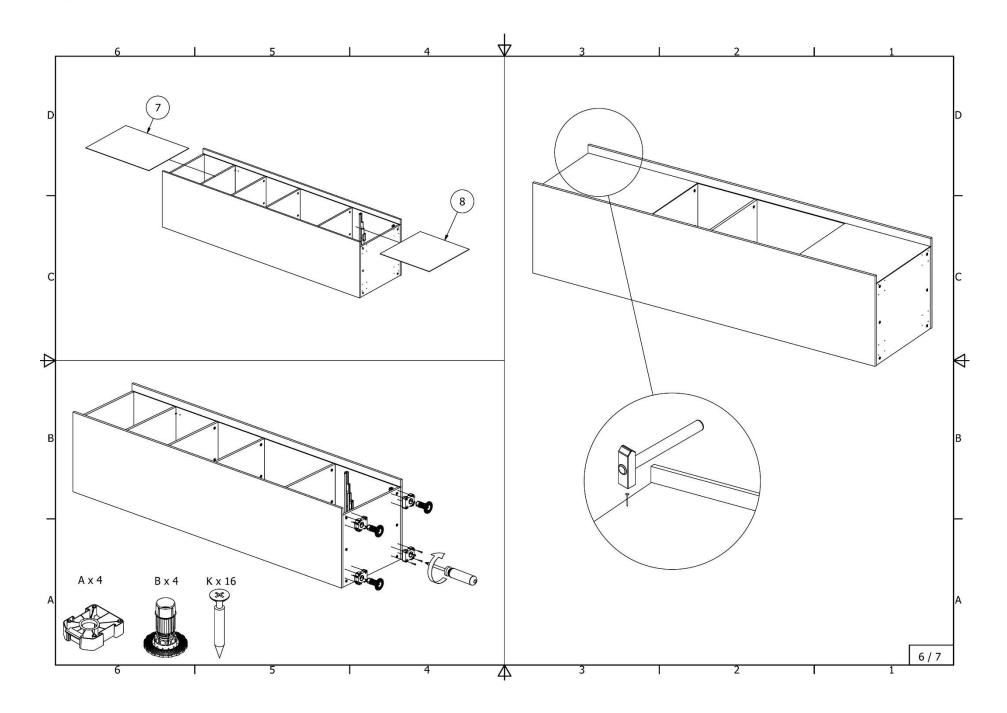

ith tube, shelves and 3 drawers

4413\_5413\_6413\_4414\_5414\_6414\_4415\_5415\_6415\_4416\_5416\_6416\_ASI

















Wardrobe with metal tube and 2 shelves

4417\_5417\_6417\_4418\_5418\_6418\_4419\_5419\_6419\_4420\_5420\_6420\_ASI















## Wardrobe with one fixed and four removable shelves

4423\_5423\_6423\_4424\_5424\_6424\_4425\_5425\_6425\_4426\_5426\_6426\_ASI













## Wardrobe with two chromed tubes and one shelf

 $4427\_5427\_6427\_4428\_5428\_6428\_4429\_5429\_6429\_4430\_5430\_6430\_ASI$ 













#### High cabinet for integrated oven and microwave oven with 2 doors

4801\_5801\_6801\_4802\_5802\_6802\_ASI















### High cabinet for integrated oven and microwave oven with doors ir drawers

4835\_5835\_6835\_4836\_5836\_6836\_ASI















# High cabinet for integrated oven with 2 doors

4903\_5903\_6903\_4904\_5904\_6904\_ASI















High cabinet for integrated refrigerator with separate freezer doors

4921\_4922\_5921\_5922\_ASI















#### High cabinet for integrated oven with doors and three drawers

4941\_5941\_6941\_4942\_5942\_6942\_ASI















## High cabinet for integrated refrigerator with separate doors for freezer and shelves

6921\_6922\_ASI















### TAUMONA

#### Legal Disclaimer

The information contained in this technical sheet is for general informational purposes only. All drawings, designs, and other materials contained herein are the proprietary property of UAB TAUMONA and are protected by copyright, trademark, and other intellectual property laws. Unauthorized reproduc