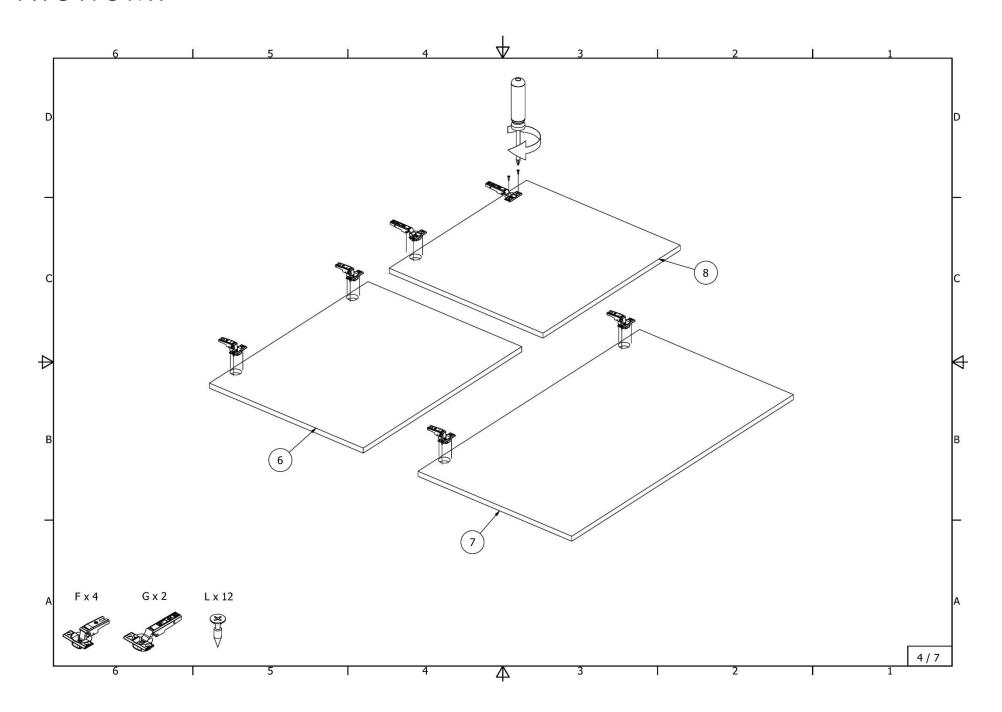

## High cabinet for integrated refrigerator with separate doors for freezer and shelves

6921\_6922\_ASI