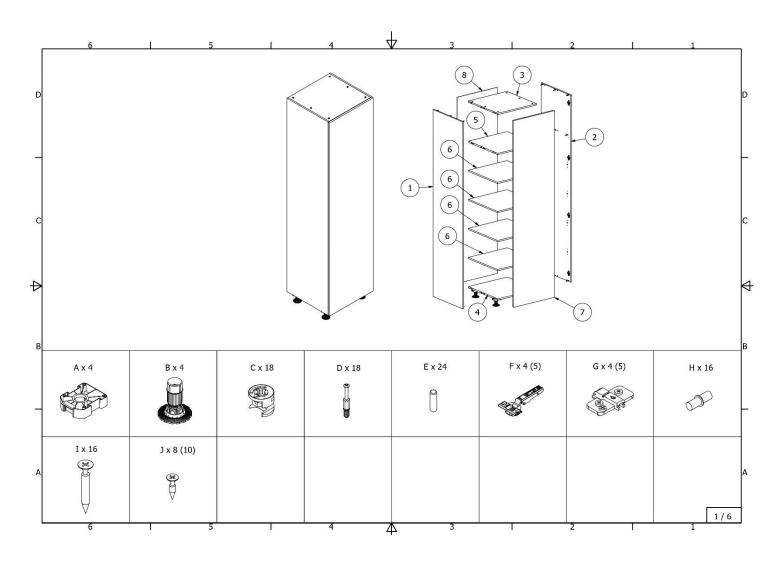

| High cabinet for integrated refrigerator with separate doors for freezer  |
| 6921_6922_ASI                                                   | and shelves                                                               |

Wardrobe with 4 shelves and 3 drawers

4409\_5409\_6409\_4410\_5410\_6410\_4411\_5411\_6411\_4412\_5412\_6412\_ASI

















## Wardrobe with tube, shelves and 3 drawers

4413\_5413\_6413\_4414\_5414\_6414\_4415\_5415\_6415\_4416\_5416\_6416\_ASI

















Wardrobe with metal tube and 2 shelves

4417\_5417\_6417\_4418\_5418\_6418\_4419\_5419\_6419\_4420\_5420\_6420\_ASI















## Wardrobe with one fixed and four removable shelves

4423\_5423\_6423\_4424\_5424\_6424\_4425\_5425\_6425\_4426\_5426\_6426\_ASI













## Wardrobe with two chromed tubes and one shelf

 $4427\_5427\_6427\_4428\_5428\_6428\_4429\_5429\_6429\_4430\_5430\_6430\_ASI$ 













#### High cabinet for integrated oven and microwave oven with 2 doors

4801\_5801\_6801\_4802\_5802\_6802\_ASI















### High cabinet for integrated oven and microwave oven with doors ir drawers

4835\_5835\_6835\_4836\_5836\_6836\_ASI















# High cabinet for integrated oven with 2 doors

4903\_5903\_6903\_4904\_5904\_6904\_ASI















High cabinet for integrated refrigerator with separate freezer doors

4921\_4922\_5921\_5922\_ASI















#### High cabinet for integrated oven with doors and three drawers

4941\_5941\_6941\_4942\_5942\_6942\_ASI















## High cabinet for integrated refrigerator w