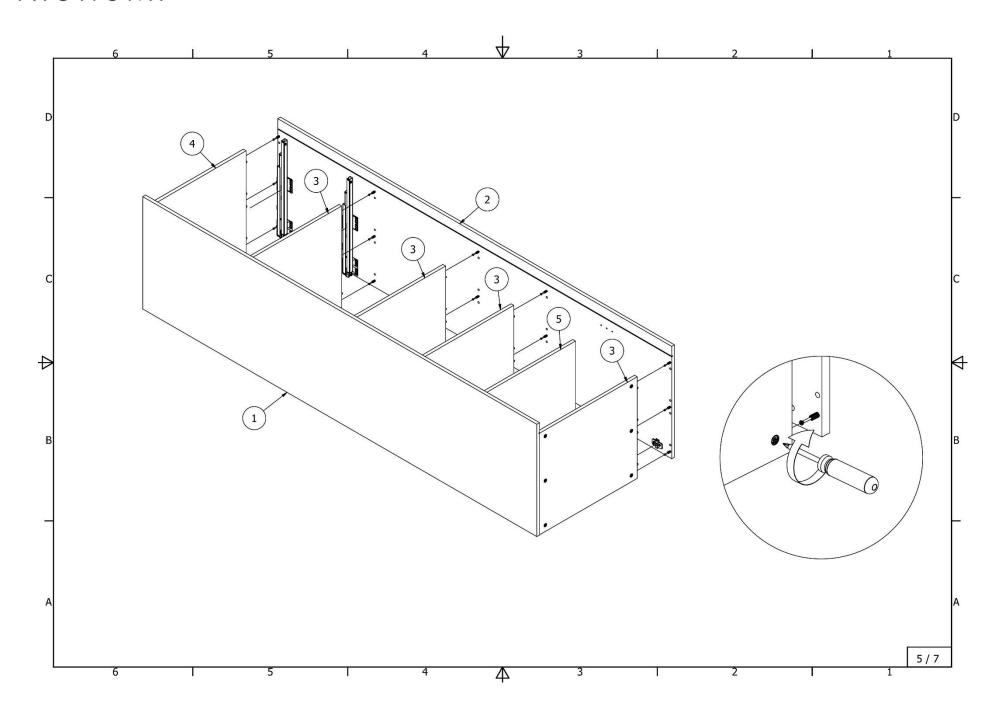

with tube, shelves and 3 drawers

4413\_5413\_6413\_4414\_5414\_6414\_4415\_5415\_6415\_4416\_5416\_6416\_ASI

















Wardrobe with metal tube and 2 shelves

4417\_5417\_6417\_4418\_5418\_6418\_4419\_5419\_6419\_4420\_5420\_6420\_ASI















## Wardrobe with one fixed and four removable shelves

4423\_5423\_6423\_4424\_5424\_6424\_4425\_5425\_6425\_4426\_5426\_6426\_ASI













## Wardrobe with two chromed tubes and one shelf

 $4427\_5427\_6427\_4428\_5428\_6428\_4429\_5429\_6429\_4430\_5430\_6430\_ASI$ 













#### High cabinet for integrated oven and microwave oven with 2 doors

4801\_5801\_6801\_4802\_5802\_6802\_ASI















### High cabinet for integrated oven and microwave oven with doors ir drawers

4835\_5835\_6835\_4836\_5836\_6836\_ASI















# High cabinet for integrated oven with 2 doors

4903\_5903\_6903\_4904\_5904\_6904\_ASI















High cabinet for integrated refrigerator with separate freezer doors

4921\_4922\_5921\_5922\_ASI















#### High cabinet for integrated oven with doors and three drawers

4941\_5941\_6941\_4942\_5942\_6942\_ASI















## High cabinet for integrated refrigerator with separate doors for freezer and shelves

6921\_6922\_ASI















### TAUMONA

#### Legal Disclaimer

The information contained in this technical sheet is for general informational purposes only. All drawings, designs, and other materials contained herein are the proprietary property of UAB TAUMONA and are protected by copyright, trademark, and other intellectual property laws. Unauthorized reprod