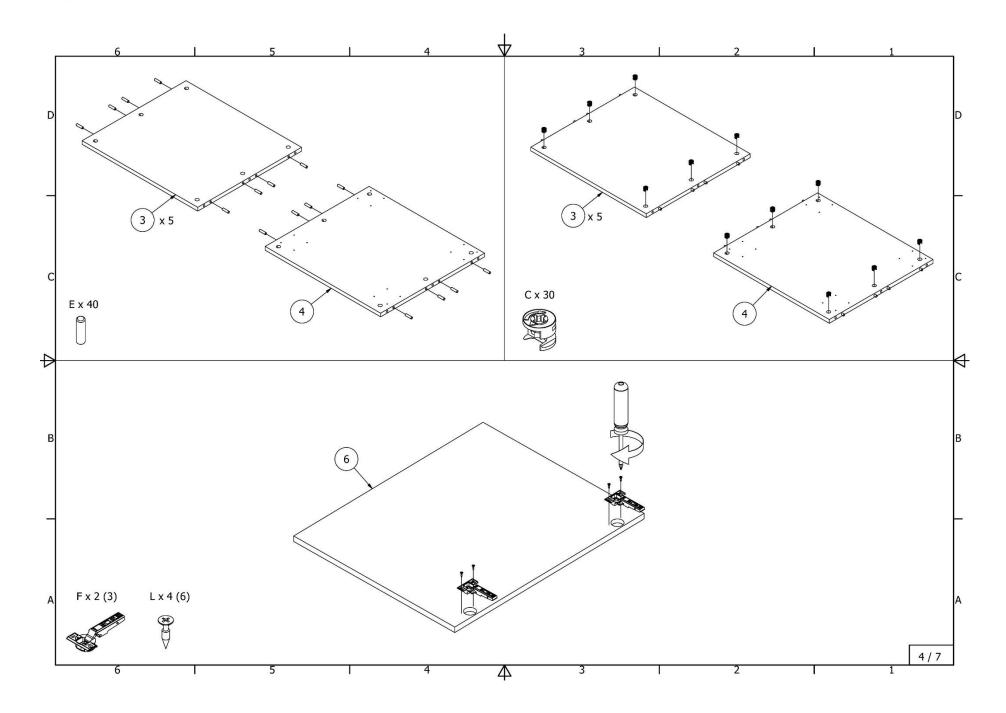

be with tube, shelves and 3 drawers

4413\_5413\_6413\_4414\_5414\_6414\_4415\_5415\_6415\_4416\_5416\_6416\_ASI

















Wardrobe with metal tube and 2 shelves

4417\_5417\_6417\_4418\_5418\_6418\_4419\_5419\_6419\_4420\_5420\_6420\_ASI















## Wardrobe with one fixed and four removable shelves

4423\_5423\_6423\_4424\_5424\_6424\_4425\_5425\_6425\_4426\_5426\_6426\_ASI













## Wardrobe with two chromed tubes and one shelf

 $4427\_5427\_6427\_4428\_5428\_6428\_4429\_5429\_6429\_4430\_5430\_6430\_ASI$ 













#### High cabinet for integrated oven and microwave oven with 2 doors

4801\_5801\_6801\_4802\_5802\_6802\_ASI















### High cabinet for integrated oven and microwave oven with doors ir drawers

4835\_5835\_6835\_4836\_5836\_6836\_ASI















# High cabinet for integrated oven with 2 doors

4903\_5903\_6903\_4904\_5904\_6904\_ASI















High cabinet for integrated refrigerator with separate freezer doors

4921\_4922\_5921\_5922\_ASI















#### High cabinet for integrated oven with doors and three drawers

4941\_5941\_6941\_4942\_5942\_6942\_ASI















## High cabinet for integrated refrigerator with separate doors for freezer and shelves

6921\_6922\_ASI















### TAUMONA

#### Legal Disclaimer

The information contained in this technical sheet is for general informational purposes only. All drawings, designs, and other materials contained herein are the proprietary property of UAB TAUMONA and are protected by copyright, trademark, and other intellectual property laws. Unauthorized repr