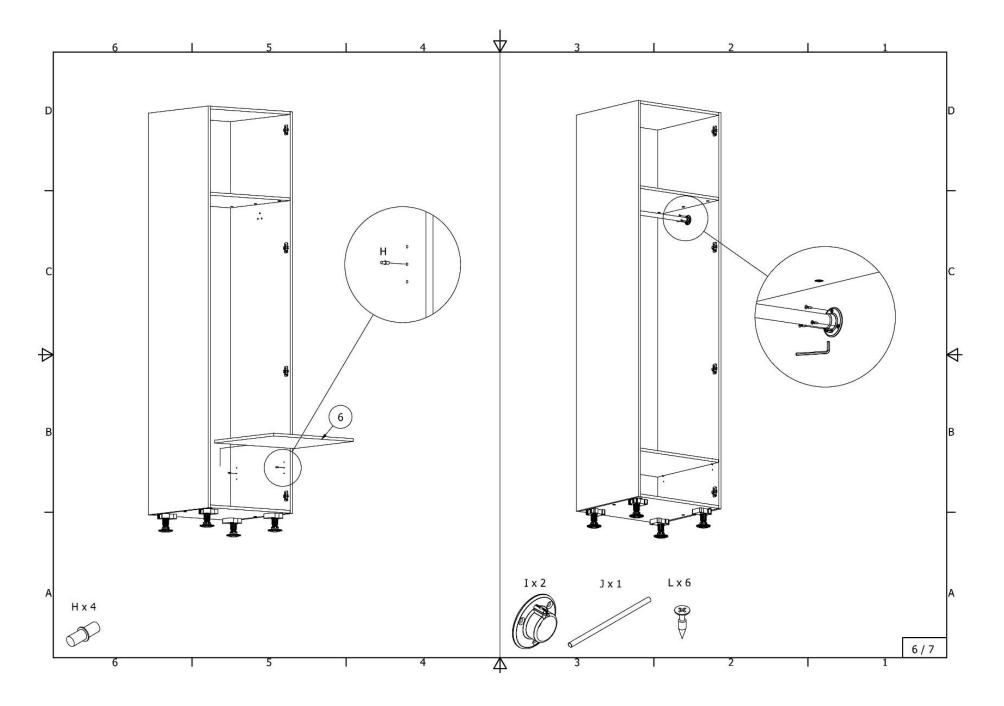

_ASI                               | High cabinet for integrated oven with doors and three drawers             |
|                                                                 | High cabinet for integrated refrigerator with separate doors for freezer  |
| 6921_6922_ASI                                                   | and shelves                                                               |

Wardrobe with 4 shelves and 3 drawers

4409\_5409\_6409\_4410\_5410\_6410\_4411\_5411\_6411\_4412\_5412\_6412\_ASI

















## Wardrobe with tube, shelves and 3 drawers

4413\_5413\_6413\_4414\_5414\_6414\_4415\_5415\_6415\_4416\_5416\_6416\_ASI

















Wardrobe with metal tube and 2 shelves

4417\_5417\_6417\_4418\_5418\_6418\_4419\_5419\_6419\_4420\_5420\_6420\_ASI















## Wardrobe with one fixed and four removable shelves

4423\_5423\_6423\_4424\_5424\_6424\_4425\_5425\_6425\_4426\_5426\_6426\_ASI













## Wardrobe with two chromed tubes and one shelf

 $4427\_5427\_6427\_4428\_5428\_6428\_4429\_5429\_6429\_4430\_5430\_6430\_ASI$ 













#### High cabinet for integrated oven and microwave oven with 2 doors

4801\_5801\_6801\_4802\_5802\_6802\_ASI















### High cabinet for integrated oven and microwave oven with doors ir drawers

4835\_5835\_6835\_4836\_5836\_6836\_ASI















# High cabinet for integrated oven with 2 doors

4903\_5903\_6903\_4904\_5904\_6904\_ASI















High cabinet for integrated refrigerator with separate freezer doors

4921\_4922\_5921\_5922\_ASI















#### High cabinet for integrated