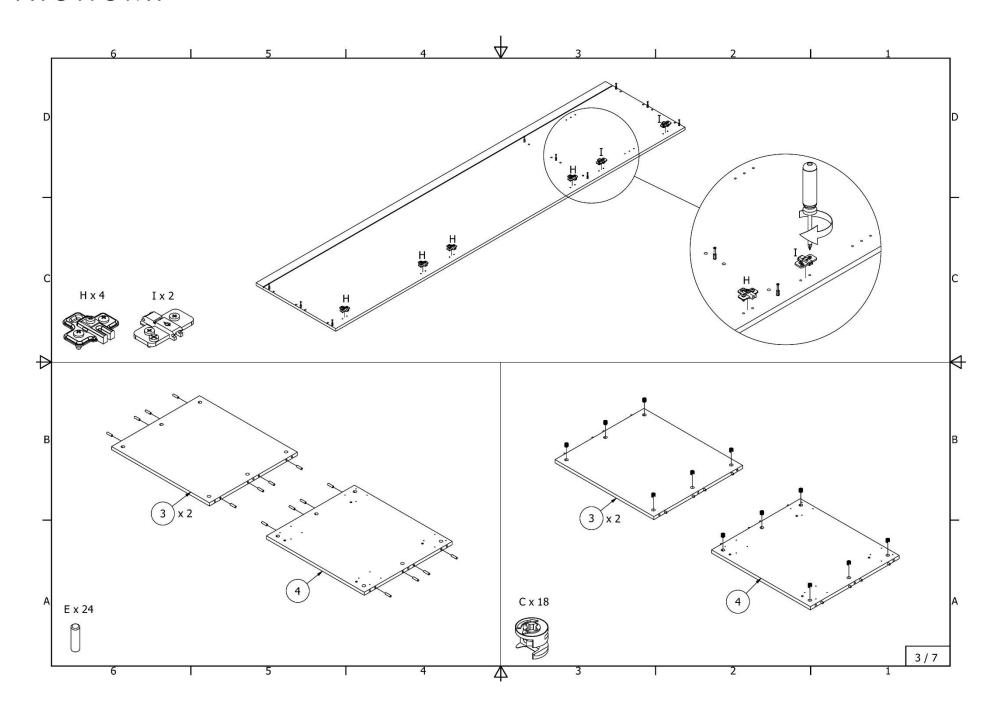

# High cabinet for integrated oven with 2 doors

4903\_5903\_6903\_4904\_5904\_6904\_ASI

High cabinet for integrated refrigerator with separate freezer doors

4921\_4922\_5921\_5922\_ASI