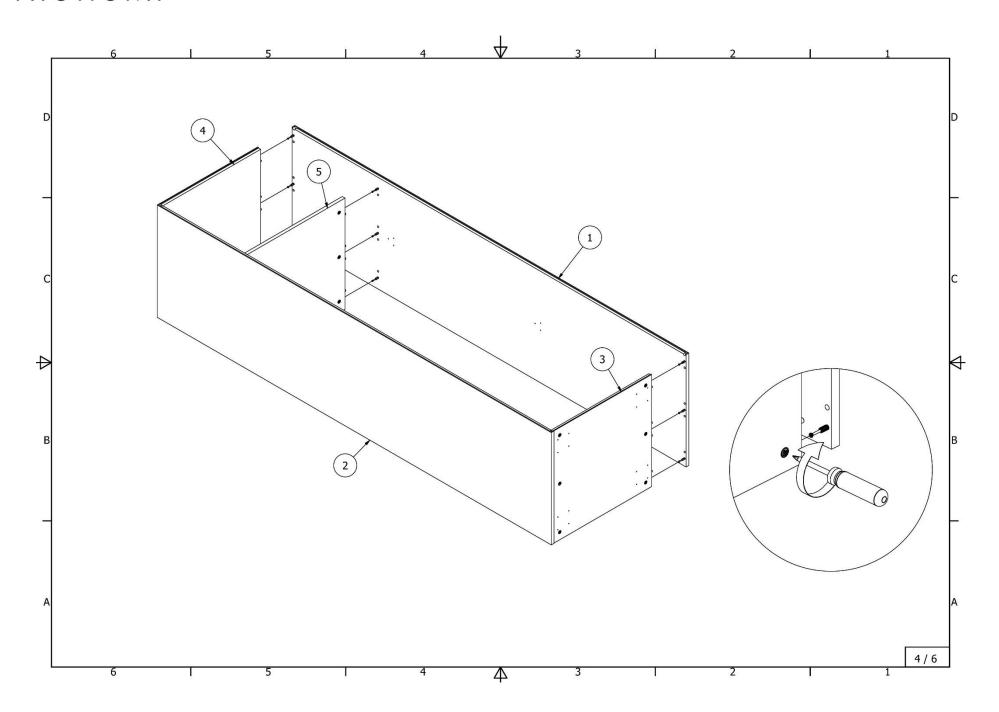

## **FLAT-PACK ASSEMBLY INSTRUCTIONS**

| Code                                                            | Name                                                                      |
|-----------------------------------------------------------------|---------------------------------------------------------------------------|
| 4409_5409_6409_4410_5410_6410_4411_5411_6411_4412_5412_6412_ASI | Wardrobe with 4 shelves and 3 drawers                                     |
| 4413_5413_6413_4414_5414_6414_4415_5415_6415_4416_5416_6416_ASI | Wardrobe with tube, shelves and 3 drawers                                 |
| 4417_5417_6417_4418_5418_6418_4419_5419_6419_4420_5420_6420_ASI | Wardrobe with metal tube and 2 shelves                                    |
| 4423_5423_6423_4424_5424_6424_4425_5425_6425_4426_5426_6426_ASI | Wardrobe with one fixed and four removable shelves                        |
| 4427_5427_6427_4428_5428_6428_4429_5429_6429_4430_5430_6430_ASI | Wardrobe with two chromed tubes and one shelf                             |
| 4801_5801_6801_4802_5802_6802_ASI                               | High cabinet for integrated oven and microwave oven with 2 doors          |
| 4835_5835_6835_4836_5836_6836_ASI                               | High cabinet for integrated oven and microwave oven with doors ir drawers |
| 4903_5903_6903_4904_5904_6904_ASI                               | High cabinet for integrated oven with 2 doors                             |
| 4921_4922_5921_5922_ASI                                         | High cabinet for integrated refrigerator with separate freezer doors      |
| 4941_5941_6941_4942_5942_6942_ASI                               | High cabinet for integrated oven with doors and three drawers             |
|                                                                 | High cabinet for integrated refrigerator with separate doors for freezer  |
| 6921_6922_ASI                                                   | and shelves                                                               |

Wardrobe with 4 shelves and 3 drawers

4409\_5409\_6409\_4410\_5410\_6410\_4411\_5411\_6411\_4412\_5412\_6412\_ASI