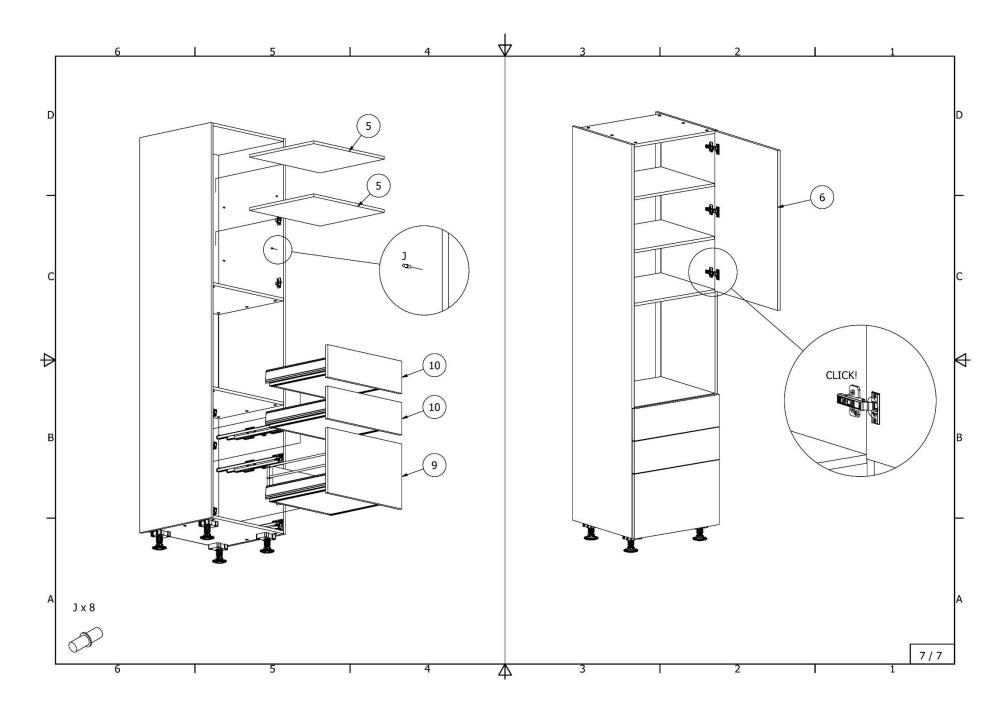

## High cabinet for integrated refrigerator with separate doors for freezer and shelves

6921\_6922\_ASI