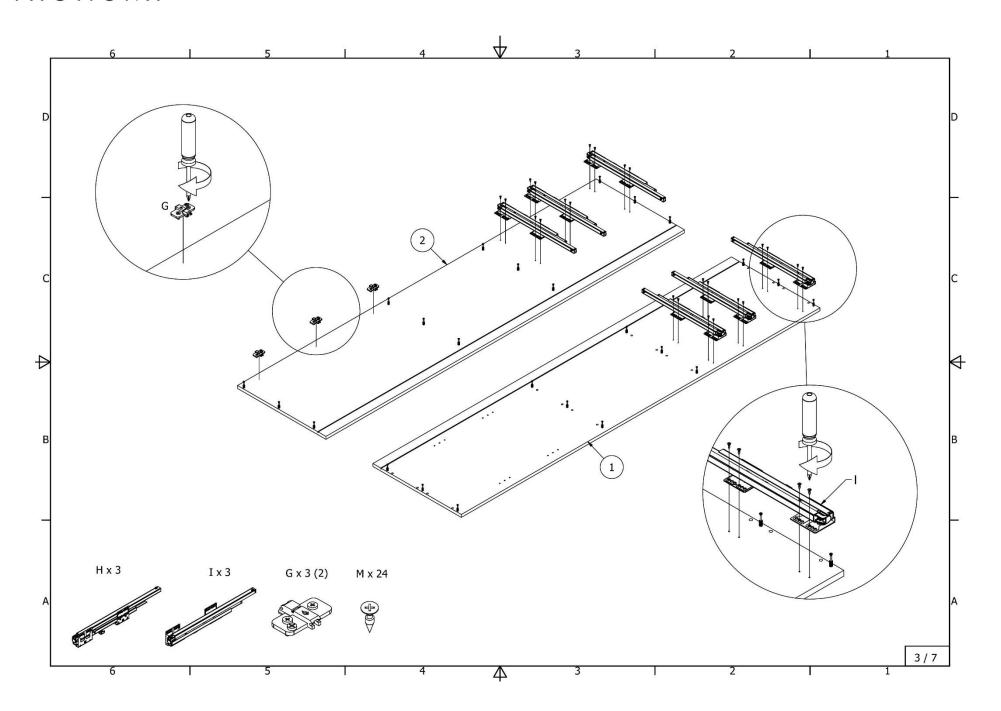

## **FLAT-PACK ASSEMBLY INSTRUCTIONS**

| Code                                                            | Name                                                                      |
|-----------------------------------------------------------------|---------------------------------------------------------------------------|
| 4409_5409_6409_4410_5410_6410_4411_5411_6411_4412_5412_6412_ASI | Wardrobe with 4 shelves and 3 drawers                                     |
| 4413_5413_6413_4414_5414_6414_4415_5415_6415_4416_5416_6416_ASI | Wardrobe with tube, shelves and 3 drawers                                 |
| 4417_5417_6417_4418_5418_6418_4419_5419_6419_4420_5420_6420_ASI | Wardrobe with metal tube and 2 shelves                                    |
| 4423_5423_6423_4424_5424_6424_4425_5425_6425_4426_5426_6426_ASI | Wardrobe with one fixed and four removable shelves                        |
| 4427_5427_6427_4428_5428_6428_4429_5429_6429_4430_5430_6430_ASI | Wardrobe with two chromed tubes and one shelf                             |
| 4801_5801_6801_4802_5802_6802_ASI                               | High cabinet for integrated oven and microwave oven with 2 doors          |
| 4835_5835_6835_4836_5836_6836_ASI                               | High cabinet for integrated oven and microwave oven with doors ir drawers |
| 4903_5903_6903_4904_5904_6904_ASI                               | High cabinet for integrated oven with 2 doors                             |
| 4921_4922_5921_5922_ASI                                         | High cabinet for integrated refrigerator with separate freezer doors      |
| 4941_5941_6941_4942_5942_6942_ASI                               | High cabinet for integrated oven with doors and three drawers             |
|                                                                 | High cabinet for integrated refrigerator with separate doors for freezer  |
| 6921_6922_ASI                                                   | and shelves                                                               |