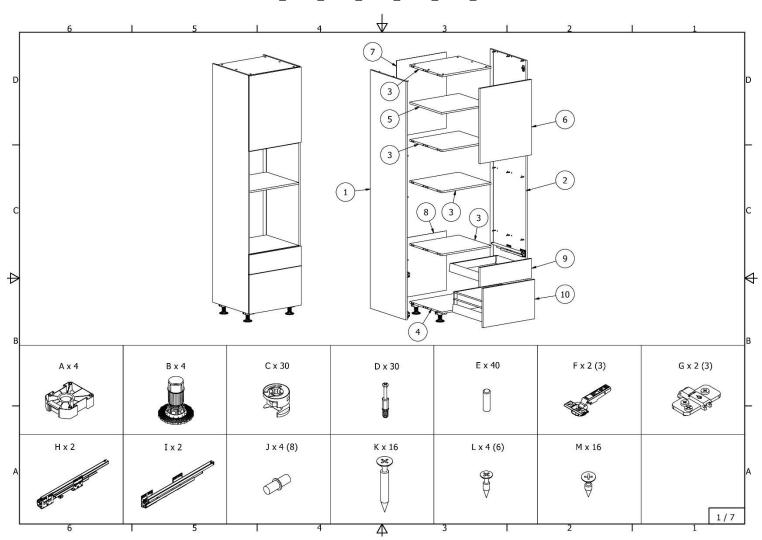

## High cabinet for integrated refrigerator with separate doors for freezer and shelves

6921\_6922\_ASI