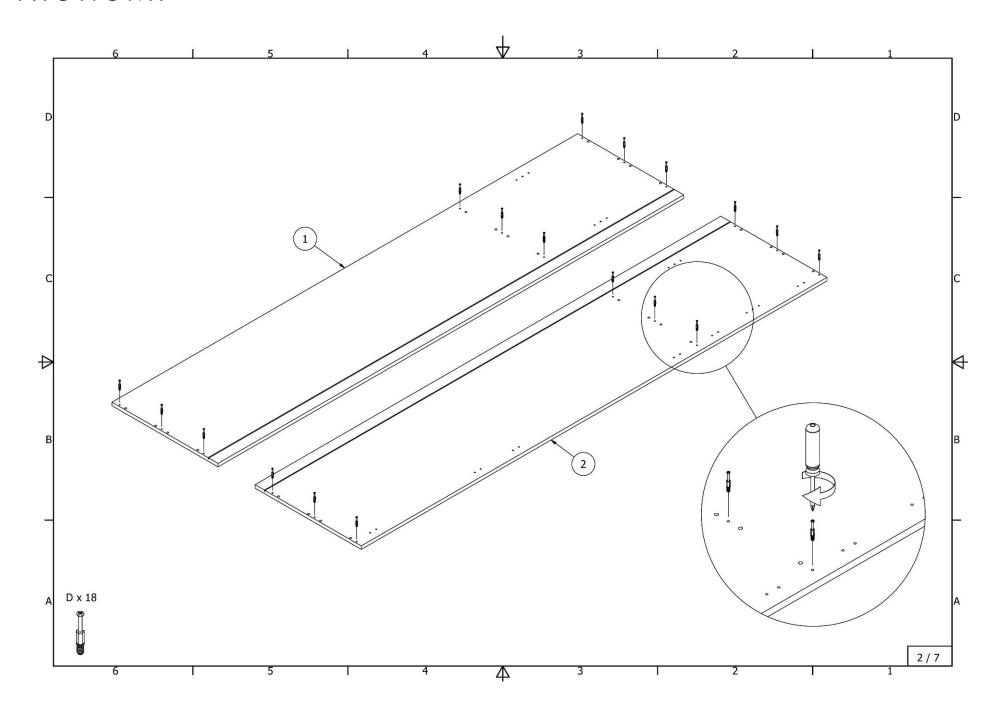

# High cabinet for integrated oven with 2 doors

4903\_5903\_6903\_4904\_5904\_6904\_ASI

High cabinet for integrated refrigerator with separate freezer doors

4921\_4922\_5921\_5922\_ASI