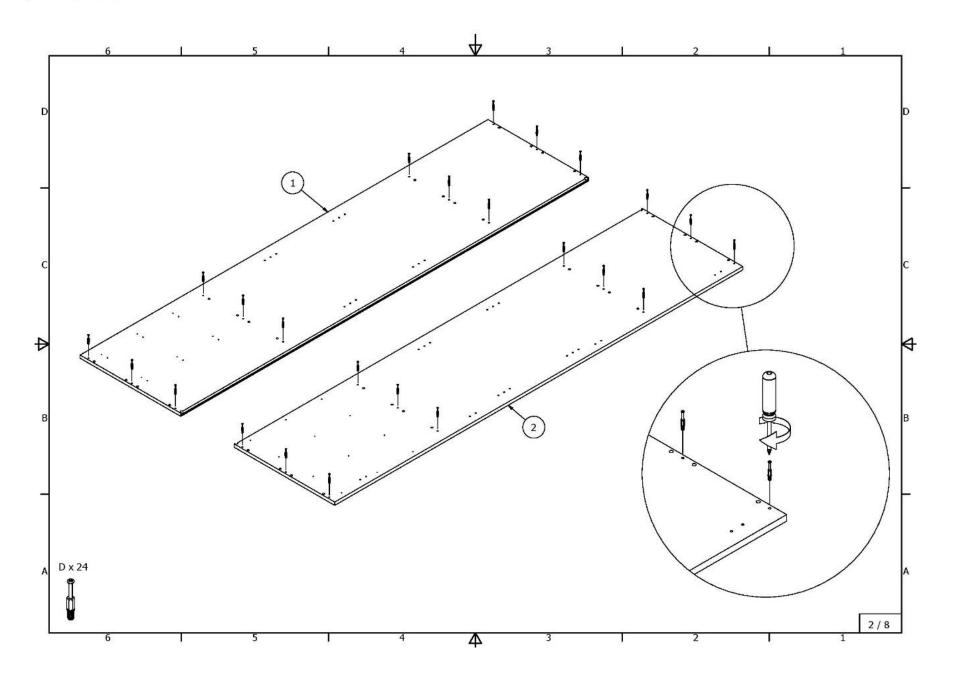

Wardrobe with 4 shelves and 3 drawers

4409\_5409\_6409\_4410\_5410\_6410\_4411\_5411\_6411\_4412\_5412\_6412\_ASI