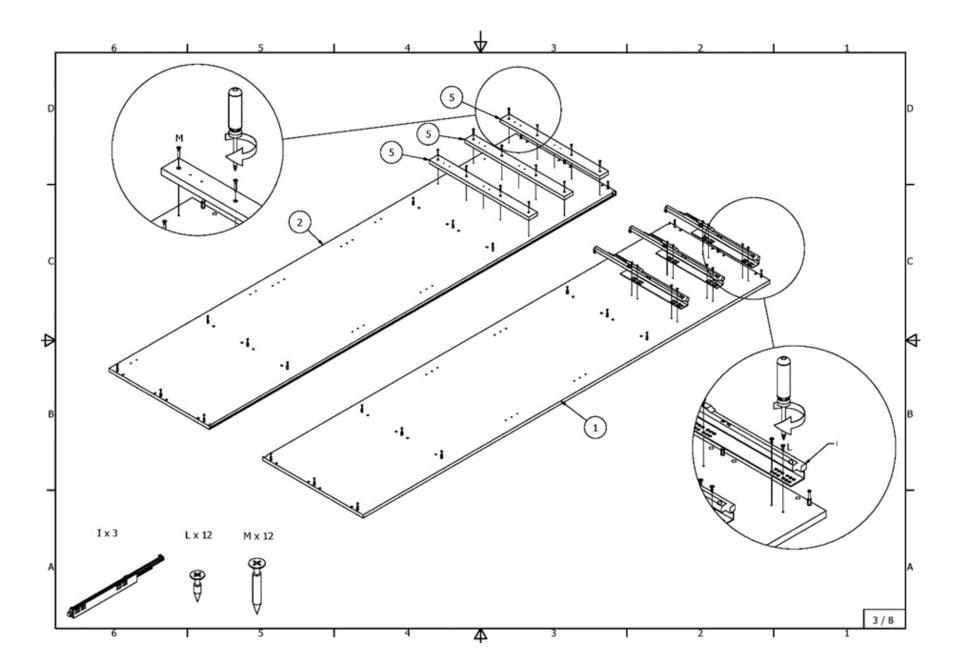

Wardrobe with 4 shelves and 3 drawers

4409\_5409\_6409\_4410\_5410\_6410\_4411\_5411\_6411\_4412\_5412\_6412\_ASI