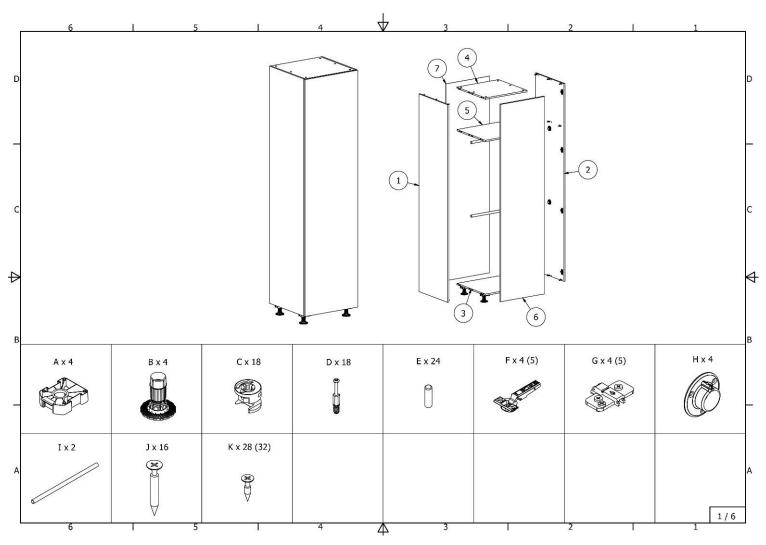

## **FLAT-PACK ASSEMBLY INSTRUCTIONS**

| Code                                                            | Name                                                                      |
|-----------------------------------------------------------------|---------------------------------------------------------------------------|
| 4409_5409_6409_4410_5410_6410_4411_5411_6411_4412_5412_6412_ASI | Wardrobe with 4 shelves and 3 drawers                                     |
| 4413_5413_6413_4414_5414_6414_4415_5415_6415_4416_5416_6416_ASI | Wardrobe with tube, shelves and 3 drawers                                 |
| 4417_5417_6417_4418_5418_6418_4419_5419_6419_4420_5420_6420_ASI | Wardrobe with metal tube and 2 shelves                                    |
| 4423_5423_6423_4424_5424_6424_4425_5425_6425_4426_5426_6426_ASI | Wardrobe with one fixed and four removable shelves                        |
| 4427_5427_6427_4428_5428_6428_4429_5429_6429_4430_5430_6430_ASI | Wardrobe with two chromed tubes and one shelf                             |
| 4801_5801_6801_4802_5802_6802_ASI                               | High cabinet for integrated oven and microwave oven with 2 doors          |
| 4835_5835_6835_4836_5836_6836_ASI                               | High cabinet for integrated oven and microwave oven with doors ir drawers |
| 4903_5903_6903_4904_5904_6904_ASI                               | High cabinet for integrated oven with 2 doors                             |
| 4921_4922_5921_5922_ASI                                         | High cabinet for integrated refrigerator with separate freezer doors      |
| 4941_5941_6941_4942_5942_6942_ASI                               | High cabinet for integrated oven with doors and three drawers             |
|                                                                 | High cabinet for integrated refrigerator with separate doors for freezer  |
| 6921_6922_ASI                                                   | and shelves                                                               |

Wardrobe with 4 shelves and 3 drawers

4409\_5409\_6409\_4410\_5410\_6410\_4411\_5411\_6411\_4412\_5412\_6412\_ASI