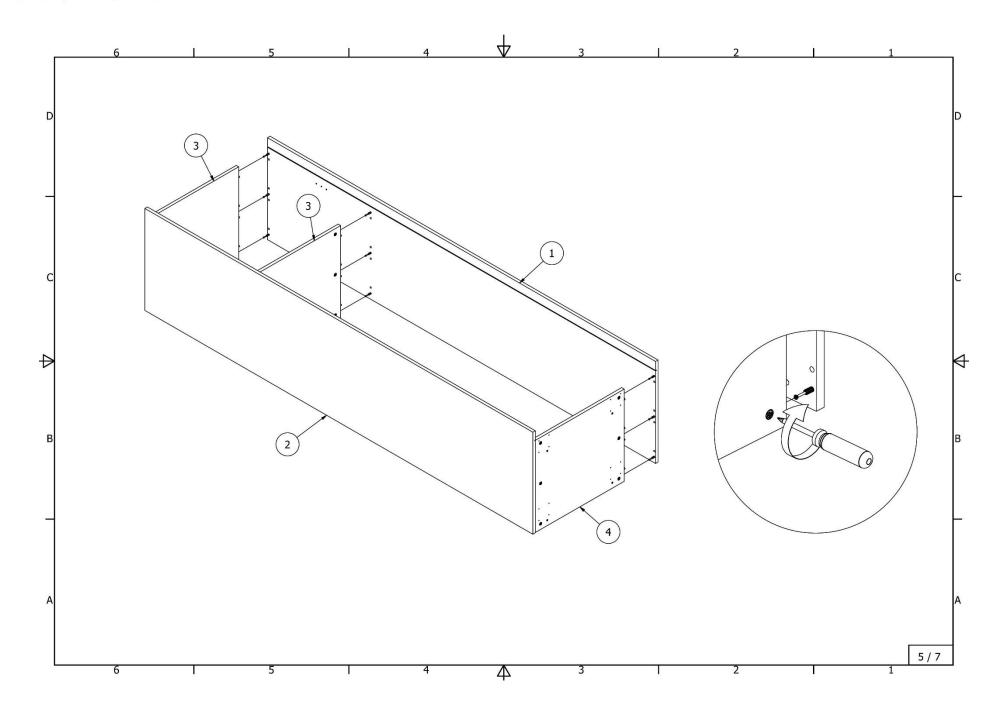

## High cabinet for integrated refrigerator with separate doors for freezer and shelves

6921\_6922\_ASI