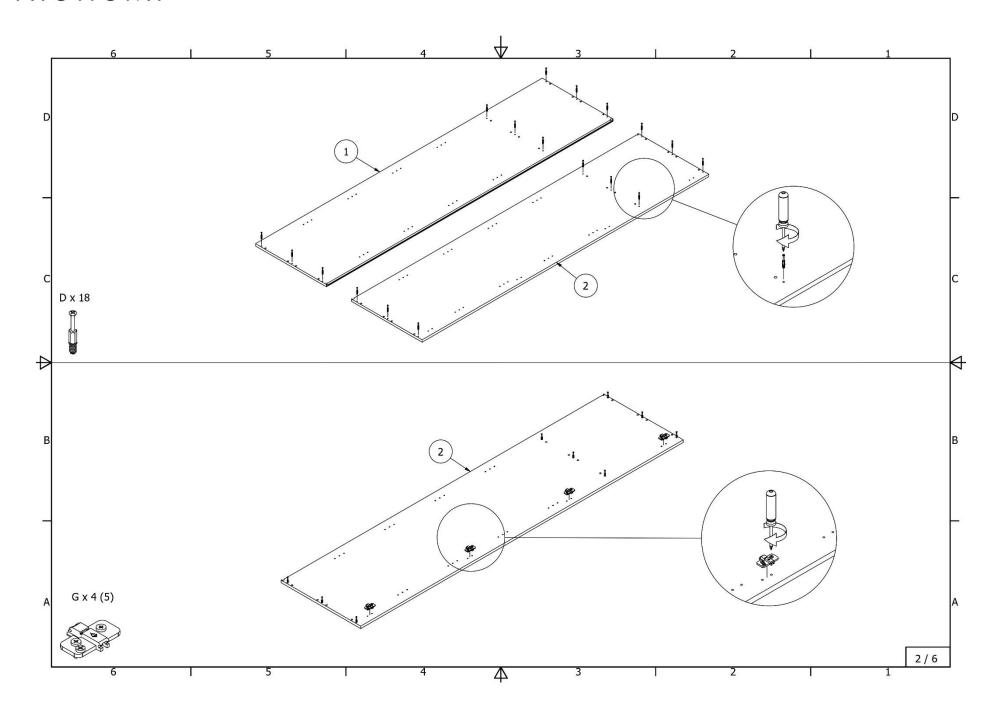

| High cabinet for integrated refrigerator with separate doors for freezer  |
| 6921_6922_ASI                                                   | and shelves                                                               |

Wardrobe with 4 shelves and 3 drawers

4409\_5409\_6409\_4410\_5410\_6410\_4411\_5411\_6411\_4412\_5412\_6412\_ASI

















## Wardrobe with tube, shelves and 3 drawers

4413\_5413\_6413\_4414\_5414\_6414\_4415\_5415\_6415\_4416\_5416\_6416\_ASI

















Wardrobe with metal tube and 2 shelves

4417\_5417\_6417\_4418\_5418\_6418\_4419\_5419\_6419\_4420\_5420\_6420\_ASI















## Wardrobe with one fixed and four removable shelves

4423\_5423\_6423\_4424\_5424\_6424\_4425\_5425\_6425\_4426\_5426\_6426\_ASI













## Wardrobe with two chromed tubes and one shelf

 $4427\_5427\_6427\_4428\_5428\_6428\_4429\_5429\_6429\_4430\_5430\_6430\_ASI$ 













#### High cabinet for integrated oven and microwave oven with 2 doors

4801\_5801\_6801\_4802\_5802\_6802\_ASI















### High cabinet for integrated oven and microwave oven with doors ir drawers

4835\_5835\_6835\_4836\_5836\_6836\_ASI















# High cabinet for integrated oven with 2 doors

4903\_5903\_6903\_4904\_5904\_6904\_ASI















High cabinet for integrated refrigerator with separate freezer doors

4921\_4922\_5921\_5922\_ASI















#### High cabinet for integrated oven with doors and three drawers

4941\_5941\_6941\_4942\_5942\_6942\_ASI















## High cabinet for integrated refrigerator wit