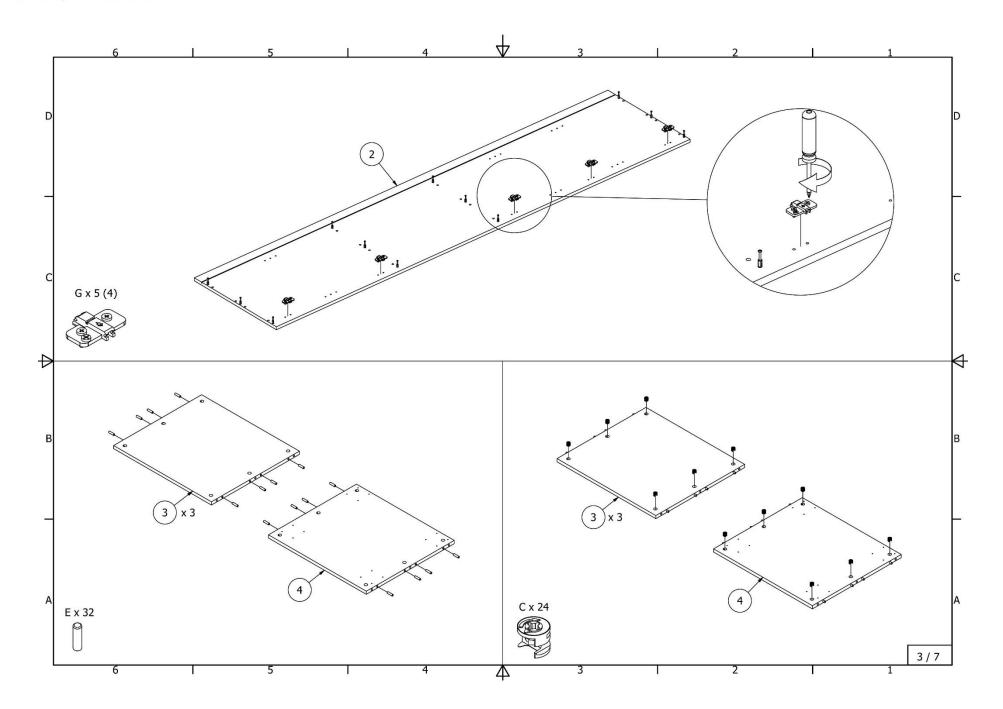

## **FLAT-PACK ASSEMBLY INSTRUCTIONS**

| Code                                                            | Name                                                                      |
|-----------------------------------------------------------------|---------------------------------------------------------------------------|
| 4409_5409_6409_4410_5410_6410_4411_5411_6411_4412_5412_6412_ASI | Wardrobe with 4 shelves and 3 drawers                                     |
| 4413_5413_6413_4414_5414_6414_4415_5415_6415_4416_5416_6416_ASI | Wardrobe with tube, shelves and 3 drawers                                 |
| 4417_5417_6417_4418_5418_6418_4419_5419_6419_4420_5420_6420_ASI | Wardrobe with metal tube and 2 shelves                                    |
| 4423_5423_6423_4424_5424_6424_4425_5425_6425_4426_5426_6426_ASI | Wardrobe with one fixed and four removable shelves                        |
| 4427_5427_6427_4428_5428_6428_4429_5429_6429_4430_5430_6430_ASI | Wardrobe with two chromed tubes and one shelf                             |
| 4801_5801_6801_4802_5802_6802_ASI                               | High cabinet for integrated oven and microwave oven with 2 doors          |
| 4835_5835_6835_4836_5836_6836_ASI                               | High cabinet for integrated oven and microwave oven with doors ir drawers |
| 4903_5903_6903_4904_5904_6904_ASI                               | High cabinet for integrated oven with 2 doors                             |
| 4921_4922_5921_5922_ASI                                         | High cabinet for integrated refrigerator with separate freezer doors      |
| 4941_5941_6941_4942_5942_6942_ASI                               | High cabinet for integrated oven with doors and three drawers             |
|                                                                 | High cabinet for integrated refrigerator with separate doors for freezer  |
| 6921_6922_ASI                                                   | and shelves                                                               |

# High cabinet for integrated oven with 2 doors

4903\_5903\_6903\_4904\_5904\_6904\_ASI

High cabinet for integrated refrigerator with separate freezer doors

4921\_4922\_5921\_5922\_ASI