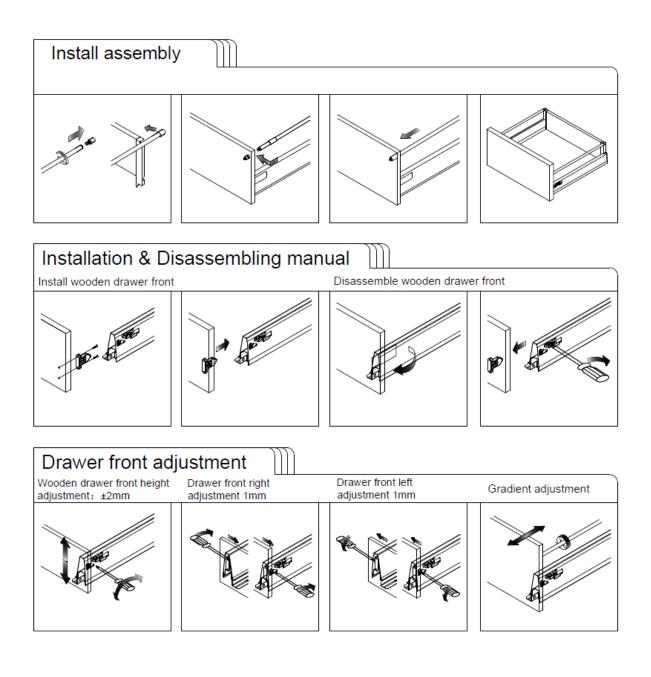

|
| $\succ$          | Installation:               | For plug fitting info mounting plate  |
|                  |                             | Adjustable at the side and from above |
|                  |                             | – 10 to +20 mm using adjusting tool.  |
| $\succ$          | Height adjustment:          | Adjustable at the side and from above |
|                  |                             | – 10 to +20 mm using adjusting tool.  |
| $\succ$          | Height adjustment facility: | Up to 80 kg/foot using ABS insert     |
|                  |                             | 637.76.423                            |
| $\succ$          | Load bearing capacity:      | 250 kg                                |

#### HINGES

### Instruction



**DRAWERS** 









#### DRAWERS

#### Instruction





TUBE



#### Legal Disclaimer

The information contained in this technical sheet is for general informational purposes only. All drawings, designs, and other materials contained herein are the proprietary property of UAB TAUMONA and are protected by copyright, trademark, and other intellectual property laws. Unauthorized reproduction, distribution, or use of these materials without the express written consent of UAB TAUMONA is strictly prohibited.

The technical information provided is accurate to the best of our knowledge at the time of publication. However, UAB TAUMONA makes no representations or warranties of any kind, express or implied, about the completeness, accuracy, reliability, suitability, or availability of the information contained her