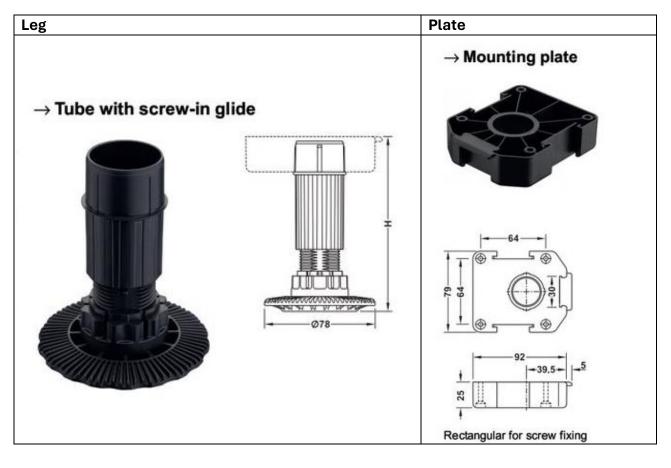

#### LEGS

## Material information

| $\triangleright$ | Material:                   | Plastic                               |
|------------------|-----------------------------|---------------------------------------|
| ≻                | Colour:                     | Black                                 |
| $\succ$          | Installation:               | For plug fitting info mounting plate  |
|                  |                             | Adjustable at the side and from above |
|                  |                             | – 10 to +20 mm using adjusting tool.  |
| $\succ$          | Height adjustment:          | Adjustable at the side and from above |
|                  |                             | – 10 to +20 mm using adjusting tool.  |
| $\succ$          | Height adjustment facility: | Up to 80 kg/foot using ABS insert     |
|                  |                             | 637.76.423                            |
| $\succ$          | Load bearing capacity:      | 250 kg                                |