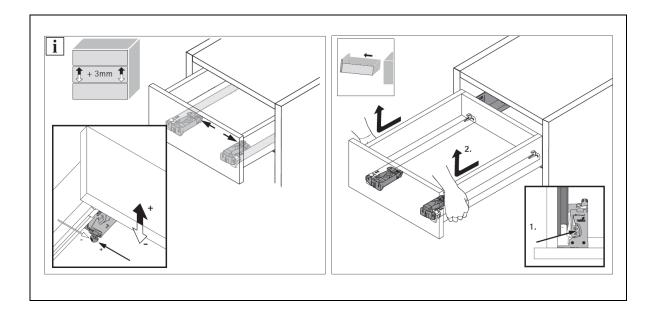

| Installation:               | For plug fitting info mounting plate  |
|                  |                             | Adjustable at the side and from above |
|                  |                             | – 10 to +20 mm using adjusting tool.  |
| $\succ$          | Height adjustment:          | Adjustable at the side and from above |
|                  |                             | – 10 to +20 mm using adjusting tool.  |
| $\succ$          | Height adjustment facility: | Up to 80 kg/foot using ABS insert     |
|                  |                             | 637.76.423                            |
| $\succ$          | Load bearing capacity:      | 250 kg                                |

#### HINGES

### Instruction



**DRAWERS** 









#### DRAWERS

#### Instruction





TUBE



#### Legal Disclaimer

The information contained in this technical sheet is for general informational purposes only. All drawings, designs, and other materials contained herein are the proprietary property of UAB TAUMONA and are protected by copyright, trademark, and other intellectual property laws. Unauthorized reproduction, distribution, or use of these materials without the express written consent of UAB TAUMONA is strictly prohibited.

The technical information provided is accurate to the best of our knowledge at the time of publication. However, UAB TAUMONA makes no representations or warranties of any kind, express or implied, about the completeness, accuracy, reliability, suitability, or availability of the information contained herein for any purpose. Any reliance you pl