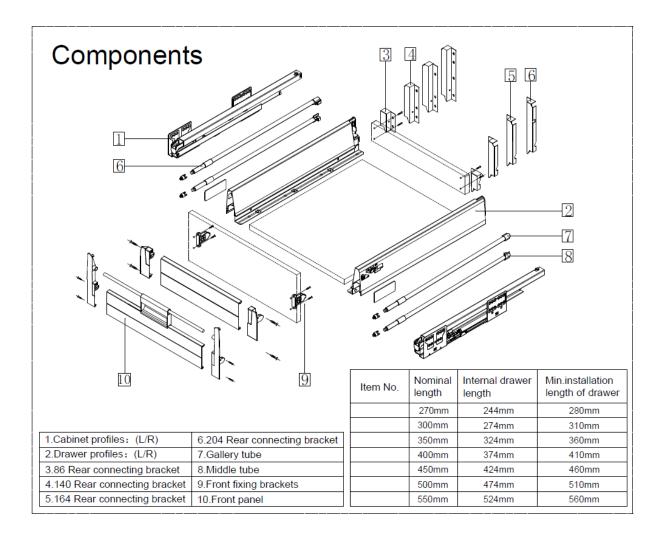

|
| $\succ$          | Installation:               | For plug fitting info mounting plate  |
|                  |                             | Adjustable at the side and from above |
|                  |                             | – 10 to +20 mm using adjusting tool.  |
| $\succ$          | Height adjustment:          | Adjustable at the side and from above |
|                  |                             | – 10 to +20 mm using adjusting tool.  |
| $\succ$          | Height adjustment facility: | Up to 80 kg/foot using ABS insert     |
|                  |                             | 637.76.423                            |
| $\succ$          | Load bearing capacity:      | 250 kg                                |

#### HINGES

### Instruction



**DRAWERS** 









#### DRAWERS

#### Instruction





TUBE



#### Legal Disclaimer

The information contained in this technical sheet is for general informational purposes only. All drawings, designs, and other materials contained herein are the proprietary property of UAB TAUMONA and are protected by copyright, trademark, and other intellectual property laws. Unauthorized reproduction, distribution, or use of these materials without the express written consent of UAB TAUMONA is strictly prohibited.

The technical information provided is accurate to the best of our knowledge at the time of publication. However, UAB TAUMONA makes no representations or warranties of any kind, express or implied, about the completeness, accuracy, reliability, suitability, or availability of the information contained h