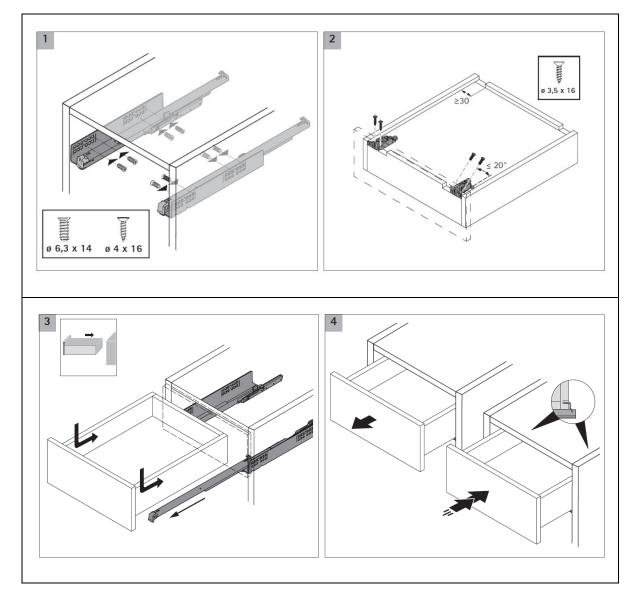

| Installation:               | For plug fitting info mounting plate  |
|                  |                             | Adjustable at the side and from above |
|                  |                             | – 10 to +20 mm using adjusting tool.  |
| $\succ$          | Height adjustment:          | Adjustable at the side and from above |
|                  |                             | – 10 to +20 mm using adjusting tool.  |
| $\succ$          | Height adjustment facility: | Up to 80 kg/foot using ABS insert     |
|                  |                             | 637.76.423                            |
| $\succ$          | Load bearing capacity:      | 250 kg                                |

#### HINGES

### Instruction



**DRAWERS** 









#### DRAWERS

#### Instruction





TUBE



#### Legal Disclaimer

The information contained in this technical sheet is for general informational purposes only. All drawings, designs, and other materials contained herein are the proprietary property of UAB TAUMONA and are protected by copyright, trademark, and other intellectual property laws. Unauthorized reproduction, distribution, or use of these materials without the express written consent of UAB TAUMONA is strictly prohibited.

The technical information provided is accurate to the best of our knowledge at the time of publication. However, UAB TAUMONA makes no representations or warranties of any kind, express or implied, about the completeness, accuracy, reliability, suitability, or availability of the information contained herein for any purpose. Any reliance you