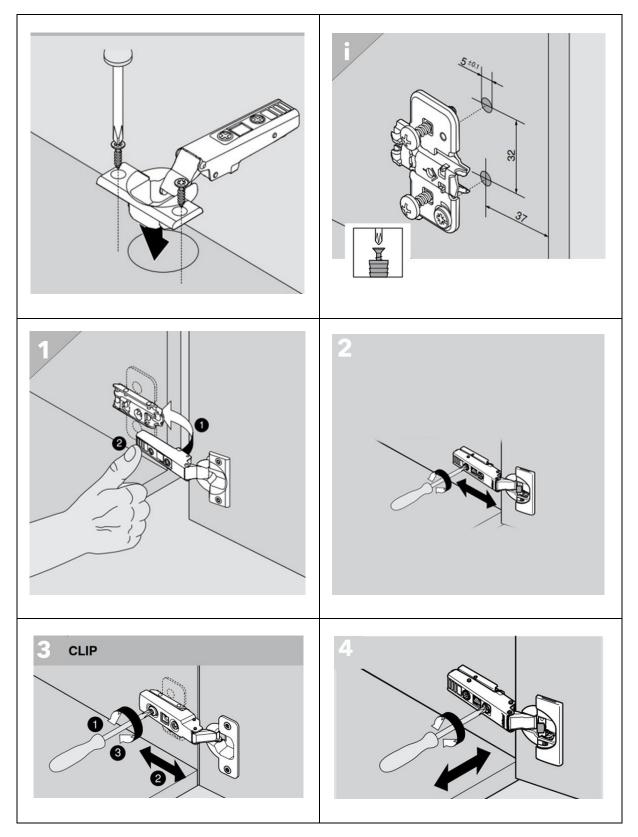

Black                                 |
| $\succ$          | Installation:               | For plug fitting info mounting plate  |
|                  |                             | Adjustable at the side and from above |
|                  |                             | – 10 to +20 mm using adjusting tool.  |
| $\succ$          | Height adjustment:          | Adjustable at the side and from above |
|                  |                             | – 10 to +20 mm using adjusting tool.  |
| $\succ$          | Height adjustment facility: | Up to 80 kg/foot using ABS insert     |
|                  |                             | 637.76.423                            |
| $\succ$          | Load bearing capacity:      | 250 kg                                |

#### HINGES

### Instruction



**DRAWERS** 









#### DRAWERS

#### Instruction





TUBE



#### Legal Disclaimer

The information contained in this technical sheet is for general informational purposes only. All drawings, designs, and other materials contained herein are the proprietary property of UAB TAUMONA and are protected by copyright, trademark, and other intellectual property laws. Unauthorized reproduction, distribution, or use of these materials without the express written consent of UAB TAUMONA is strictly prohibited.

The technical information provided is accurate to the best of our knowledge at the time of publication. However, UAB TAUMONA makes no representations or warranties of any kind, express or implied, about the completeness, accuracy, reliability, suitability, or availability of the informa