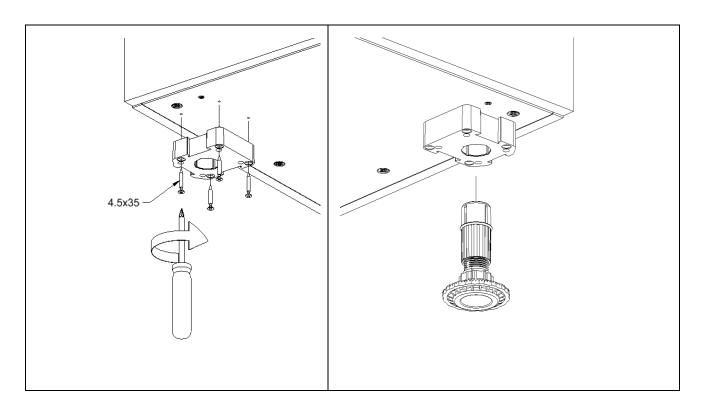

#### LEGS

## Material information

| $\triangleright$ | Material:                   | Plastic                               |
|------------------|-----------------------------|---------------------------------------|
| ≻                | Colour:                     | Black                                 |
| $\succ$          | Installation:               | For plug fitting info mounting plate  |
|                  |                             | Adjustable at the side and from above |
|                  |                             | – 10 to +20 mm using adjusting tool.  |
| $\succ$          | Height adjustment:          | Adjustable at the side and from above |
|                  |                             | – 10 to +20 mm using adjusting tool.  |
| $\succ$          | Height adjustment facility: | Up to 80 kg/foot using ABS insert     |
|                  |                             | 637.76.423                            |
| $\succ$          | Load bearing capacity:      | 250 kg                                |