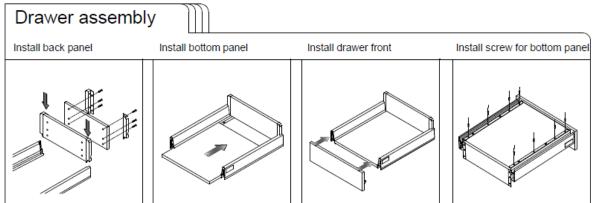

|
| $\succ$          | Installation:               | For plug fitting info mounting plate  |
|                  |                             | Adjustable at the side and from above |
|                  |                             | – 10 to +20 mm using adjusting tool.  |
| $\succ$          | Height adjustment:          | Adjustable at the side and from above |
|                  |                             | – 10 to +20 mm using adjusting tool.  |
| $\succ$          | Height adjustment facility: | Up to 80 kg/foot using ABS insert     |
|                  |                             | 637.76.423                            |
| $\succ$          | Load bearing capacity:      | 250 kg                                |

#### HINGES

### Instruction



**DRAWERS** 









#### DRAWERS

#### Instruction





TUBE



#### Legal Disclaimer

The information contained in this technical sheet is for general informational purposes only. All drawings, designs, and other materials contained herein are the proprietary property of UAB TAUMONA and are protected by copyright, trademark, and other intellectual property laws. Unauthorized reproduction, distribution, or use of these materials without the express written consent of UAB TAUMONA is strictly prohibited.

The technical information provided is accurate to the best of our knowledge at the time of publication. However, UAB TAUMONA makes no representations or warranties of any kind, express or implied, about the completeness, accuracy, reliability, suitability, or availability of the information contained herei