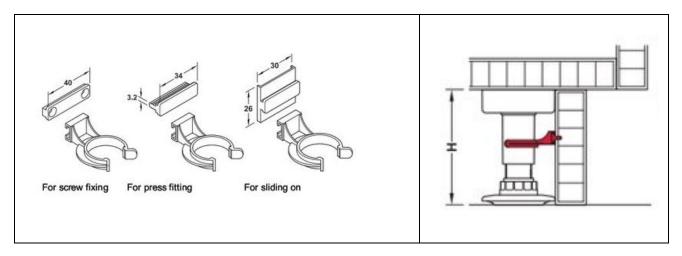

INSTALLING AND DISMANTLING

## **INSTRUCTIONS**

#### LEGS







## Material information

| $\triangleright$ | Material:                   | Plastic                               |
|------------------|-----------------------------|---------------------------------------|
| ≻                | Colour:                     | Black                                 |
| $\succ$          | Installation:               | For plug fitting info mounting plate  |
|                  |                             | Adjustable at the side and from above |
|                  |                             | – 10 to +20 mm using adjusting tool.  |
| $\succ$          | Height adjustment:          | Adjustable at the side and from above |
|                  |                             | – 10 to +20 mm using adjusting tool.  |
| $\succ$          | Height adjustment facili