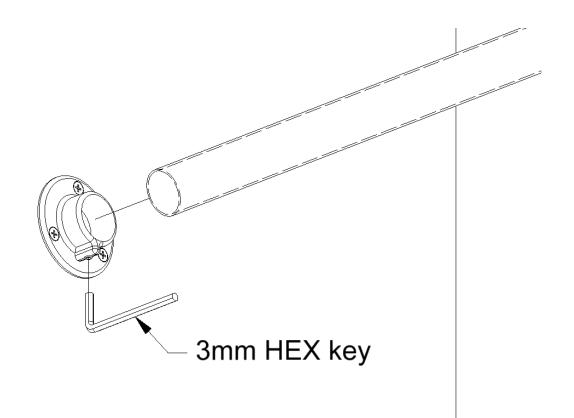

## Material information

| $\triangleright$ | Material:                   | Plastic                               |
|------------------|-----------------------------|---------------------------------------|
| ≻                | Colour:                     | Black                                 |
| $\succ$          | Installation:               | For plug fitting info mounting plate  |
|                  |                             | Adjustable at the side and from above |
|                  |                             | – 10 to +20 mm using adjusting tool.  |
| $\succ$          | Height adjustment:          | Adjustable at the side and from above |
|                  |                             | – 10 to +20 mm using adjusting tool.  |
| $\succ$          | Height adjustment facility: | Up to 80 kg/foot using ABS insert     |
|                  |                             | 637.76.423                            |
| $\succ$          | Load bearing capacity:      | 250 kg                                |