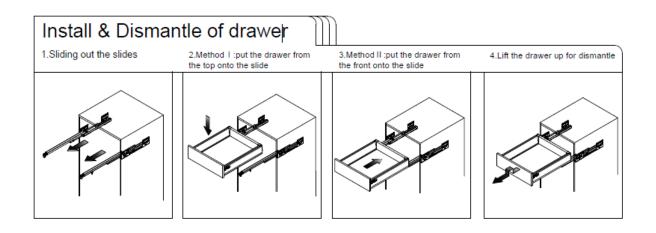

|
| $\succ$          | Installation:               | For plug fitting info mounting plate  |
|                  |                             | Adjustable at the side and from above |
|                  |                             | – 10 to +20 mm using adjusting tool.  |
| $\succ$          | Height adjustment:          | Adjustable at the side and from above |
|                  |                             | – 10 to +20 mm using adjusting tool.  |
| $\succ$          | Height adjustment facility: | Up to 80 kg/foot using ABS insert     |
|                  |                             | 637.76.423                            |
| $\succ$          | Load bearing capacity:      | 250 kg                                |

#### HINGES

### Instruction



**DRAWERS** 









#### DRAWERS

#### Instruction





TUBE



#### Legal Disclaimer

The information contained in this technical sheet is for general informational purposes only. All drawings, designs, and other materials contained herein are the proprietary property of UAB TAUMONA and are protected by copyright, trademark, and other intellectual property laws. Unauthorized reproduction, distribution, or use of these materials without the express written consent of UAB TAUMONA is strictly prohibited.

The technical information provided is accurate to the best of our knowledge at the time of publication. However, UAB TAUMONA makes no representations or warranties of any kind, express or implied, about the completeness, accuracy, reliability, suitability, or availability of the information contained herein